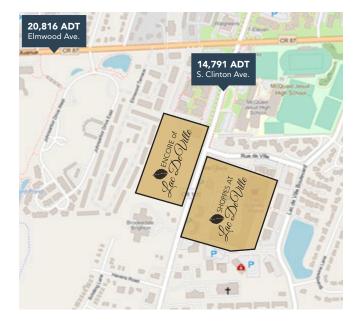

#### Location

1900 South Clinton Ave, Rochester, NY 14618

## **ALSO NEARBY**

Encore of Lac De Ville (Across the Street) Aldi Doodle Bugs Children's Learning Center Jersey Mike's Rochester Integrated Medicine Starbucks

Vivo Infusion

**College Town** (1.9 miles) **Downtown Rochester** (2.9 miles)

### **Other Notable Locations** McQuaid Jesuit High School (0.3 miles) Walgreens (0.4 miles) Rochester Rehabilitation (1.1 miles) University of Rochester (1.2 miles) Clinton Crossings Medical Center (1.2 miles) Costco (1.3 miles) REI Co-Op (1.3 miles)