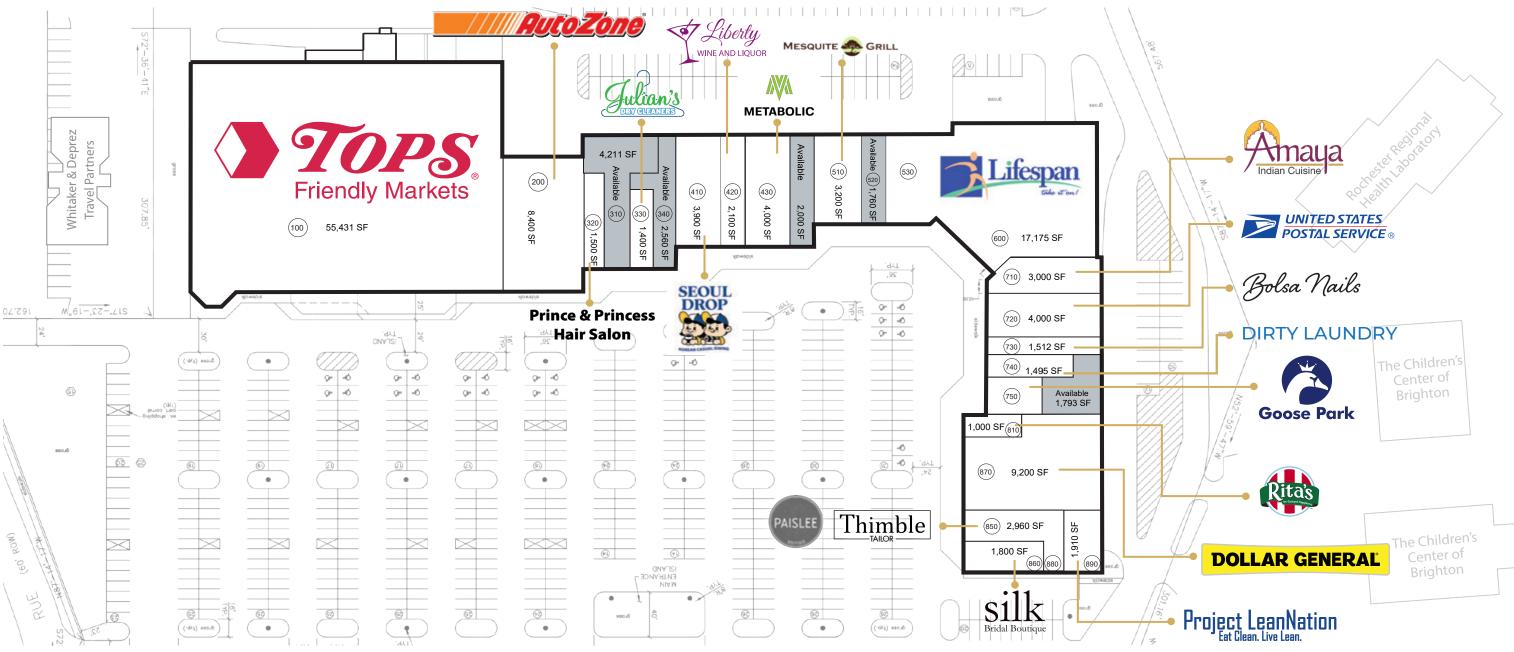

#### Location

1900 South Clinton Ave, Rochester, NY 14618

#### Site Size

14.3 Acres

**Center Size** 139,700 sf