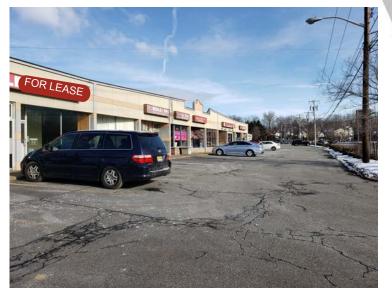

Foot Spa, Italian Restaurant,

Laundromat

MISCELLANEOUS: End Cap,

Landlord Will deliver Vanilla Box

End cap right on Route 303 in the heart of the Tappan Shopping District, average weekday traffic count: 22,649. Space is offered \$18 / SF NNN, taxes \$5.34 / SF and CAM \$6.26 / SF.

Previously occupied for many years by a Dry Cleaner (the Owner is not looking to have another one). Landlord will deliver a vanilla box, and will also consider subdiving the existing 2,550 SF. Neighboring tenants within the strip include: nail salon, hair salon, foot spa, Italian restaurant and laundromat. Across the street from Retro Fitness, Walgreens and Wendy's.