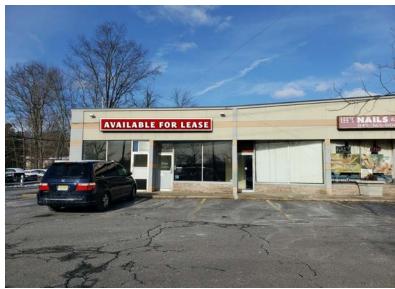

Foot Spa, Italian Restaurant,

Laundromat

MISCELLANEOUS: End Cap,

Landlord Will deliver Vanilla Box

End cap right on Route 303 in the heart of the Tappan Shopping District, average weekday traffic count: 22,649. Space is offered \$18 / SF NNN, taxes \$5.34 / SF and CAM \$6.26 / SF.

Previously occupied for many years by a Dry Cleaner (the Owner is not looking to have another one). Landlord will deliver a vanilla box, and will also consider subdiving the existing 2,550 SF. Neighboring tenants within the strip include: nail salon, hair salon, foot spa, Italian restaurant and laundromat. Across the street from Retro Fitness, Walgreens and Wendy's.