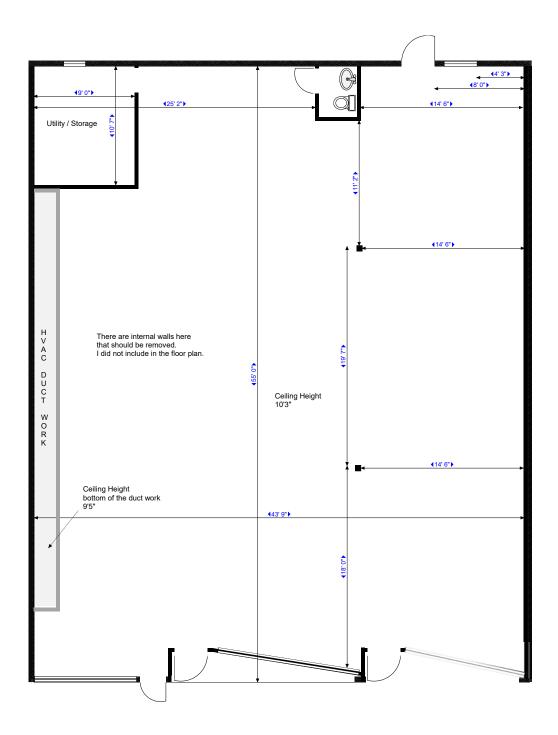

UTILITIES AVAILABLE: Heating, Cooling, Lighting

HEATING ZONES: 1 / Forced Air

A/C: Central

ELECTRIC: Single Phase

CEILING HEIGHT: 10'

ZONING: CS - Central Shopping

TRAFFIC COUNT: 22,649

NEIGHBORING TENANTS: Nail Salon, Hair Salon,

Previously occupied for many years by a Dry Cleaner (the Owner is not looking to have another one). Landlord will deliver a vanilla box, and will also consider subdiving the existing 2,550 SF. Neighboring tenants within the strip include: nail salon, hair salon, foot spa, Italian restaurant and laundromat. Across the street from Retro Fitness, Walgreens and Wendy's.