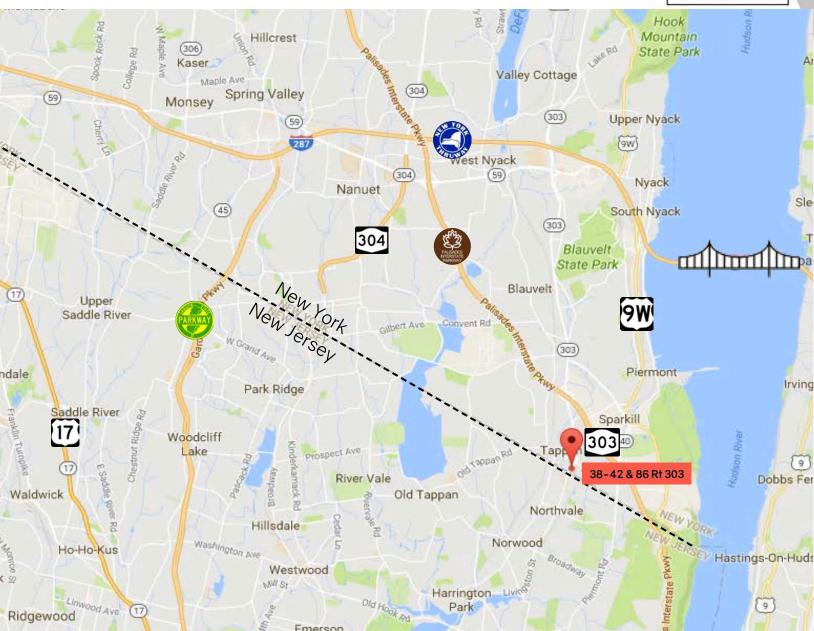

## **STATELINE II - 38 - 42 ROUTE 303**, Tappan, NY 10983

PRICE: \$18 / SF NNN

NNN EXPENSES: Taxes \$5.34 CAM \$6.26

LOT SIZE: .72 AC

PARKING: Attached, Lot Parking

BUILDING SIZE: 9,470 SF

BUILDING TYPE: Shopping Center / Strip Center

Foot Spa, Italian Restaurant,

Laundromat

MISCELLANEOUS: End Cap,

Landlord Will deliver Vanilla Box

End cap right on Route 303 in the heart of the Tappan Shopping District, average weekday traffic count: 22,649. Space is offered \$18 / SF NNN, taxes \$5.34 / SF and CAM \$6.26 / SF.