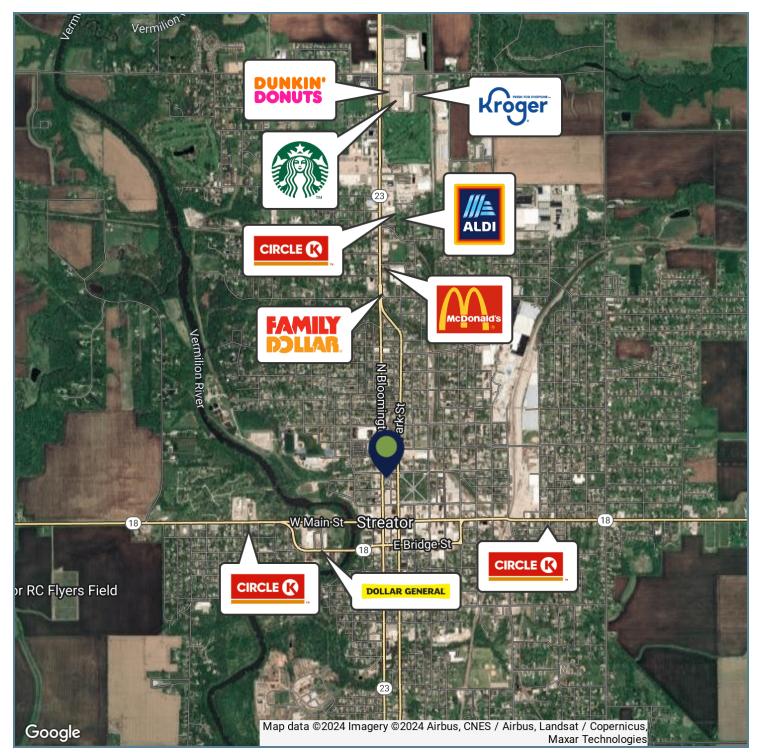

Presented By: Legacy Commercial Property 847.904.9200 info@legacypro.com

103 EAST KENT ST., STREATOR, IL 61364

**RETAILER MAP** 