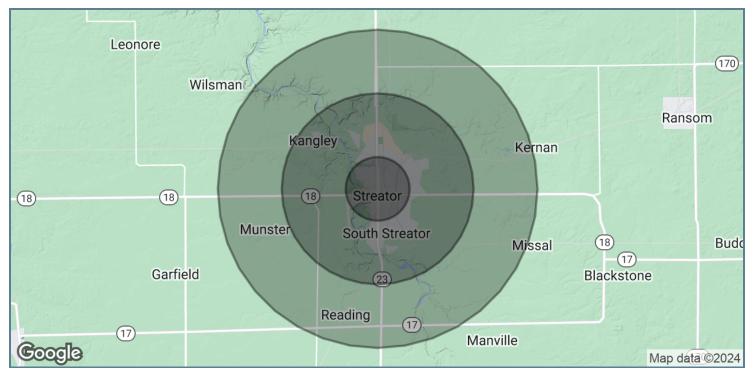

### **DEMOGRAPHICS MAP & REPORT**

| POPULATION           | 1 MILE   | 3 MILES  | 5 MILES  |
|----------------------|----------|----------|----------|
| Total Population     | 7,707    | 16,124   | 17,296   |
| Average Age          | 38.8     | 41.1     | 41.4     |
| Average Age (Male)   | 37.6     | 39.6     | 39.8     |
| Average Age (Female) | 38.5     | 42.4     | 42.8     |
| HOUSEHOLDS & INCOME  | 1 MILE   | 3 MILES  | 5 MILES  |
| Total Households     | 3,850    | 8,054    | 8,603    |
| # of Persons per HH  | 2.0      | 2.0      | 2.0      |
| Average HH Income    | \$48,656 | \$52,496 | \$53,576 |
| Average House Value  | \$65,862 | \$78,854 | \$82,683 |