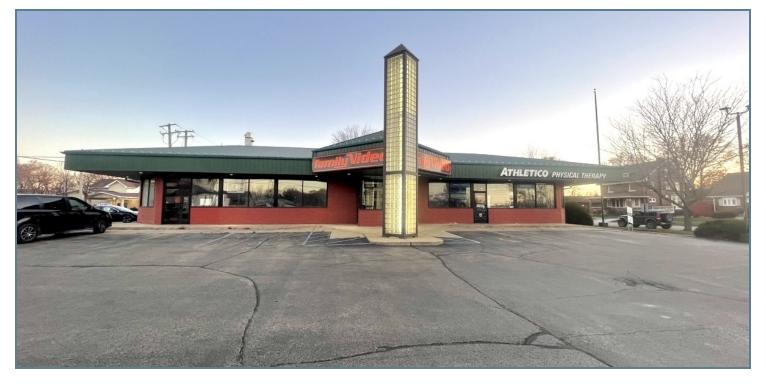

### **PROPERTY SUMMARY**

#### LOCATION DESCRIPTION

The area surrounding 103 East Kent St. in Streator offers a vibrant and inviting backdrop, providing an excellent location for prospective retail or strip center tenants. The property benefits from its close proximity to a bustling commercial district, hosting a variety of popular retailers, dining establishments, and local businesses, ensuring a steady flow of foot traffic. Additionally, nearby attractions such as Streator City Park and the Weber House and Garden add to the area's allure, drawing in both residents and visitors. With convenient access to major roadways and a strong consumer base, the location provides an excellent opportunity for retail businesses to establish a prominent presence and cater to the diverse needs of the Streator market.

#### **PROPERTY HIGHLIGHTS**

- · Expansive storefront for high visibility
- Ample parking for customer convenience
- Strategic location
- Adaptable space for efficient floor planning