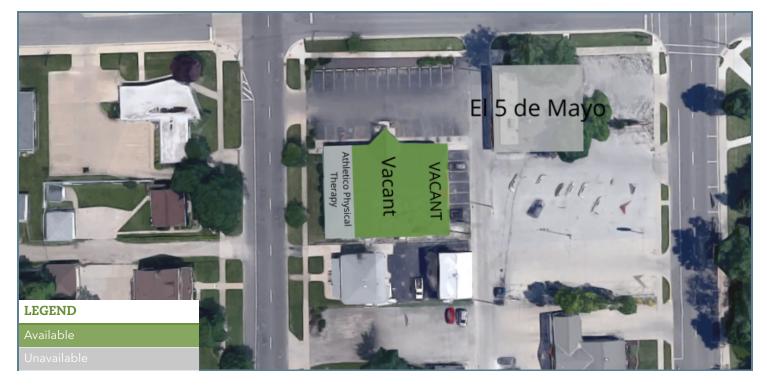

#### **PLANS**

### **LEASE INFORMATION**

| Lease Type:   |           | NNN              | Lease Term: |                            | Negotiable                 |  |
|---------------|-----------|------------------|-------------|----------------------------|----------------------------|--|
| Total Space:  |           | 2,213 - 3,342 SF | Lease Rate: |                            | Contact Broker for Pricing |  |
| AVAILABLE SP  | ACES      |                  |             |                            |                            |  |
| SUITE         | TENANT    | SIZE             | TYPE        | RATE                       | DESCRIPTION                |  |
| 103 E Kent    | Available | 2,213 SF         | NNN         | Contact Broker for Pricing | -                          |  |
| 103 E Kent St | Available | 3,342 SF         | NNN         | Contact Broker for Pricing |                            |  |
| 103 E Kent    |           |                  |             |                            | -                          |  |
| 103 E Kent St |           |                  |             |                            | -                          |  |