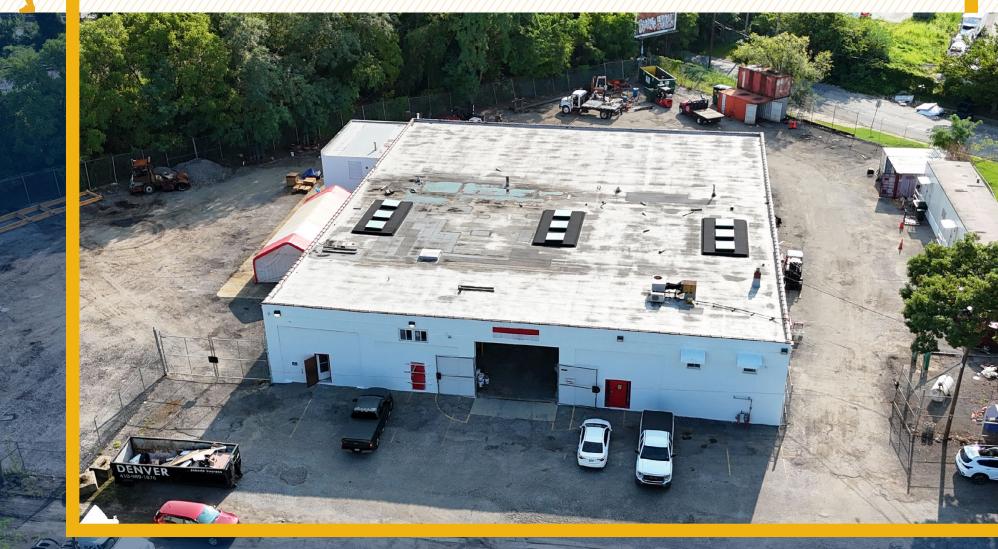

#### **WAREHOUSE & OUTDOOR STORAGE PROPERTY**

1003 N. KRESSON STREET | BALTIMORE, MARYLAND 21205

# **PROPERTY** OVERVIEW

#### **HIGHLIGHTS:**

- 14,314 SF  $\pm$  warehouse/industrial building
- Situated on 1.51 acres  $\pm$  (ample outdoor storage)
- 7 (oversized) drive ins
  - » Front drive in includes internal loading dock
- 16' ± clear
- New roof to be installed Q4 2024
- Easy access to Route 1, Route 40, I-95 and I-895
- Convenient to the Port of Baltimore (Seagirt Marine Terminal)

| BUILDING SIZE: | 14,314 SF ±                       |
|----------------|-----------------------------------|
| LOT SIZE:      | 1.7 ACRES ±                       |
| YEAR BUILT:    | 1955                              |
| CLEAR HEIGHT:  | 16' ±                             |
| LOADING:       | 7 DRIVE INS (OVERSIZED)           |
| ZONING:        | I-2 (GENERAL INDUSTRIAL DISTRICT) |