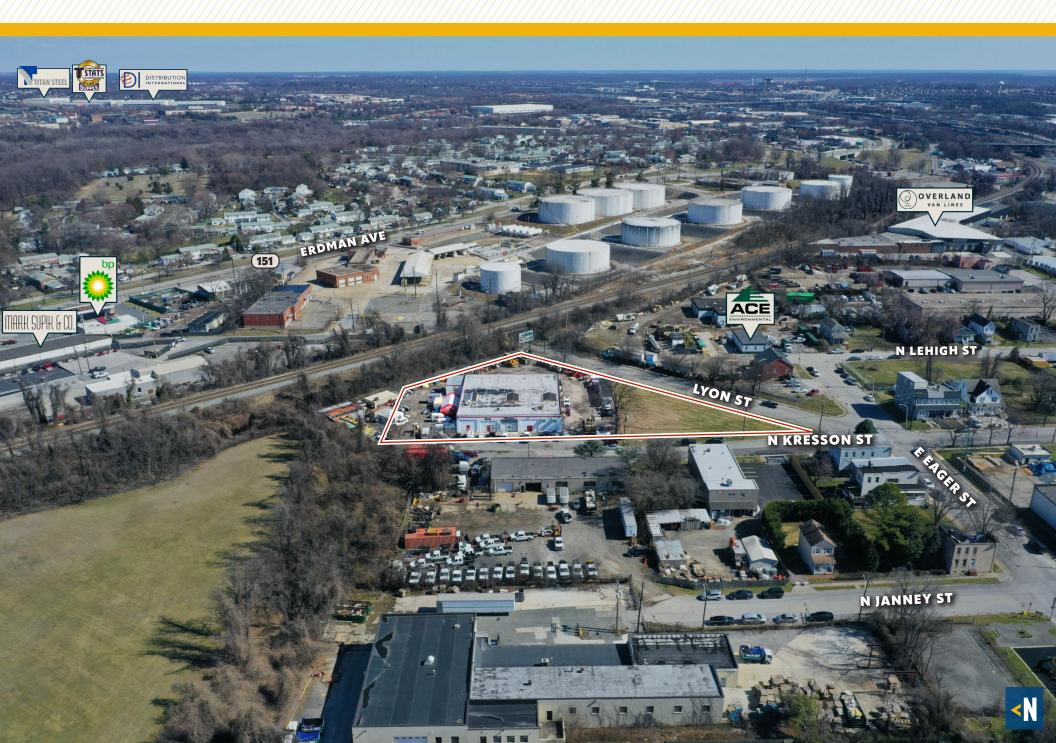

uilding
- Situated on 1.51 acres  $\pm$  (ample outdoor storage)
- 7 (oversized) drive ins
  - » Front drive in includes internal loading dock
- 16' ± clear
- New roof to be installed Q4 2024
- Easy access to Route 1, Route 40, I-95 and I-895
- Convenient to the Port of Baltimore (Seagirt Marine Terminal)

| BUILDING SIZE: | 14,314 SF ±                       |
|----------------|-----------------------------------|
| LOT SIZE:      | 1.7 ACRES ±                       |
| YEAR BUILT:    | 1955                              |
| CLEAR HEIGHT:  | 16' ±                             |
| LOADING:       | 7 DRIVE INS (OVERSIZED)           |
| ZONING:        | I-2 (GENERAL INDUSTRIAL DISTRICT) |





#### **AERIAL / PARCEL OUTLINE**



#### INTERIOR PHOTOS



### LOCAL BIRDSEYE



### LOCAL BIRDSEYE



#### TRADE AREA

#### **DRIVING DISTANCE TO:**



2.9 MILES **6 MIN. DRIVE** 



2.5 MILES **7 MIN. DRIVE** 



4.3 MILES **9 MIN. DRIVE** 



4.0 MILES

13 MIN. DRIVE
(SEAGIRT MARINE TERMINAL



14.6 MILES **17 MIN. DRIVE** 

**BALTIMORE, MD** 

3.4 MILES **14 MIN.** 

WASHINGTON. DC

43.5 MILES **1 HR. 2 MIN.** 

PHILADELPHIA, PA

98.9 MILES **1 HR. 40 MIN.** 



## FOR MORE INFO CONTACT:



MATTHEW CURRAN, SIOR
SENIOR VICE PRESIDENT & PRINCIPAL
443.573.3203
MCURRAN@mackenziecommercial.com



ANDREW MEEDER, SIOR
SENIOR VICE PRESIDENT & PRINCIPAL
410.494.4881
AMEEDER@mackenziecommercial.com



DANIEL HUDAK, SIOR
SENIOR VICE PRESIDENT & PRINCIPAL
443.573.3205
DHUDAK@mackenziecommercial.com





No warranty or representation, expressed or implied, is made as to the accuracy of the informa