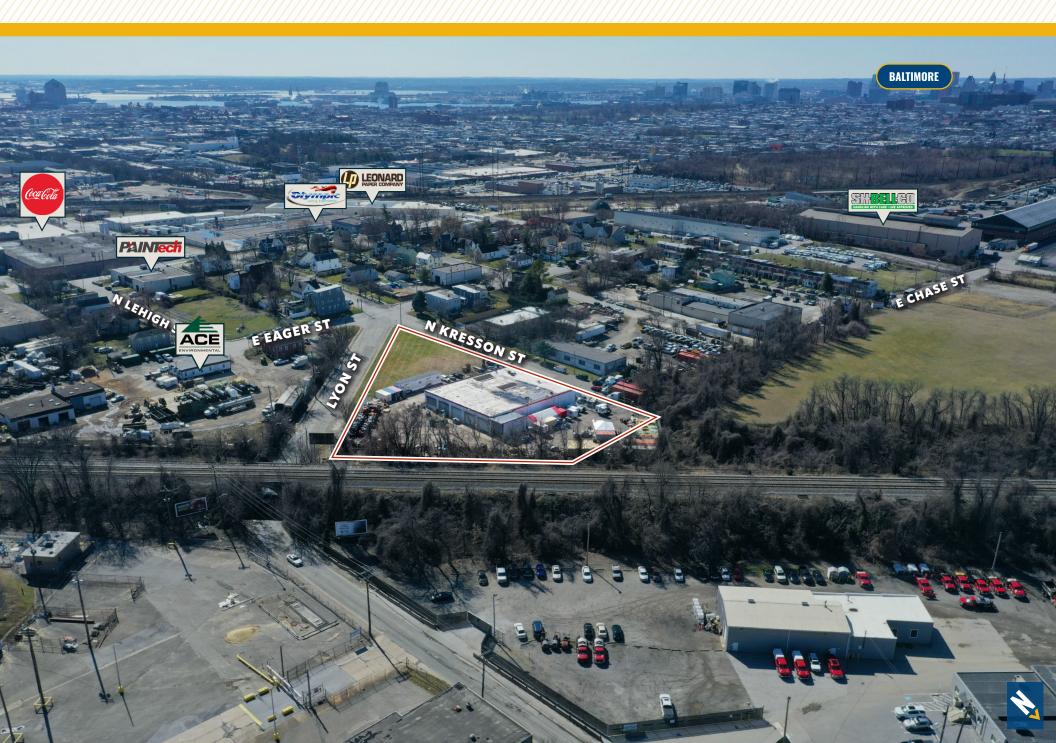

warehouse/industrial building
- Situated on 1.51 acres  $\pm$  (ample outdoor storage)
- 7 (oversized) drive ins
  - » Front drive in includes internal loading dock
- 16' ± clear
- New roof to be installed Q4 2024
- Easy access to Route 1, Route 40, I-95 and I-895
- Convenient to the Port of Baltimore (Seagirt Marine Terminal)

| BUILDING SIZE: | 14,314 SF ±                       |
|----------------|-----------------------------------|
| LOT SIZE:      | 1.7 ACRES ±                       |
| YEAR BUILT:    | 1955                              |
| CLEAR HEIGHT:  | 16' ±                             |
| LOADING:       | 7 DRIVE INS (OVERSIZED)           |
| ZONING:        | I-2 (GENERAL INDUSTRIAL DISTRICT) |





#### **AERIAL / PARCEL OUTLINE**



#### INTERIOR PHOTOS



### LOCAL BIRDSEYE



### LOCAL BIRDSEYE



#### TRADE AREA

#### **DRIVING DISTANCE TO:**



2.9 MILES **6 MIN. DRIVE** 



2.5 MILES **7 MIN. DRIVE** 



4.3 MILES **9 MIN. DRIVE** 



4.0 MILES

13 MIN. DRIVE
(SEAGIRT MARINE TERMINAL



14.6 MILES **17 MIN. DRIVE** 

**BALTIMORE, MD** 

3.4 MILES **14 MIN.** 

WASHINGTON. DC

43.5 MILES **1 HR. 2 MIN.** 

PHILADELPHIA, PA

98.9 MILES **1 HR. 40 MIN.** 



## FOR MORE INFO CONTACT:



MATTHEW CURRAN, SIOR
SENIOR VICE PRESIDENT & PRINCIPAL
443.573.3203
MCURRAN@mackenziecommercial.com



ANDREW MEEDER, SIOR
SENIOR VICE PRESIDENT & PRINCIPAL
410.494.4881
AMEEDER@mackenziecommercial.com



DANIEL HUDAK, SIOR
SENIOR VICE PRESIDENT & PRINCIPAL
443.573.3205
DHUDAK@mackenziecommercial.com





No warranty or representation, expressed or implied, is made as to the a