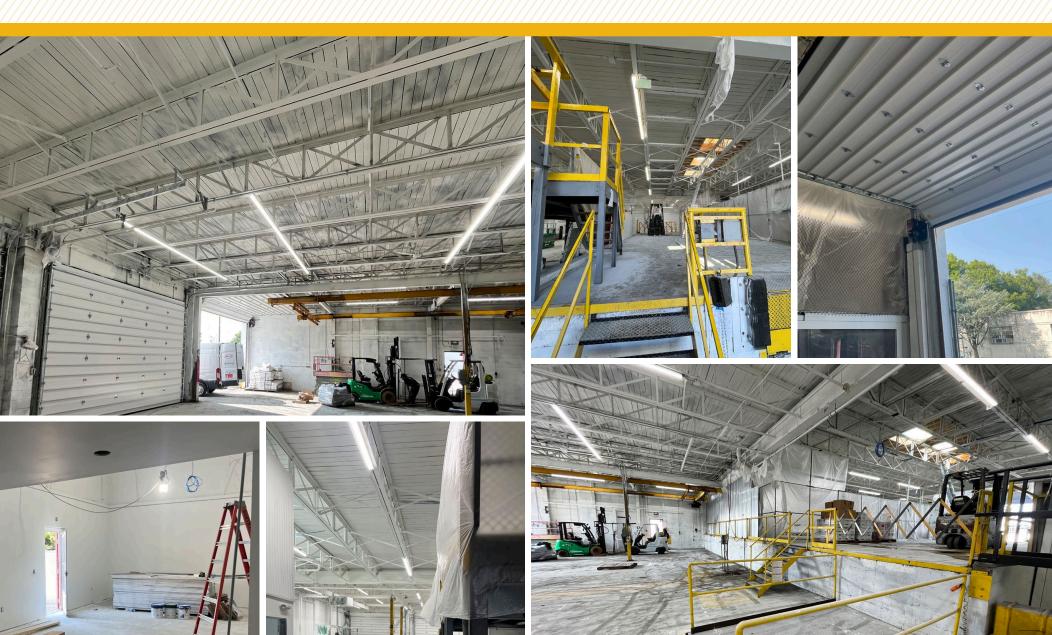

#### INTERIOR PHOTOS

#### **HIGHLIGHTS:**

- 14,314 SF  $\pm$  warehouse/industrial building
- Situated on 1.51 acres  $\pm$  (ample outdoor storage)
- 7 (oversized) drive ins
  - » Front drive in includes internal loading dock
- 16' ± clear
- New roof to be installed Q4 2024
- Easy access to Route 1, Route 40, I-95 and I-895
- Convenient to the Port of Baltimore (Seagirt Marine Terminal)

| BUILDING SIZE: | 14,314 SF ±                       |
|----------------|-----------------------------------|
| LOT SIZE:      | 1.7 ACRES ±                       |
| YEAR BUILT:    | 1955                              |
| CLEAR HEIGHT:  | 16' ±                             |
| LOADING:       | 7 DRIVE INS (OVERSIZED)           |
| ZONING:        | I-2 (GENERAL INDUSTRIAL DISTRICT) |