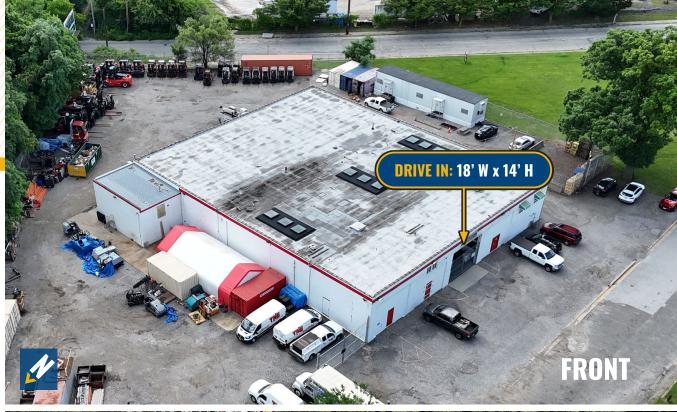

#### **HIGHLIGHTS:**

- 14,314 SF  $\pm$  warehouse/industrial building
- Situated on 1.51 acres  $\pm$  (ample outdoor storage)
- 7 (oversized) drive ins
  - » Front drive in includes internal loading dock
- 16' ± clear
- New roof to be installed Q4 2024
- Easy access to Route 1, Route 40, I-95 and I-895
- Convenient to the Port of Baltimore (Seagirt Marine Terminal)

| BUILDING SIZE: | 14,314 SF ±                       |
|----------------|-----------------------------------|
| LOT SIZE:      | 1.7 ACRES ±                       |
| YEAR BUILT:    | 1955                              |
| CLEAR HEIGHT:  | 16' ±                             |
| LOADING:       | 7 DRIVE INS (OVERSIZED)           |
| ZONING:        | I-2 (GENERAL INDUSTRIAL DISTRICT) |