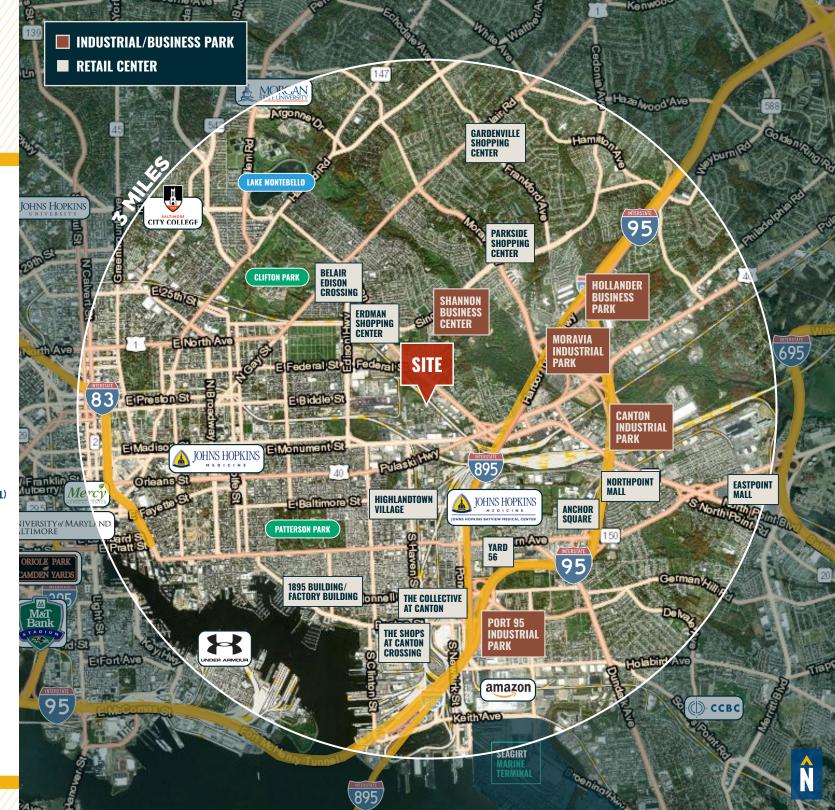

------------|-----------------------------------|
| LOT SIZE:      | 1.7 ACRES ±                       |
| YEAR BUILT:    | 1955                              |
| CLEAR HEIGHT:  | 16' ±                             |
| LOADING:       | 7 DRIVE INS (OVERSIZED)           |
| ZONING:        | I-2 (GENERAL INDUSTRIAL DISTRICT) |





#### **AERIAL / PARCEL OUTLINE**



#### INTERIOR PHOTOS



### LOCAL BIRDSEYE



### LOCAL BIRDSEYE



#### TRADE AREA

#### **DRIVING DISTANCE TO:**



2.9 MILES **6 MIN. DRIVE** 



2.5 MILES **7 MIN. DRIVE** 



4.3 MILES **9 MIN. DRIVE** 



4.0 MILES

13 MIN. DRIVE
(SEAGIRT MARINE TERMINAL



14.6 MILES **17 MIN. DRIVE** 

**BALTIMORE, MD** 

3.4 MILES **14 MIN.** 

WASHINGTON. DC

43.5 MILES **1 HR. 2 MIN.** 

PHILADELPHIA, PA

98.9 MILES **1 HR. 40 MIN.** 



## FOR MORE INFO CONTACT:



MATTHEW CURRAN, SIOR
SENIOR VICE PRESIDENT & PRINCIPAL
443.573.3203
MCURRAN@mackenziecommercial.com



ANDREW MEEDER, SIOR
SENIOR VICE PRESIDENT & PRINCIPAL
410.494.4881
AMEEDER@mackenziecommercial.com



DANIEL HUDAK, SIOR
SENIOR VICE PRESIDENT & PRINCIPAL
443.573.3205
DHUDAK@mackenziecommercial.com





No warranty or representation, expressed or implied, is made as to the accuracy of the information contained herein, and same is submitted subject to errors, omissions, change of price, rental or other conditions, withdrawal without notice, and to any specific listing conditions imposed by our principals.