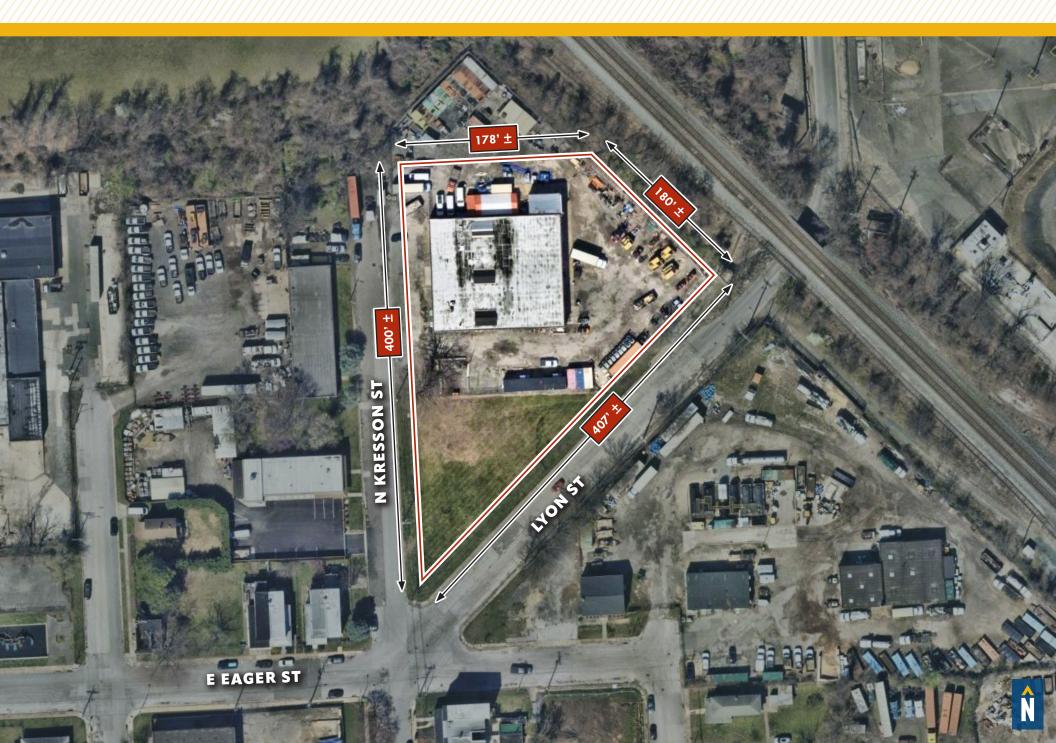

#### **AERIAL / PARCEL OUTLINE**

| BUILDING SIZE: | 14,314 SF ±                       |
|----------------|-----------------------------------|
| LOT SIZE:      | 1.7 ACRES ±                       |
| YEAR BUILT:    | 1955                              |
| CLEAR HEIGHT:  | 16' ±                             |
| LOADING:       | 7 DRIVE INS (OVERSIZED)           |
| ZONING:        | I-2 (GENERAL INDUSTRIAL DISTRICT) |