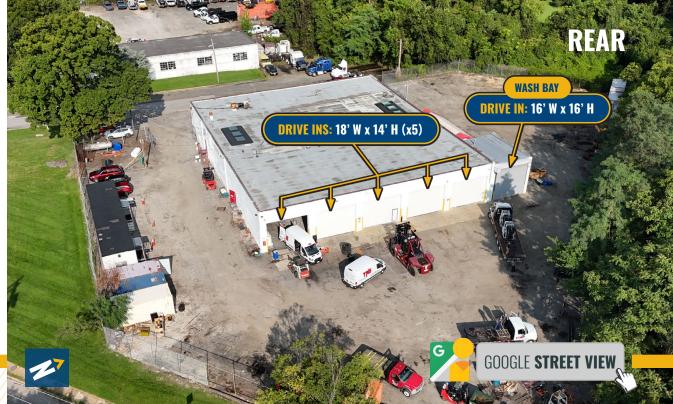

#### **HIGHLIGHTS:**

- 14,314 SF  $\pm$  warehouse/industrial building
- Situated on 1.51 acres  $\pm$  (ample outdoor storage)
- 7 (oversized) drive ins
  - » Front drive in includes internal loading dock
- 16' ± clear
- New roof to be installed Q4 2024
- Easy access to Route 1, Route 40, I-95 and I-895
- Convenient to the Port of Baltimore (Seagirt Marine Terminal)

| BUILDING SIZE: | 14,314 SF ±                       |
|----------------|-----------------------------------|
| LOT SIZE:      | 1.7 ACRES ±                       |
| YEAR BUILT:    | 1955                              |
| CLEAR HEIGHT:  | 16' ±                             |
| LOADING:       | 7 DRIVE INS (OVERSIZED)           |
| ZONING:        | I-2 (GENERAL INDUSTRIAL DISTRICT) |