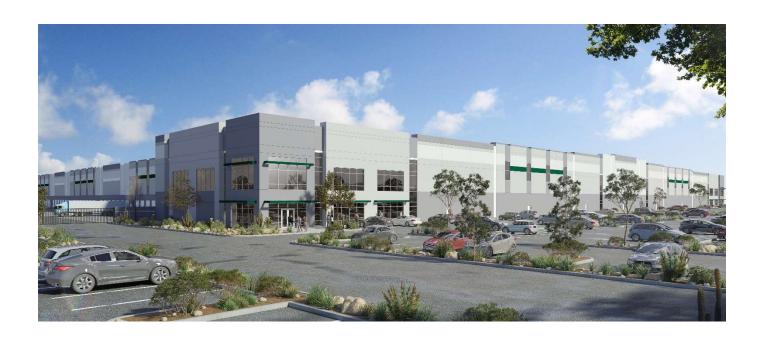

## 327,180 SF

### Planned Industrial Space for Lease

## Prologis Tahoe-Reno 6

2170 USA Parkway McCarran, NV 89434 USA

#### **FACILITY**

- 327,180 SF available
- BTS office
- 50 dock high doors
- 2 drive-in doors
- 36' clear height
- 50' x 56' column spacing
- ESFR sprinkler rating
- Rear Loading
- 272 auto parking spaces
- 90 Trailer Parking Stalls