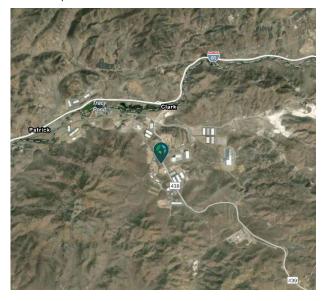

### **LOCATION**

- Tahoe Reno Industrial Center (TRIC) East Valleys Submarket
- Off I-80 and USA Parkway