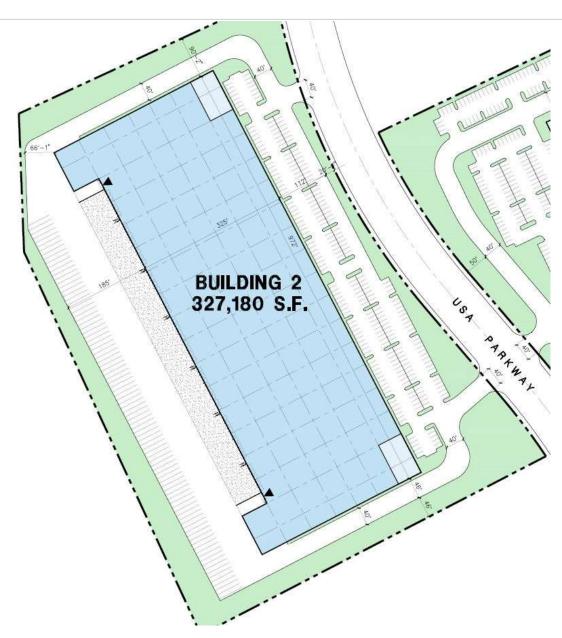

#### **FACILITY**

- 327,180 SF available
- BTS office
- 50 dock high doors
- 2 drive-in doors
- 36' clear height
- 50' x 56' column spacing
- ESFR sprinkler rating
- Rear Loading
- 272 auto parking spaces
- 90 Trailer Parking Stalls