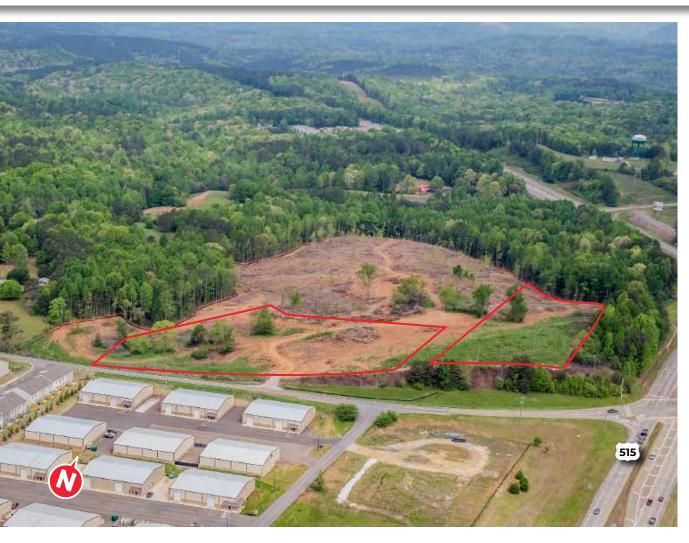

11+/- ACRES PAD READY RETAIL OUTPARCELS

The property is a total of 11 acres at the corner of Highway 515 and Philadelphia Road and boasts long range visibility with high traffic counts on Highway 515. The sites will be delivered pad ready with all utilities and detention in place. The seller is willing to sell these pad ready sites individually or as a whole. There is some flexibility in the grading plan at this point in the development.

#### **PROPERTY FEATURES**

- 11 +/- Acres total
- Multiple pad ready sites available
- Zoned PUD in City of Jasper
- · All drainage, detention, and utilities in place
- Great demographics
- Full due diligence package available upon request
- 800+ homes in development in immediate area
- 1st Mixed Use Community in Jasper
- High Traffic Counts (28,400 GA DOT 2022)
- Great visibility
- Located Near Big Canoe & Bent Tree Communities
  - Bent Tree 1,000 Homes
  - Big Canoe 2,700 Homes