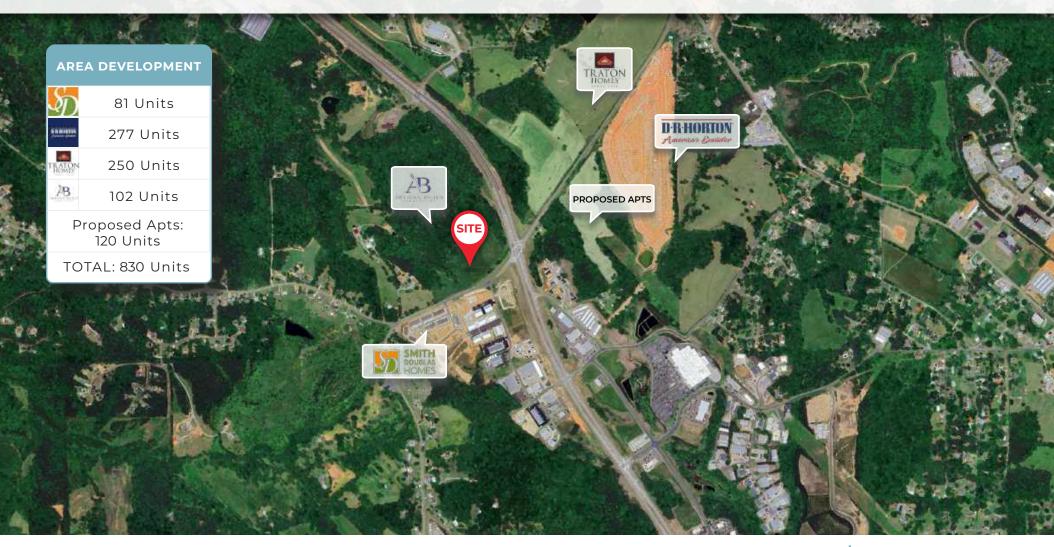

### **OPPORTUNITY**

Macallan Real Estate is pleased to offer for sale the retail component of Jasper's first true mixed-use development, Hayley Farm. Jasper and Pickens County have each seen a large amount of growth in recent years, attracting some of the nation's largest and most recognizable brands to the Highway 515 corridor. Within a mile of the site, over 800 new residential units are under construction, planned, or recently delivered.

#### **PROPERTY FEATURES**

- 11 +/- Acres total
- Multiple pad ready sites available
- Zoned PUD in City of Jasper
- · All drainage, detention, and utilities in place
- Great demographics
- Full due diligence package available upon request
- 800+ homes in development in immediate area
- 1st Mixed Use Community in Jasper
- High Traffic Counts (28,400 GA DOT 2022)
- Great visibility
- Located Near Big Canoe & Bent Tree Communities
  - Bent Tree 1,000 Homes
  - Big Canoe 2,700 Homes