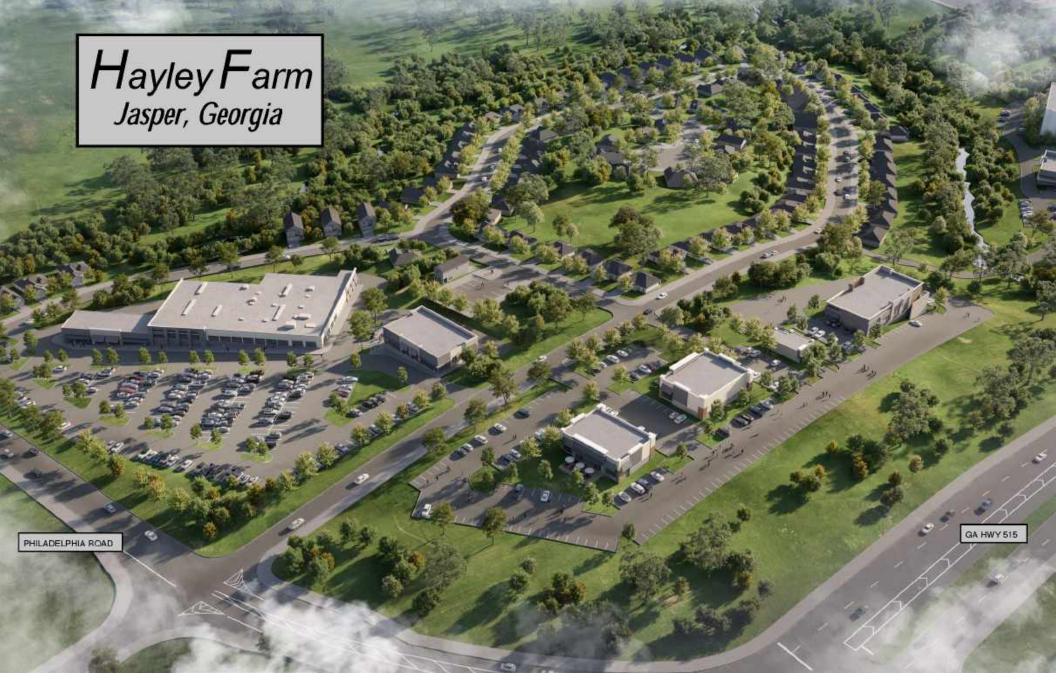

### **OPPORTUNITY**

Macallan Real Estate is pleased to offer for sale the retail component of Jasper's first true mixed-use development, Hayley Farm. Jasper and Pickens County have each seen a large amount of growth in recent years, attracting some of the nation's largest and most recognizable brands to the Highway 515 corridor. Within a mile of the site, over 800 new residential units are under construction, planned, or recently delivered.

The property is a total of 11 acres at the corner of Highway 515 and Philadelphia Road and boasts long range visibility with high traffic counts on Highway 515. The sites will be delivered pad ready with all utilities and detention in place. The seller is willing to sell these pad ready sites individually or as a whole. There is some flexibility in the grading plan at this point in the development.

#### **PROPERTY FEATURES**

- 11 +/- Acres total
- Multiple pad ready sites available
- Zoned PUD in City of Jasper
- · All drainage, detention, and utilities in place
- Great demographics
- Full due diligence package available upon request
- 800+ homes in development in immediate area
- 1st Mixed Use Community in Jasper
- High Traffic Counts (28,400 GA DOT 2022)
- Great visibility
- Located Near Big Canoe & Bent Tree Communities
  - Bent Tree 1,000 Homes
  - Big Canoe 2,700 Homes