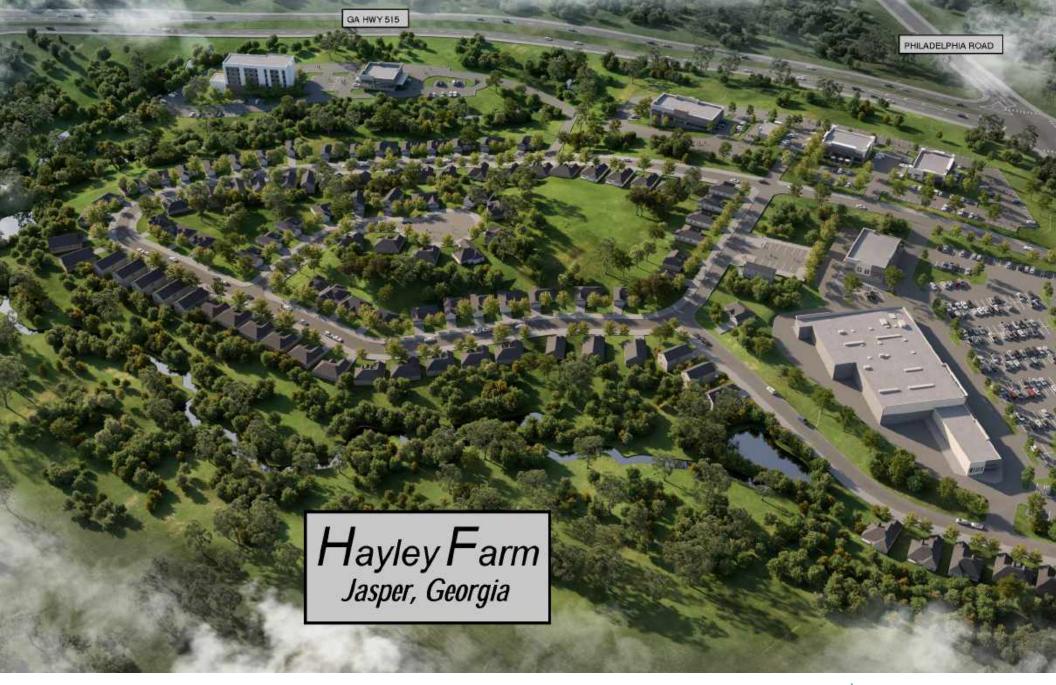

### **OPPORTUNITY**

Macallan Real Estate is pleased to offer for sale the retail component of Jasper's first true mixed-use development, Hayley Farm. Jasper and Pickens County have each seen a large amount of growth in recent years, attracting some of the nation's largest and most recognizable brands to the Highway 515 corridor. Within a mile of the site, over 800 new residential units are under construction, planned, or recently delivered.

The property is a total of 11 acres at the corner of Highway 515 and Philadelphia Road and boasts long range visibility with high traffic counts on Highway 515. The sites will be delivered pad ready with all utilities and detention in place. The seller is willing to sell these pad ready sites individually or as a whole. There is some flexibility in the grading plan at this point in the development.

#### **PROPERTY FEATURES**

- 11 +/- Acres total
- Multiple pad ready sites available
- Zoned PUD in City of Jasper
- · All drainage, detention, and utilities in place
- Great demographics
- Full due diligence package available upon request
- 800+ homes in development in immediate area
- 1st Mixed Use Community in Jasper
- High Traffic Counts (28,400 GA DOT 2022)
- Great visibility
- Located Near Big Canoe & Bent Tree Communities
  - Bent Tree 1,000 Homes
  - Big Canoe 2,700 Homes