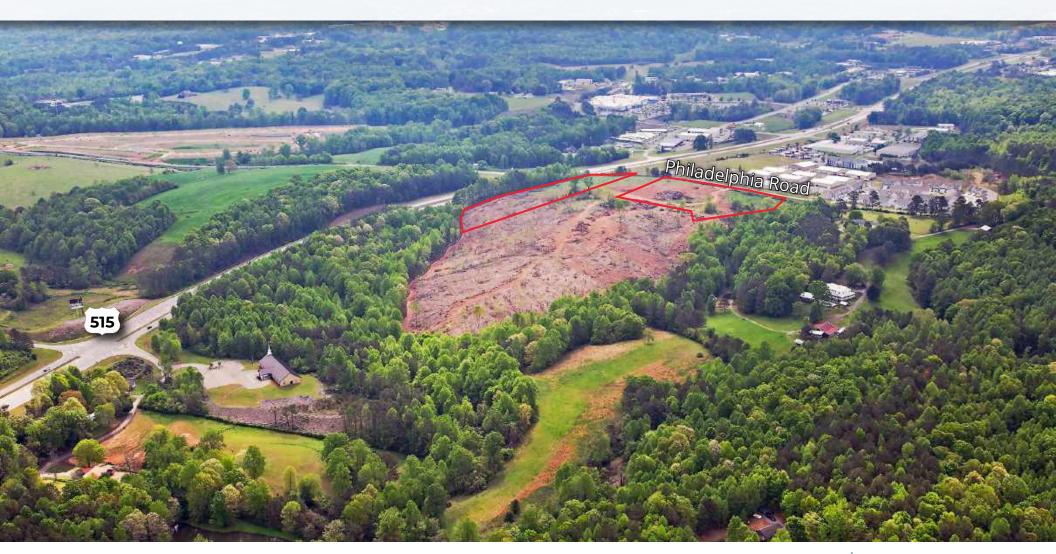

### **OPPORTUNITY**

Macallan Real Estate is pleased to offer for sale the retail component of Jasper's first true mixed-use development, Hayley Farm. Jasper and Pickens County have each seen a large amount of growth in recent years, attracting some of the nation's largest and most recognizable brands to the Highway 515 corridor. Within a mile of the site, over 800 new residential units are under construction, planned, or recently delivered.

The property is a total of 11 acres at the corner of Highway 515 and Philadelphia Road and boasts long range visibility with high traffic counts on Highway 515. The sites will be delivered pad ready with all utilities and detention in place. The seller is willing to sell these pad ready sites individually or as a whole. There is some flexibility in the grading plan at this point in the development.