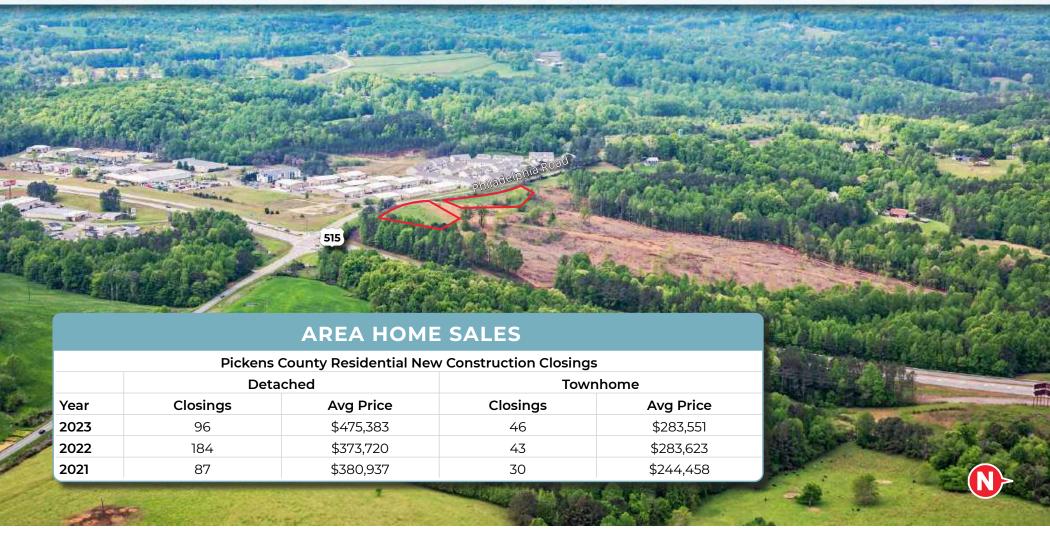

The property is a total of 11 acres at the corner of Highway 515 and Philadelphia Road and boasts long range visibility with high traffic counts on Highway 515. The sites will be delivered pad ready with all utilities and detention in place. The seller is willing to sell these pad ready sites individually or as a whole. There is some flexibility in the grading plan at this point in the development.