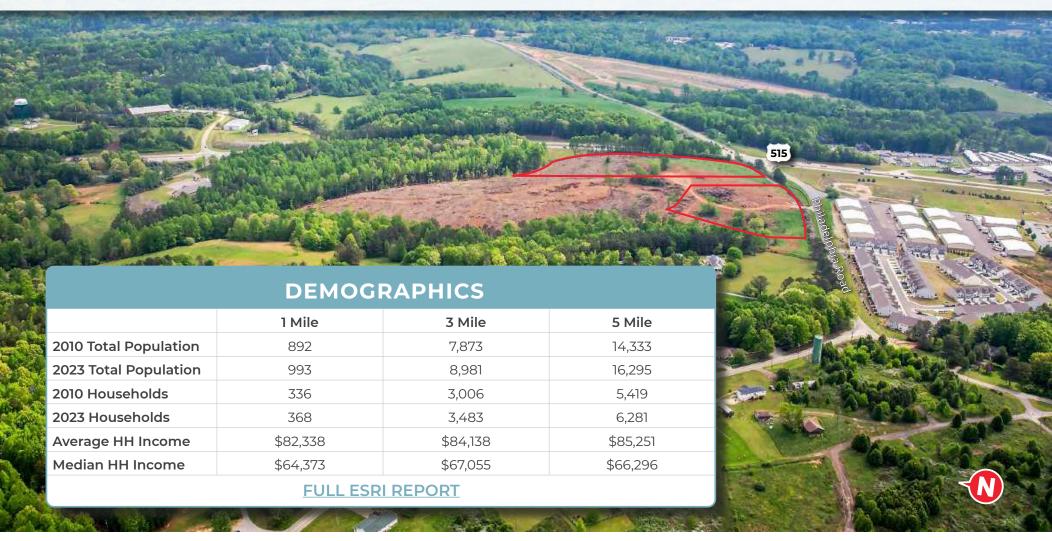

#### **PROPERTY FEATURES**

- 11 +/- Acres total
- Multiple pad ready sites available
- Zoned PUD in City of Jasper
- · All drainage, detention, and utilities in place
- Great demographics
- Full due diligence package available upon request
- 800+ homes in development in immediate area
- 1st Mixed Use Community in Jasper
- High Traffic Counts (28,400 GA DOT 2022)
- Great visibility
- Located Near Big Canoe & Bent Tree Communities
  - Bent Tree 1,000 Homes
  - Big Canoe 2,700 Homes

### **ADDITIONAL INFORMATION**

Click the links below for additional information:

- Phase 1 ESA
- Plat
- Site Plan
- Grading Plan
- ESRI Demographics Report
- Traffic Impact Study
- Restrictive Covenants