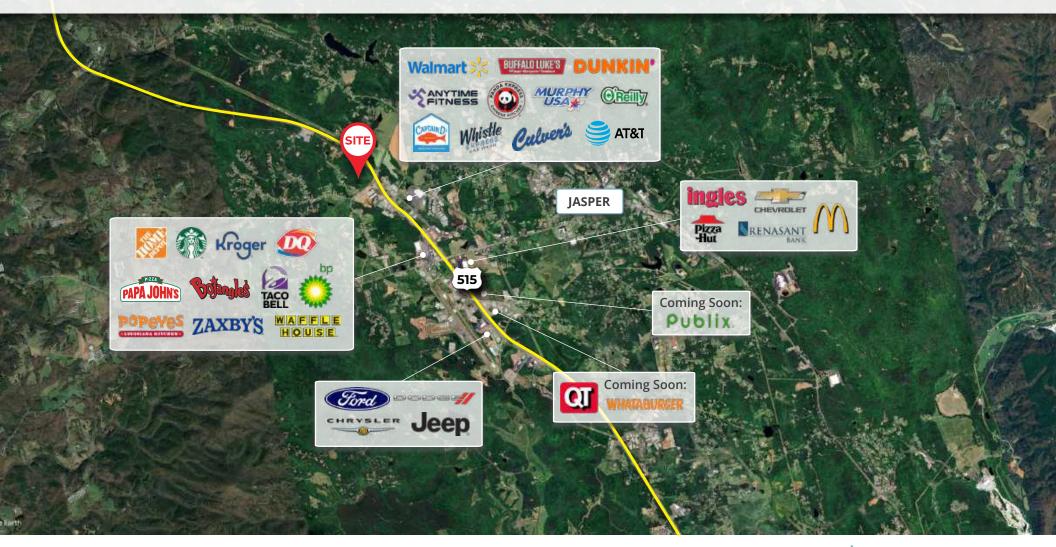

### **OPPORTUNITY**

Macallan Real Estate is pleased to offer for sale the retail component of Jasper's first true mixed-use development, Hayley Farm. Jasper and Pickens County have each seen a large amount of growth in recent years, attracting some of the nation's largest and most recognizable brands to the Highway 515 corridor. Within a mile of the site, over 800 new residential units are under construction, planned, or recently delivered.

#### **BENT TREE & BIG CANOE**

- Approximately 3,800 high-end homes across both communities
- Well-amenitized gated communities featuring golf courses, tennis and pickleball courts, hiking trails, equestrian stables and more
- Variety of dining options inside the gates
- Popular retirement destinations