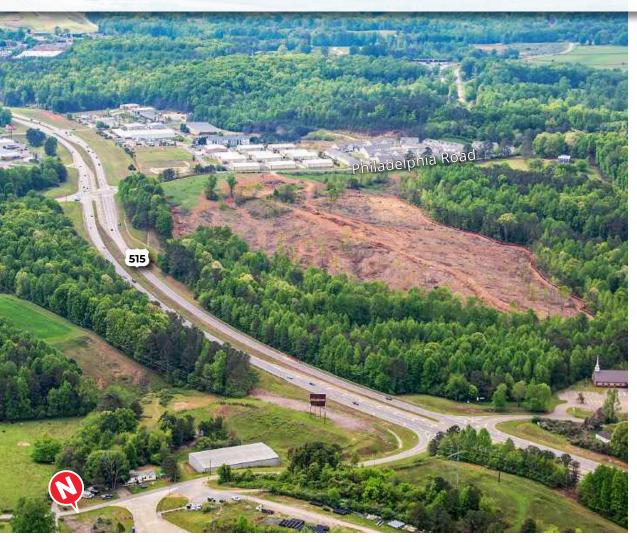

The property is a total of 11 acres at the corner of Highway 515 and Philadelphia Road and boasts long range visibility with high traffic counts on Highway 515. The sites will be delivered pad ready with all utilities and detention in place. The seller is willing to sell these pad ready sites individually or as a whole. There is some flexibility in the grading plan at this point in the development.

#### **PROPERTY FEATURES**

- 11 +/- Acres total
- Multiple pad ready sites available
- Zoned PUD in City of Jasper
- · All drainage, detention, and utilities in place
- Great demographics
- Full due diligence package available upon request
- 800+ homes in development in immediate area
- 1st Mixed Use Community in Jasper
- High Traffic Counts (28,400 GA DOT 2022)
- Great visibility
- Located Near Big Canoe & Bent Tree Communities
  - Bent Tree 1,000 Homes
  - Big Canoe 2,700 Homes