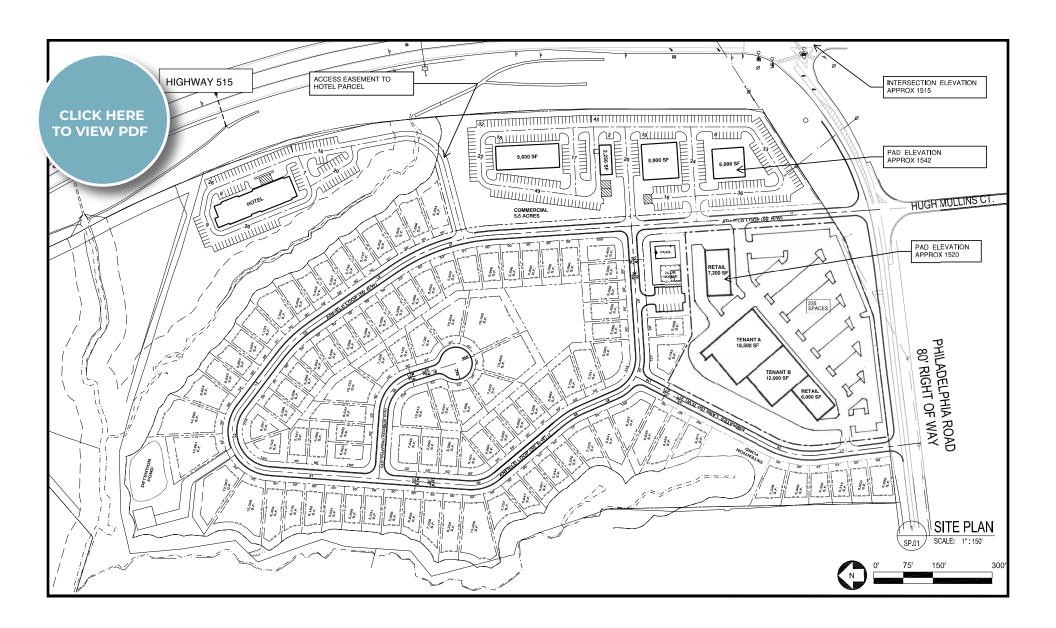

The property is a total of 11 acres at the corner of Highway 515 and Philadelphia Road and boasts long range visibility with high traffic counts on Highway 515. The sites will be delivered pad ready with all utilities and detention in place. The seller is willing to sell these pad ready sites individually or as a whole. There is some flexibility in the grading plan at this point in the development.

#### **PROPERTY FEATURES**

- 11 +/- Acres total
- Multiple pad ready sites available
- Zoned PUD in City of Jasper
- · All drainage, detention, and utilities in place
- Great demographics
- Full due diligence package available upon request
- 800+ homes in development in immediate area
- 1st Mixed Use Community in Jasper
- High Traffic Counts (28,400 GA DOT 2022)
- Great visibility
- Located Near Big Canoe & Bent Tree Communities
  - Bent Tree 1,000 Homes
  - Big Canoe 2,700 Homes

### **ADDITIONAL INFORMATION**

Click the links below for additional information:

- Phase 1 ESA
- Plat
- Site Plan
- Grading Plan
- ESRI Demographics Report
- Traffic Impact Study
- Restrictive Covenants