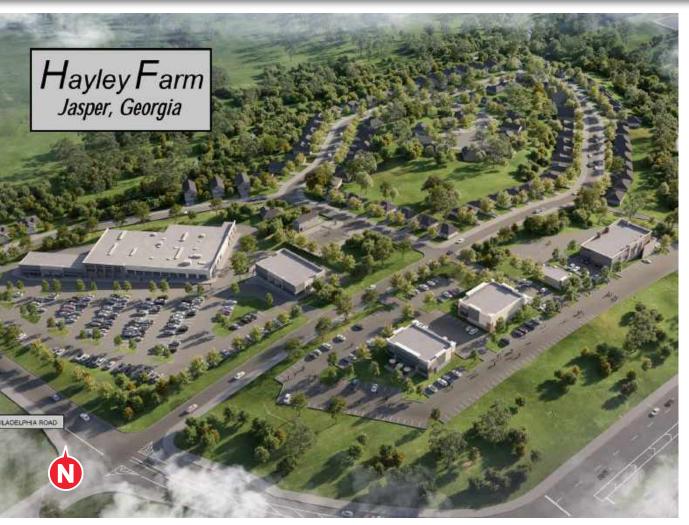

### **OPPORTUNITY**

Macallan Real Estate is pleased to offer for sale the retail component of Jasper's first true mixed-use development, Hayley Farm. Jasper and Pickens County have each seen a large amount of growth in recent years, attracting some of the nation's largest and most recognizable brands to the Highway 515 corridor. Within a mile of the site, over 800 new residential units are under construction, planned, or recently delivered.

#### **PROPERTY FEATURES**

- 11 +/- Acres total
- Multiple pad ready sites available
- Zoned PUD in City of Jasper
- · All drainage, detention, and utilities in place
- Great demographics
- Full due diligence package available upon request
- 800+ homes in development in immediate area
- 1st Mixed Use Community in Jasper
- High Traffic Counts (28,400 GA DOT 2022)
- Great visibility
- Located Near Big Canoe & Bent Tree Communities
  - Bent Tree 1,000 Homes
  - Big Canoe 2,700 Homes