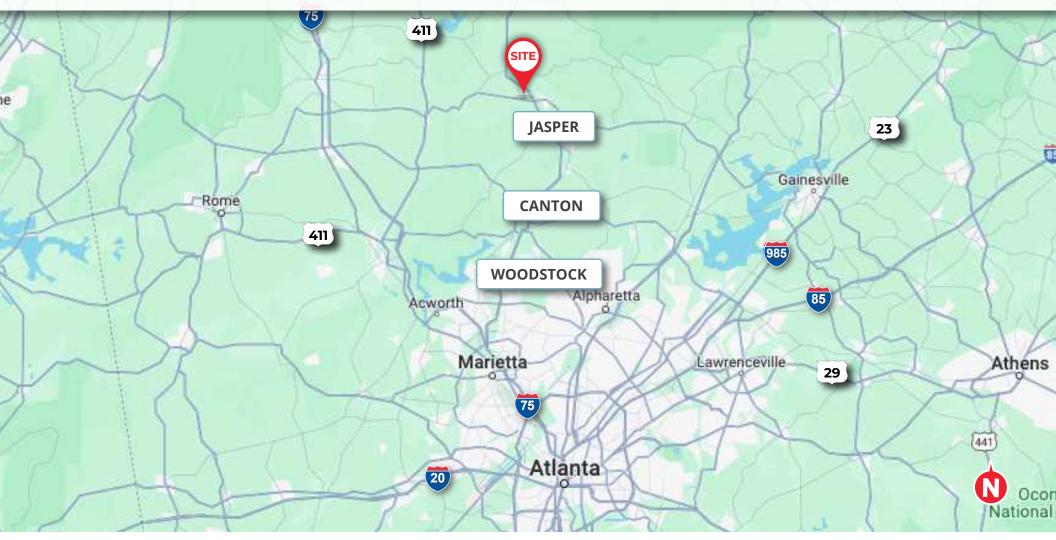

### **OPPORTUNITY**

Macallan Real Estate is pleased to offer for sale the retail component of Jasper's first true mixed-use development, Hayley Farm. Jasper and Pickens County have each seen a large amount of growth in recent years, attracting some of the nation's largest and most recognizable brands to the Highway 515 corridor. Within a mile of the site, over 800 new residential units are under construction, planned, or recently delivered.