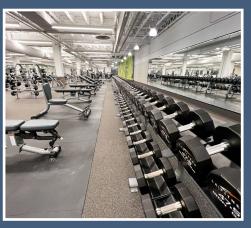

#### **PROPERTY FEATURES**

- 48,000 SF On-Site Renovated
   Fitness Center
- On-Site Conference Center
- Heated & Covered Parking
- Signage Opportunities

#### SPEC SUITE PROGRAM UNDERWAY

1,500 - 5,000 SF SPEC SUITES AVAILABLE | FULLY FURNISHED & WIRED

**NEWLY RENOVATED LOBBY & LA FITNESS CENTER** 

48,000 SF ON-SITE FITNESS CENTER | ALL NEW EQUIPMENT & LOCKER ROOMS