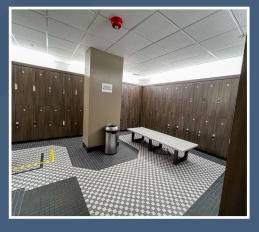

#### **PROPERTY FEATURES**

- 48,000 SF On-Site Renovated
   Fitness Center
- On-Site Conference Center
- Heated & Covered Parking
- Signage Opportunities

#### SPEC SUITE PROGRAM UNDERWAY

1,500 - 5,000 SF SPEC SUITES AVAILABLE | FULLY FURNISHED & WIRED

**NEWLY RENOVATED LOBBY & LA FITNESS CENTER** 

48,000 SF ON-SITE FITNESS CENTER | ALL NEW EQUIPMENT & LOCKER ROOMS