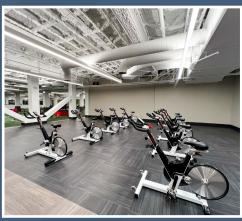

CENTRALLY-LOCATED O'HARE CAMPUS

EASY ACCESS TO DOWNTOWN AND SUBURBS

HEATED & COVERED PARKING

WALKABLE TO CTA BLUE LINE

SPEC SUITE PROGRAM

NEWLY RENOVATED LA FITNESS

### IN THE MIDDLE OF EVERYWHERE

IDENTITY, FLEXIBILITY, LOCATION

**TENANT LOUNGE** 

DIRECT ACCESS TO I-90 & I-294 VIA CUMBERLAND INTERCHANGE

NEWLY RENOVATED FITNESS CENTER MANAGED BY LA FITNESS

HEATED & COVERED PARKING

#### **PROPERTY FEATURES**

- 48,000 SF On-Site Renovated
   Fitness Center
- On-Site Conference Center
- Heated & Covered Parking
- Signage Opportunities

#### SPEC SUITE PROGRAM UNDERWAY

1,500 - 5,000 SF SPEC SUITES AVAILABLE | FULLY FURNISHED & WIRED

**NEWLY RENOVATED LOBBY & LA FITNESS CENTER** 

48,000 SF ON-SITE FITNESS CENTER | ALL NEW EQUIPMENT & LOCKER ROOMS