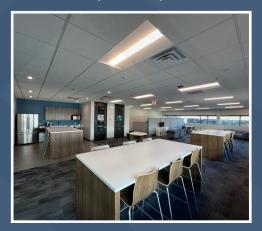

#### SPEC SUITE PROGRAM UNDERWAY

1,500 - 5,000 SF SPEC SUITES AVAILABLE | FULLY FURNISHED & WIRED

**NEWLY RENOVATED LOBBY & LA FITNESS CENTER** 

48,000 SF ON-SITE FITNESS CENTER | ALL NEW EQUIPMENT & LOCKER ROOMS