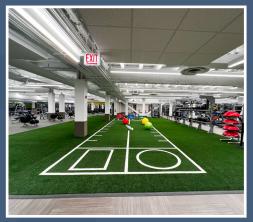

CENTRALLY-LOCATED O'HARE CAMPUS

EASY ACCESS TO DOWNTOWN AND SUBURBS

HEATED & COVERED PARKING

WALKABLE TO CTA BLUE LINE

SPEC SUITE PROGRAM

NEWLY RENOVATED LA FITNESS

### IN THE MIDDLE OF EVERYWHERE

IDENTITY, FLEXIBILITY, LOCATION

**TENANT LOUNGE** 

DIRECT ACCESS TO I-90 & I-294 VIA CUMBERLAND INTERCHANGE

NEWLY RENOVATED FITNESS CENTER MANAGED BY LA FITNESS

HEATED & COVERED PARKING

#### **PROPERTY FEATURES**

- 48,000 SF On-Site Renovated
   Fitness Center
- On-Site Conference Center
- Heated & Covered Parking
- Signage Opportunities

#### SPEC SUITE PROGRAM UNDERWAY

1,500 - 5,000 SF SPEC SUITES AVAILABLE | FULLY FURNISHED & WIRED

**NEWLY RENOVATED LOBBY & LA FITNESS CENTER** 

48,000 SF ON-SITE FITNESS CENTER | ALL NEW EQUIPMENT & LOCKER ROOMS