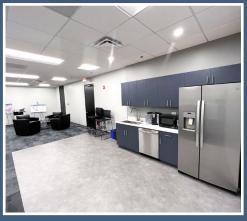

#### SPEC SUITE PROGRAM UNDERWAY

1,500 - 5,000 SF SPEC SUITES AVAILABLE | FULLY FURNISHED & WIRED

**NEWLY RENOVATED LOBBY & LA FITNESS CENTER** 

48,000 SF ON-SITE FITNESS CENTER | ALL NEW EQUIPMENT & LOCKER ROOMS