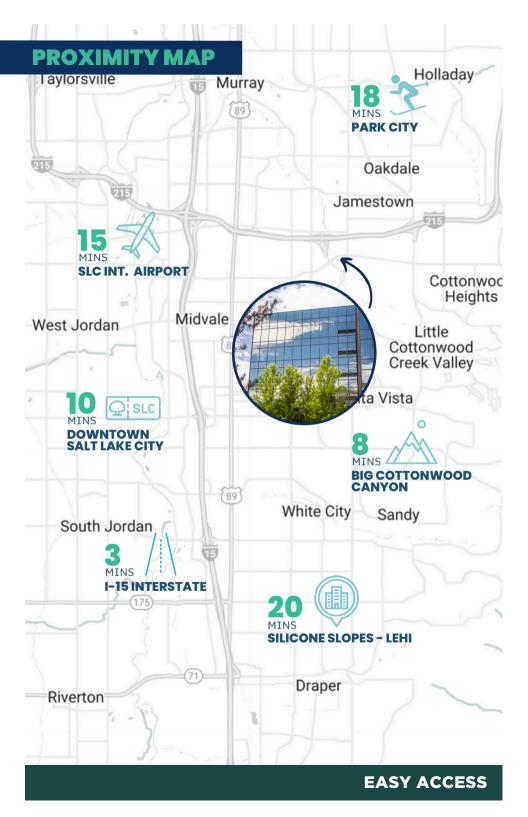

# **UNION PARK**

BE LIFTED UP

UTAH'S PREMIER SUBURBAN OFFICE PARK, LOCATED IN THE HEART OF UTAH'S SCENIC SALT LAKE VALLEY.

Union Park offers a unique park-like atmosphere with an abundance of landscaped open spaces. Fast, easy access to local freeways, restaurants, and retail shopping. Ideal for companies looking to recruit talent or offer services to the entire valley. Covered parking included at no cost.

# 1 AT UNION PARK PROPERTY FEATURES

- ON-SITE PROPERTY MANAGEMENT
- COVERED PARKING
- 24 HR SECURITY
- 1/4 MII F TO 1-15
- · BY MAJOR RETAIL, DINING & LODGING
- ONE OF UTAH'S TOP COMMERCIAL HUBS
- · BY MAJOR RETAIL, DINING, & LODGING
- ONE OF UTAH'S TOP COMMERCIAL HUBS
- MULTIPLE ENTRY POINTS
- DEDICATED TRAFFIC LIGHT FOR ACCESS
- · DAILY TRAFFIC: 10,300 CARS
- RECENT CAPITAL UPGRADES
- · EV CHARGING STATIONS
- · FIBER OPTIC NETWORK AVAILABLE
- AFFORDABLE RATES
- · GENEROUS TI ALLOWANCE AVAILABLE

I at Union Park is a 4-story timeless granite & glass structure located in the heart of Utah's scenic Salt Lake Valley. This Class-A facility features exclusive executive suites, unimpeded views of the valley & Wasatch Mountains, a 2-story granite and glass lobby, plentiful outdoor parking & much more.