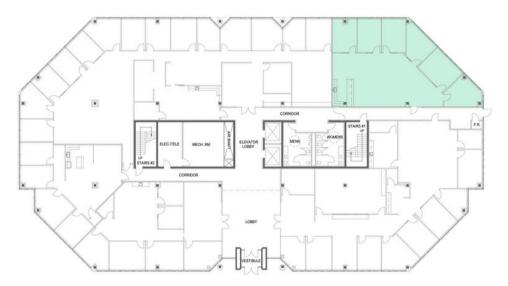

## 1 at UNION PARK, SUITE 490

| LOCATION  | 6925 UNION PARK AVE. 84047 |
|-----------|----------------------------|
| SF / COST | UPON REQUEST               |
| STATUS    | AVAILABLE                  |

#### SPACE PLAN

AVAILABILITY

## 1 at UNION PARK, SUITE 490

LOCATION 6925 UNION PARK AVE. 84047

SF/COST UPON REQUEST

STATUS AVAILABLE

NATALIE JONSSON | natalie@futrcommercial.com | 801.560.1217