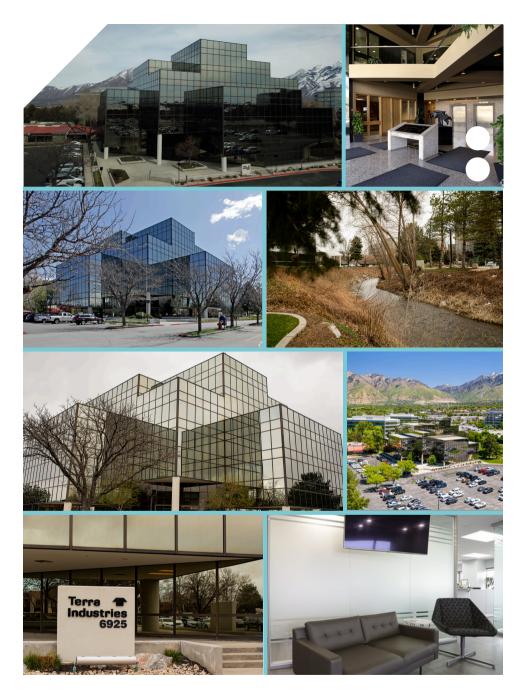

# 1 AT UNION PARK PROPERTY FEATURES

- ON-SITE PROPERTY MANAGEMENT
- COVERED PARKING
- 24 HR SECURITY
- 1/4 MII F TO 1-15
- · BY MAJOR RETAIL, DINING & LODGING
- ONE OF UTAH'S TOP COMMERCIAL HUBS
- · BY MAJOR RETAIL, DINING, & LODGING
- ONE OF UTAH'S TOP COMMERCIAL HUBS
- MULTIPLE ENTRY POINTS
- DEDICATED TRAFFIC LIGHT FOR ACCESS
- · DAILY TRAFFIC: 10,300 CARS
- RECENT CAPITAL UPGRADES
- · EV CHARGING STATIONS
- · FIBER OPTIC NETWORK AVAILABLE
- AFFORDABLE RATES
- · GENEROUS TI ALLOWANCE AVAILABLE

I at Union Park is a 4-story timeless granite & glass structure located in the heart of Utah's scenic Salt Lake Valley. This Class-A facility features exclusive executive suites, unimpeded views of the valley & Wasatch Mountains, a 2-story granite and glass lobby, plentiful outdoor parking & much more.