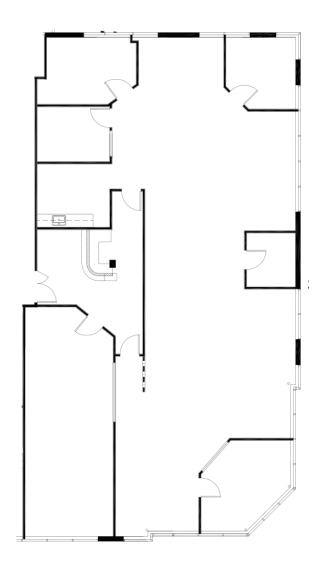

### SUITE 140 - ±2,689

23172 PLAZA POINTE DRIVE LAGUNA HILLS, CALIFORNIA

### **AVAILABILITY**

- » Suite 135: ±2,043 SF 4 offices, reception, open area, and a kitchenette.
- » Suite 140: ±2,689 SF Reception desk, large conference room, open area, 4 window offices, two interior offices, and a large break room with a sink
- » Suite 230: ±3,864 SF Large reception area, training/bullpen area/large conference room, 4 offices (2 corner offices), kitchenette, large open area and IT/storage room - Furnished
- » Suite 240: ±1,159 SF 2 Window offices and a conference room - Move in Ready Spec Suite