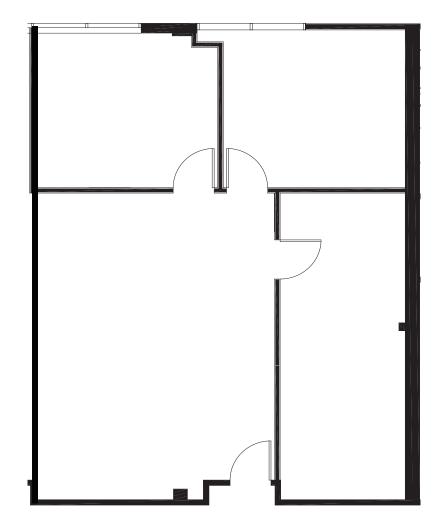

### SUITE 135 - ±2,043

23172 PLAZA POINTE DRIVE LAGUNA HILLS, CALIFORNIA

### **AVAILABILITY**

- » Suite 135: ±2,043 SF 4 offices, reception, open area, and a kitchenette.
- » Suite 140: ±2,689 SF Reception desk, large conference room, open area, 4 window offices, two interior offices, and a large break room with a sink
- » Suite 230: ±3,864 SF Large reception area, training/bullpen area/large conference room, 4 offices (2 corner offices), kitchenette, large open area and IT/storage room - Furnished
- » Suite 240: ±1,159 SF 2 Window offices and a conference room - Move in Ready Spec Suite