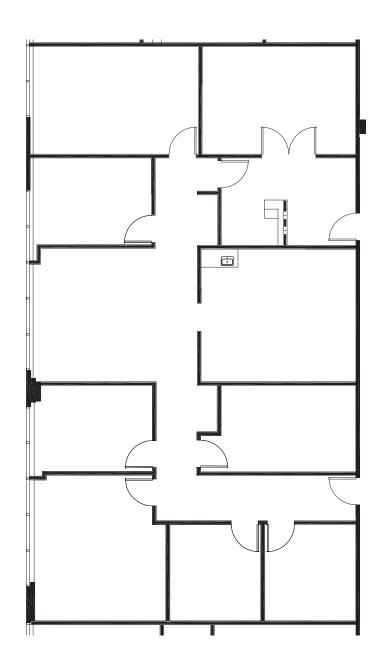

### SUITE 140 - ±2,689

23172 PLAZA POINTE DRIVE LAGUNA HILLS, CALIFORNIA

### **AVAILABILITY**

- » Suite 135: ±2,043 SF 4 offices, reception, open area, and a kitchenette.
- » Suite 140: ±2,689 SF Reception desk, large conference room, open area, 4 window offices, two interior offices, and a large break room with a sink
- » Suite 230: ±3,864 SF Large reception area, training/bullpen area/large conference room, 4 offices (2 corner offices), kitchenette, large open area and IT/storage room - Furnished
- » Suite 240: ±1,159 SF 2 Window offices and a conference room - Move in Ready Spec Suite