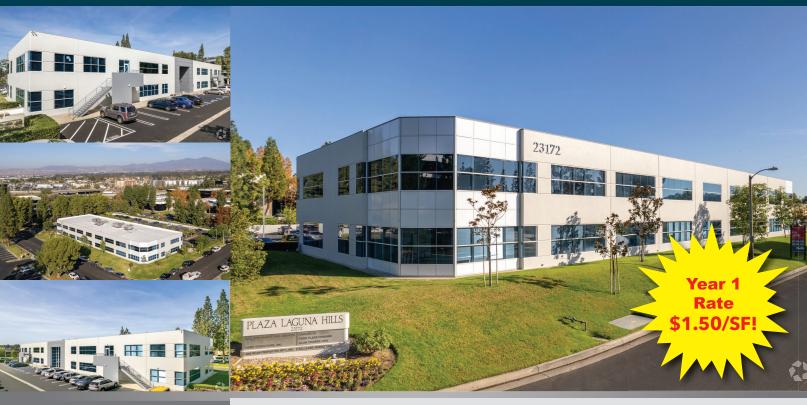

23172 PLAZA POINTE DRIVE LAGUNA HILLS, CALIFORNIA

### $\pm$ 1,159 SF - $\pm$ 3,864 SF OFFICE SUITES AVAILABLE

Exclusively listed by:

#### PROPERTY FEATURES

- · ±35,437 Square Foot High Image Office Building
- · Located Conveniently off the 5 and 405 Freeways
- · Close to Many Retail Amenities
- · Ample Free Surface Parking
- · Elevator Served
- · Impressive Marble Lobby with Large Skylight
- Building Top Signage Available