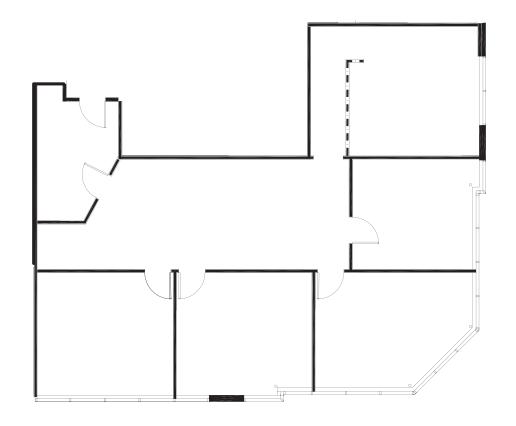

### SUITE 135 - ±2,043

23172 PLAZA POINTE DRIVE LAGUNA HILLS, CALIFORNIA

### **AVAILABILITY**

- » Suite 135: ±2,043 SF 4 offices, reception, open area, and a kitchenette.
- » Suite 140: ±2,689 SF Reception desk, large conference room, open area, 4 window offices, two interior offices, and a large break room with a sink
- » Suite 230: ±3,864 SF Large reception area, training/bullpen area/large conference room, 4 offices (2 corner offices), kitchenette, large open area and IT/storage room - Furnished
- » Suite 240: ±1,159 SF 2 Window offices and a conference room - Move in Ready Spec Suite