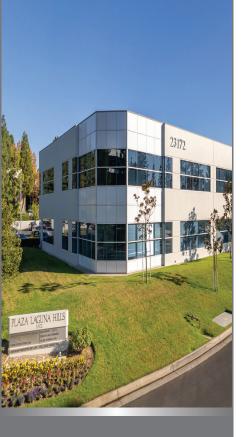

23172 PLAZA POINTE DRIVE LAGUNA HILLS, CALIFORNIA

### ±1,159 SF - ±3,864 SF OFFICE SUITES AVAILABLE

Exclusively listed by:

#### PROPERTY FEATURES

- · ±35,437 Square Foot High Image Office Building
- · Located Conveniently off the 5 and 405 Freeways
- · Close to Many Retail Amenities
- · Ample Free Surface Parking
- · Elevator Served
- · Impressive Marble Lobby with Large Skylight
- Building Top Signage Available