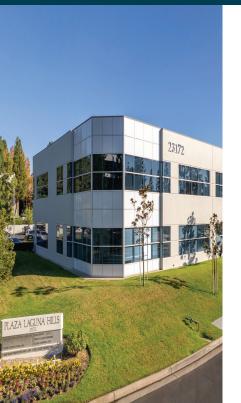

23172 PLAZA POINTE DRIVE LAGUNA HILLS, CALIFORNIA

### $\pm$ 1,159 SF - $\pm$ 3,864 SF OFFICE SUITES AVAILABLE

Exclusively listed by:

#### PROPERTY FEATURES

- · ±35,437 Square Foot High Image Office Building
- · Located Conveniently off the 5 and 405 Freeways
- · Close to Many Retail Amenities
- · Ample Free Surface Parking
- · Elevator Served
- · Impressive Marble Lobby with Large Skylight
- Building Top Signage Available