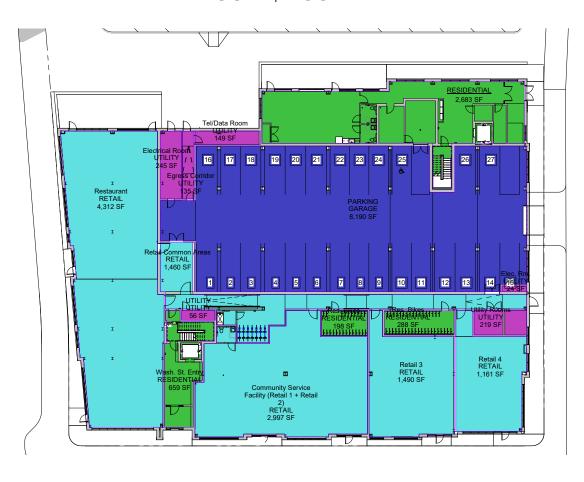

### **BRAND NEW CONSTRUCTION**

## **2505-2513 WASHINGTON STREET**

Roxbury, Massachusetts

**RETAIL / OFFICE** 

# ± 7,000 SF Available



## **2505-2513 WASHINGTON STREET**

Roxbury, Massachusetts





### **PROPERTY SPECIFICATIONS**

**TOTAL BUILDING SIZE:** 92,000 SF

**TYPICAL FLOOR SIZE:** 10,194 SF

YEAR BUILT: 2023

STORIES: 5

**AVAILABILITIES:** Floor 1: ± 7,000 SF

**ASKING RENT:** Upon request



- Brand new construction.
- Suites ranging rom 1.200 SF 4.300 SF.
- Excellent signage opportunity
- Professionally managed
- Local ownership







### FLOOR 1 | FLOOR PLAN



# **2505-2513 WASHINGTON STREET**

Roxbury, Massachusetts



#### **CONTACT US TO ARRANGE A TOUR**

#### **PETER EVANS**

Executive Vice President 617.457.3402 pevans@hunnemanre.com