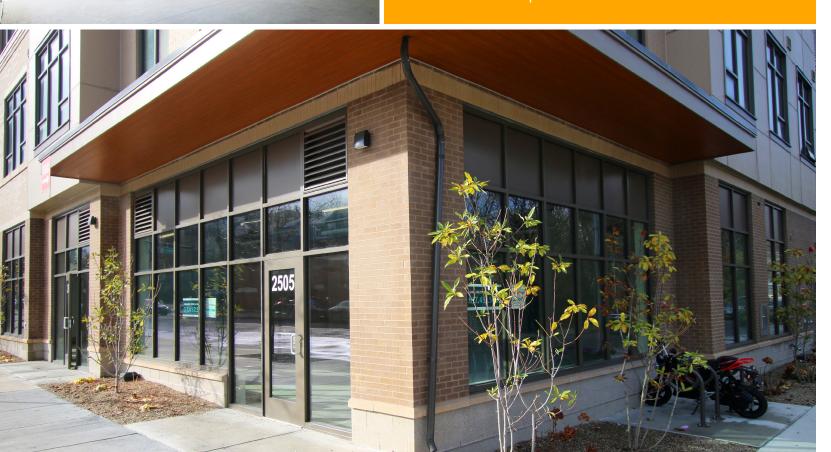

# ± 7,000 SF Available

### **PROPERTY SPECIFICATIONS**

**TOTAL BUILDING SIZE:** 92,000 SF

**TYPICAL FLOOR SIZE:** 10,194 SF

YEAR BUILT: 2023

STORIES: 5

**AVAILABILITIES:** Floor 1: ± 7,000 SF

**ASKING RENT:** Upon request

- Brand new construction.
- Suites ranging rom 1.200 SF 4.300 SF.
- Excellent signage opportunity
- Professionally managed
- Local ownership