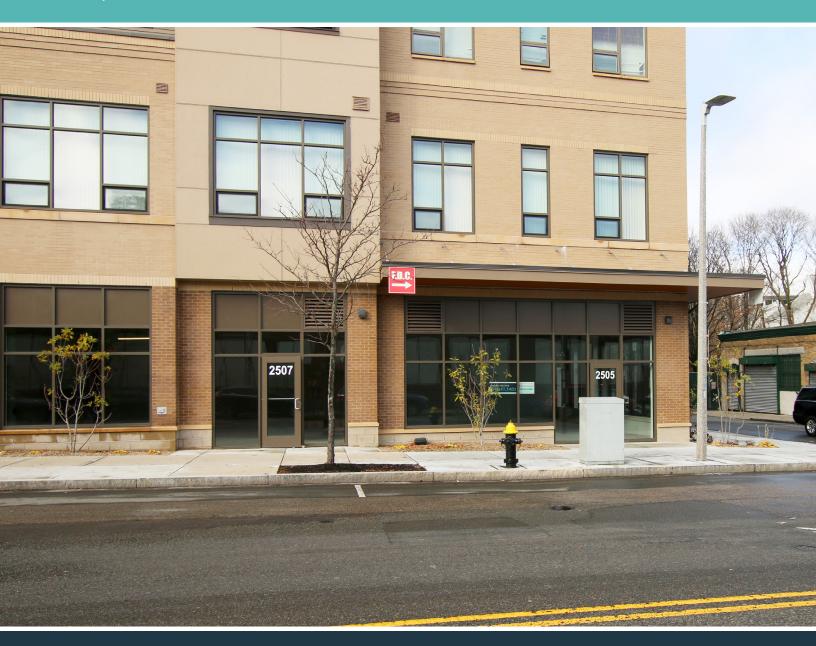

## **2505-2513 WASHINGTON STREET**

Roxbury, Massachusetts

**RETAIL / OFFICE** 

# ± 7,000 SF Available

### **PROPERTY SPECIFICATIONS**

**TOTAL BUILDING SIZE:** 92,000 SF

**TYPICAL FLOOR SIZE:** 10,194 SF

YEAR BUILT: 2023

STORIES: 5

**AVAILABILITIES:** Floor 1: ± 7,000 SF

**ASKING RENT:** Upon request

- Brand new construction.
- Suites ranging rom 1.200 SF 4.300 SF.
- Excellent signage opportunity
- Professionally managed
- Local ownership