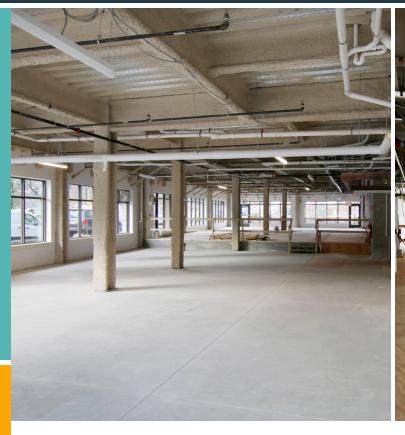

# ± 7,000 SF Available

### **PROPERTY SPECIFICATIONS**

**TOTAL BUILDING SIZE:** 92,000 SF

**TYPICAL FLOOR SIZE:** 10,194 SF

YEAR BUILT: 2023

STORIES: 5

**AVAILABILITIES:** Floor 1: ± 7,000 SF

**ASKING RENT:** Upon request

- Brand new construction.
- Suites ranging rom 1.200 SF 4.300 SF.
- Excellent signage opportunity
- Professionally managed
- Local ownership