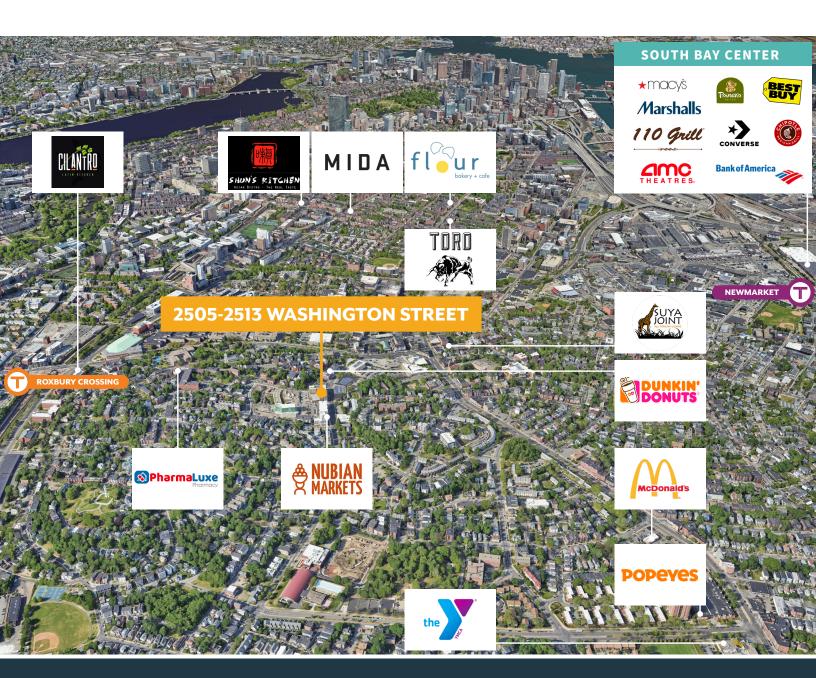

### **BRAND NEW CONSTRUCTION**

## **2505-2513 WASHINGTON STREET**

Roxbury, Massachusetts

**RETAIL / OFFICE** 

# ± 7,000 SF Available



## **2505-2513 WASHINGTON STREET**

Roxbury, Massachusetts





### **PROPERTY SPECIFICATIONS**

**TOTAL BUILDING SIZE:** 92,000 SF

**TYPICAL FLOOR SIZE:** 10,194 SF

YEAR BUILT: 2023

STORIES: 5

**AVAILABILITIES:** Floor 1: ± 7,000 SF

**ASKING RENT:** Upon request



- Brand new construction.
- Suites ranging rom 1.200 SF 4.300 SF.
- Excellent signage opportunity
- Professionally managed
- Local ownership







### FLOOR 1 | FLOOR PLAN



# **2505-2513 WASHINGTON STREET**

Roxbury, Massachusetts



#### **CONTACT US TO ARRANGE A TOUR**

#### **PETER EVANS**

Executive Vice President 617.457.3402 pevans@hunnemanre.com