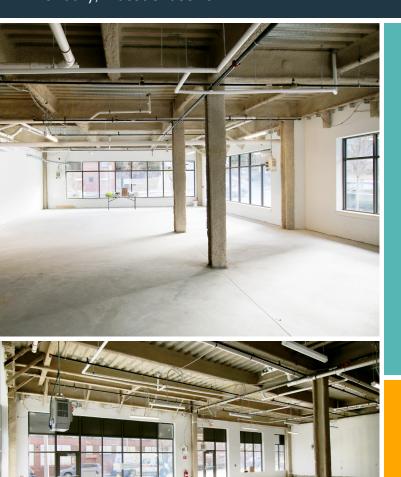

# ± 7,000 SF Available

### **PROPERTY SPECIFICATIONS**

**TOTAL BUILDING SIZE:** 92,000 SF

**TYPICAL FLOOR SIZE:** 10,194 SF

YEAR BUILT: 2023

STORIES: 5

**AVAILABILITIES:** Floor 1: ± 7,000 SF

**ASKING RENT:** Upon request

- Brand new construction.
- Suites ranging rom 1.200 SF 4.300 SF.
- Excellent signage opportunity
- Professionally managed
- Local ownership