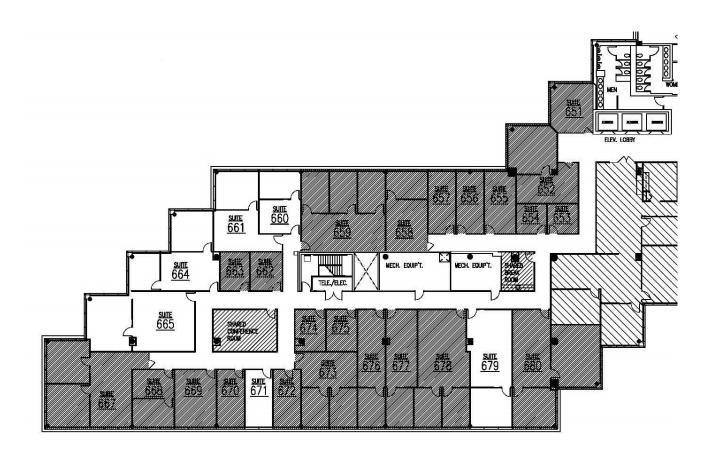

## SUITES 651-680 ONE OVERLOOK POINT NEW SMALL SUITES

Lincolnshire Corporate Center

Suite 660 \$1,150 per mo gross 1 Private Office with Open Area Suite 661 \$1,550 per mo gross 1 Private Office with Open Area

Suite 664 \$2,400 per mo gross 2 Private Offices with Open Area

Suite 665 \$2,600 per mo gross 1 Private Office with Open Area Suite 671 \$895 per mo gross Single Office

Suite 679 \$1,950 per mo gross 1 Private Office with Open Area