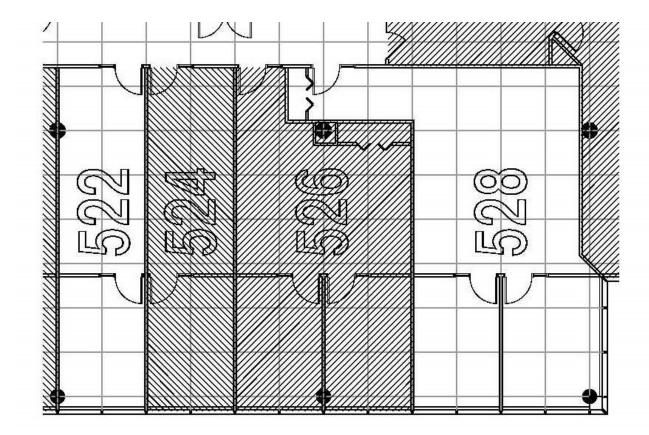

# SUITES 522 & 528 ONE OVERLOOK POINT

Lincolnshire Corporate Center

Suite 150 \$2,400 per mo gross 2 Private Offices with Open Area

Suite 249 \$395 per mo gross Single Office

Suite 522 \$1,350 per mo gross 1 Private Office with Open Area

Suite 528 \$2,500 per mo gross 2 Private Offices with Open Area