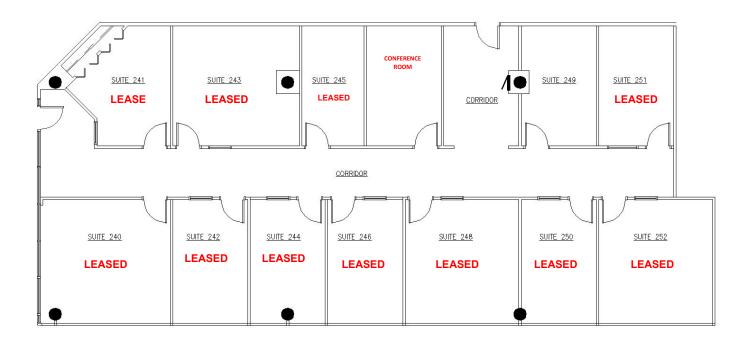

# SUITES 240-252 ONE OVERLOOK POINT

Lincolnshire Corporate Center

Suite 150 \$2,400 per mo gross 2 Private Offices with Open Area

Suite 249 \$395 per mo gross Single Office

Suite 522 \$1,350 per mo gross 1 Private Office with Open Area

Suite 528 \$2,500 per mo gross 2 Private Offices with Open Area