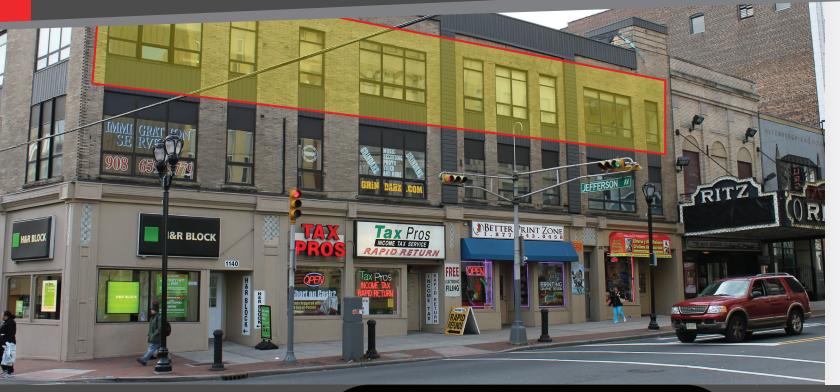

# 100 Jefferson Avenue

Elizabeth, New Jersey, 07201

**OFFICE SPACE** 

FOR RENT

45 Academy Street, 5th Floor Newark, New Jersey www.paramountassets.com

## **Property Highlights**

- 1,125 sq. ft. available
- Build to Suit Available
- Downtown Elizabeth Location
- 5 Minute Walk to Train Station
- Adjacent Municipal Parking Lot
- ADA Compliant Building
- Secure Controlled Access During **Off-Peak Hours**