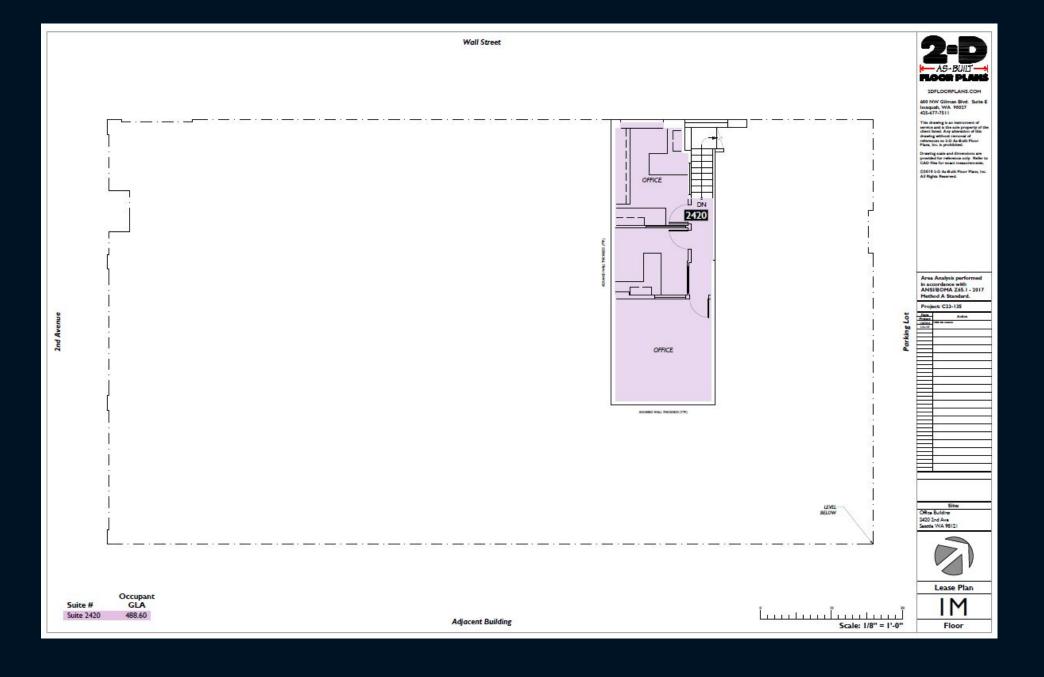

and geographically limited growth constraints. The Belltown area is one of Seattle's fastest growing neighborhoods and this growth will be further enhanced with the upcoming waterfront redevelopment and Convention Center expansion.

The proximity to Pike Place Market, waterfront, Seattle Center and the downtown business district makes Belltown an attractive, twenty-four hour, in-city neighborhood. The building is zoned DMR/C 95/65, allowing for a wide variety of commercial and multi-family uses.

Walk Score of 99 & Transit Score of 100!





# 2420 2<sup>nd</sup> Avenue Property Photos











### 2420 2<sup>nd</sup> Avenue Floor Plan



## 2420 2<sup>nd</sup> Avenue Lease Plan



## 2420 2<sup>nd</sup> Avenue Mezzanine Floor Plan



## 2420 2<sup>nd</sup> Avenue Mezzanine Lease Plan



#### For additional information please contact:

Lauren M. Hendricks
Windermere Real Estate Midtown Commercial
99 Blanchard St
Seattle, WA 98121
LaurenHendricks@Windermere.com
206-999-9161
CommercialSeattle.com