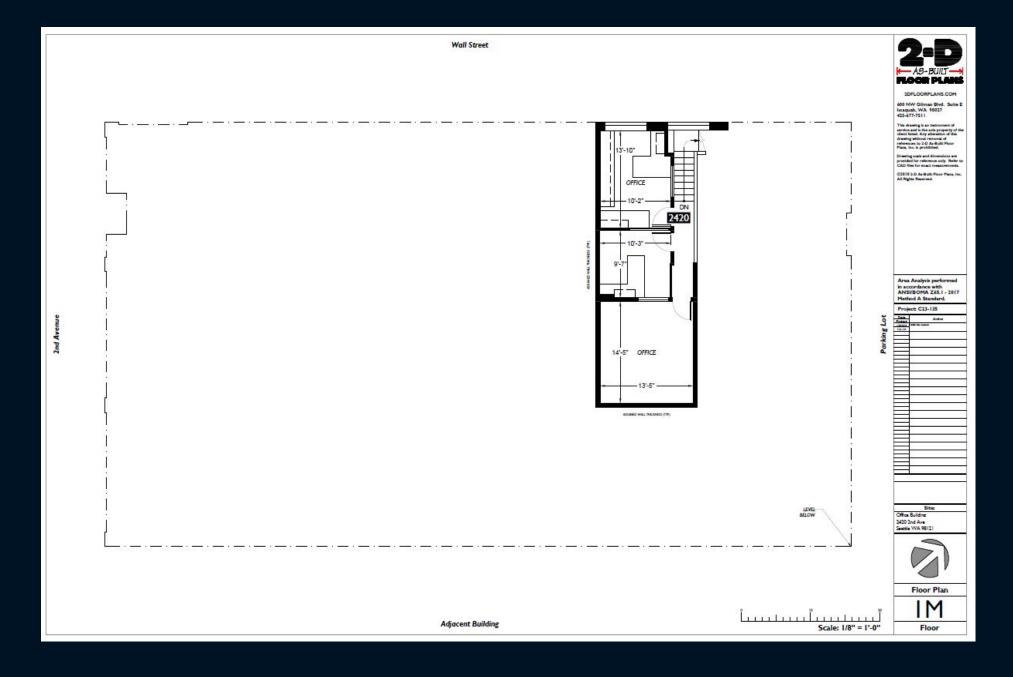

ll-educated work force, reliable transportation system and geographically limited growth constraints. The Belltown area is one of Seattle's fastest growing neighborhoods and this growth will be further enhanced with the upcoming waterfront redevelopment and Convention Center expansion.

The proximity to Pike Place Market, waterfront, Seattle Center and the downtown business district makes Belltown an attractive, twenty-four hour, in-city neighborhood. The building is zoned DMR/C 95/65, allowing for a wide variety of commercial and multi-family uses.

Walk Score of 99 & Transit Score of 100!





# 2420 2<sup>nd</sup> Avenue Property Photos











### 2420 2<sup>nd</sup> Avenue Floor Plan



## 2420 2<sup>nd</sup> Avenue Lease Plan



## 2420 2<sup>nd</sup> Avenue Mezzanine Floor Plan



## 2420 2<sup>nd</sup> Avenue Mezzanine Lease Plan



#### For additional information please contact:

Lauren M. Hendricks
Windermere Real Estate Midtown Commercial
99 Blanchard St
Seattle, WA 98121
LaurenHendricks@Windermere.com
206-999-9161
CommercialSeattle.com