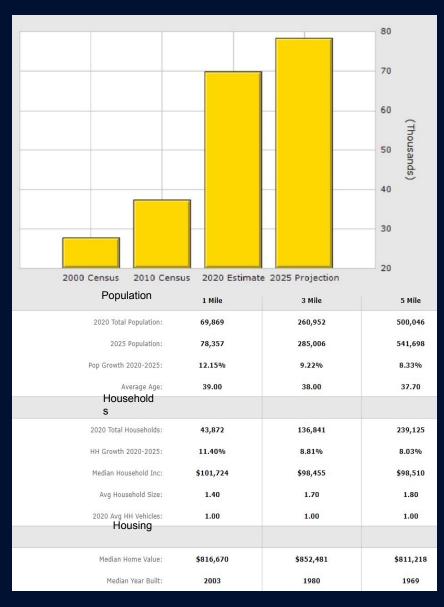

District, Seattle Waterfront, the retail core, Lake Union, and the Stadiums. Seattle, and specifically Belltown, possesses many unique qualities which very few major cities can offer, including a well-educated work force, reliable transportation system and geographically limited growth constraints. The Belltown area is one of Seattle's fastest growing neighborhoods and this growth will be further enhanced with the upcoming waterfront redevelopment and Convention Center expansion.

The proximity to Pike Place Market, waterfront, Seattle Center and the downtown business district makes Belltown an attractive, twenty-four hour, in-city neighborhood. The building is zoned DMR/C 95/65, allowing for a wide variety of commercial and multi-family uses.

Walk Score of 99 & Transit Score of 100!





# 2420 2<sup>nd</sup> Avenue Property Photos











### 2420 2<sup>nd</sup> Avenue Floor Plan



## 2420 2<sup>nd</sup> Avenue Lease Plan



## 2420 2<sup>nd</sup> Avenue Mezzanine Floor Plan



## 2420 2<sup>nd</sup> Avenue Mezzanine Lease Plan



#### For additional information please contact:

Lauren M. Hendricks
Windermere Real Estate Midtown Commercial
99 Blanchard St
Seattle, WA 98121
LaurenHendricks@Windermere.com
206-999-9161
CommercialSeattle.com