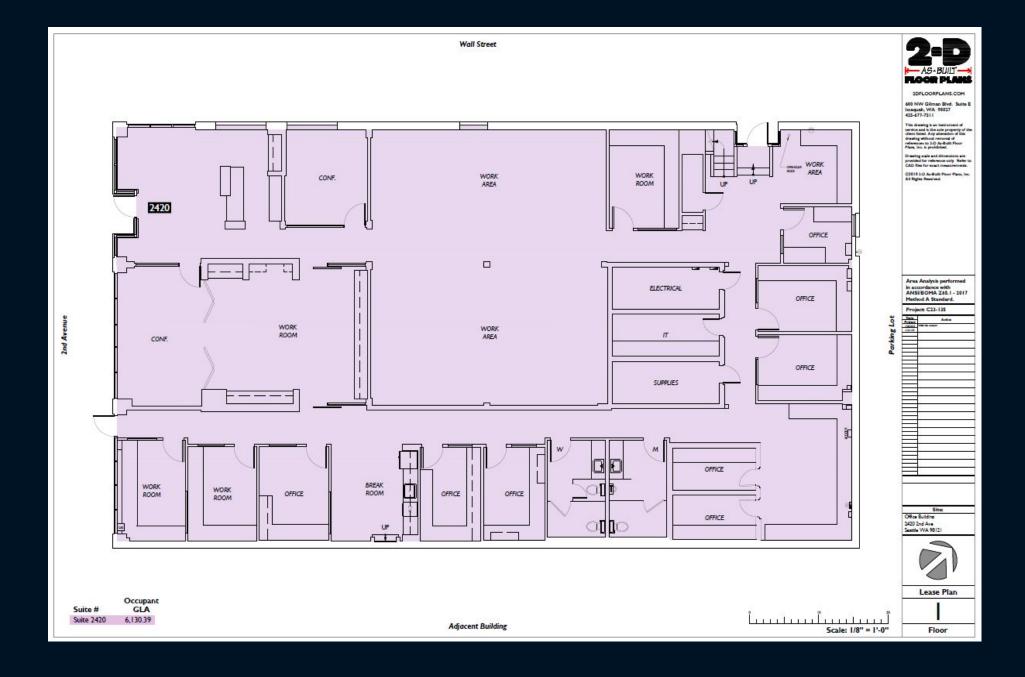

which very few major cities can offer, including a well-educated work force, reliable transportation system and geographically limited growth constraints. The Belltown area is one of Seattle's fastest growing neighborhoods and this growth will be further enhanced with the upcoming waterfront redevelopment and Convention Center expansion.

The proximity to Pike Place Market, waterfront, Seattle Center and the downtown business district makes Belltown an attractive, twenty-four hour, in-city neighborhood. The building is zoned DMR/C 95/65, allowing for a wide variety of commercial and multi-family uses.

Walk Score of 99 & Transit Score of 100!





# 2420 2<sup>nd</sup> Avenue Property Photos











### 2420 2<sup>nd</sup> Avenue Floor Plan



## 2420 2<sup>nd</sup> Avenue Lease Plan



## 2420 2<sup>nd</sup> Avenue Mezzanine Floor Plan



## 2420 2<sup>nd</sup> Avenue Mezzanine Lease Plan



#### For additional information please contact:

Lauren M. Hendricks
Windermere Real Estate Midtown Commercial
99 Blanchard St
Seattle, WA 98121
LaurenHendricks@Windermere.com
206-999-9161
CommercialSeattle.com