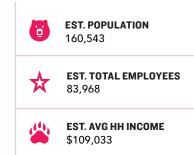

OUTH, DELRAN, NJ



2,850 SF FREE-STANDING BUILDING W/ DRIVE-THRU AVAILABLE + PAD SITE (DRIVE-THRU POSSIBLE) AVAILABLE



# **DELRAN SHOPPING CENTER**



#### JOIN THESE AREA TENANTS



- MATTHEW COOPER mcooper@hellomsc.com 215.883.7388
- DOUGLAS GREEN dgreen@hellomsc.com 215.883.7400
- Dollar Tree-anchored retail strip with pylon signage & strong visibility along Delran/ Cinnaminson's major retail corridor, Rt. 130
- Located at signalized intersection providing easy access to Burlington Pike/NJ-130 (53,100 AADT), across from the Target-anchored Millside Plaza
- Rarely available 2,850 SF building with drive-thru
- Pad site approved for drive-thru; ideal for fast-food, bank or freestanding retail up to 9,400 SF & 48 parking spaces

**DEMOGRAPHICS** Cinnaminson-Delran-Burlington Trade Area





## **DELRAN SHOPPING CENTER**

MATTHEW COOPER mcooper@hellomsc.com 215.883.7388 DOUGLAS GREEN dgreen@hellomsc.com 215.883.7400

| SPACE | TENANT              | SIZE                 |
|-------|---------------------|----------------------|
| 1     | Furniture Store     | 3,361 sq ft          |
| 2     | Brazilian Specialty | 1,609 sq ft          |
| 3     | Salon               | 1,650 sq ft          |
| 4     | Physical Therapy    | 1725 sq ft           |
| 5     | Omni Events         | 2,943 sq ft          |
| 6     | Leased              | 2,627 sq ft          |
| Pad 1 | Dollar Tree         | 15,142 sq ft         |
| Pad 2 | Available           | up to 9,000<br>sq ft |
| Pad 3 | Available           | 2,850 sq ft          |
| Pad 4 | Firestone           | 4,239 sq ft          |





##