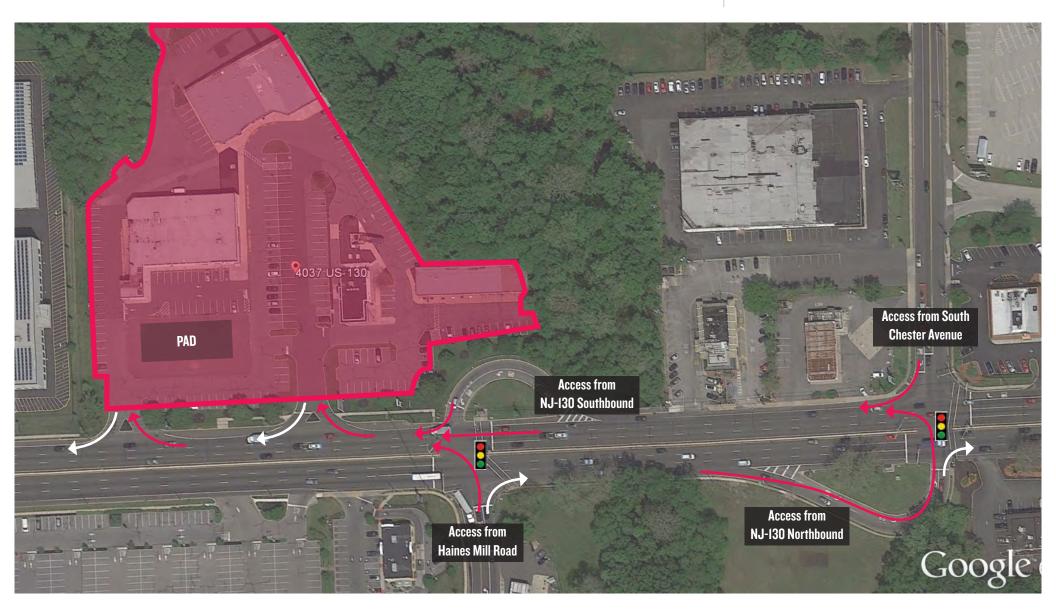

#### JOIN THESE AREA TENANTS

- MATTHEW COOPER mcooper@hellomsc.com 215.883.7388
- DOUGLAS GREEN dgreen@hellomsc.com 215.883.7400
- Dollar Tree-anchored retail strip with pylon signage & strong visibility along Delran/ Cinnaminson's major retail corridor, Rt. 130
- Located at signalized intersection providing easy access to Burlington Pike/NJ-130 (53,100 AADT), across from the Target-anchored Millside Plaza
- Rarely available 2,850 SF building with drive-thru
- Pad site approved for drive-thru; ideal for fast-food, bank or freestanding retail up to 9,400 SF & 48 parking spaces

#### AERIAL