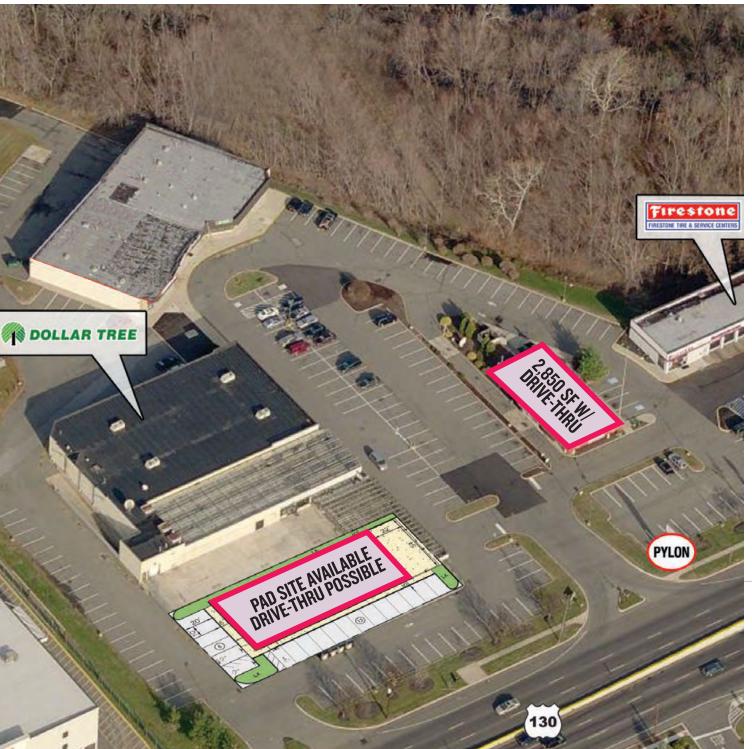

# DELRAN Shopping Center

4037 ROUTE I30 SOUTH, DELRAN, NJ

2,850 SF FREE-STANDING BUILDING W/ DRIVE-THRU AVAILABLE + PAD SITE (DRIVE-THRU POSSIBLE) AVAILABLE

#### JOIN THESE AREA TENANTS

- MATTHEW COOPER mcooper@hellomsc.com 215.883.7388
- DOUGLAS GREEN dgreen@hellomsc.com 215.883.7400
- Dollar Tree-anchored retail strip with pylon signage & strong visibility along Delran/ Cinnaminson's major retail corridor, Rt. 130
- Located at signalized intersection providing easy access to Burlington Pike/NJ-130 (53,100 AADT), across from the Target-anchored Millside Plaza
- Rarely available 2,850 SF building with drive-thru
- Pad site approved for drive-thru; ideal for fast-food, bank or freestanding retail up to 9,400 SF & 48 parking spaces

#### AERIAL