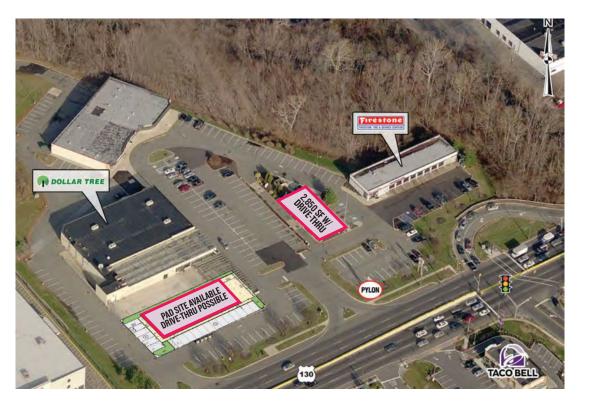

# DELRAN Shopping Center

4037 ROUTE I30 SOUTH, DELRAN, NJ

2,850 SF FREE-STANDING BUILDING W/ DRIVE-THRU AVAILABLE + PAD SITE (DRIVE-THRU POSSIBLE) AVAILABLE

#### JOIN THESE AREA TENANTS

- MATTHEW COOPER mcooper@hellomsc.com 215.883.7388
- DOUGLAS GREEN dgreen@hellomsc.com 215.883.7400
- Dollar Tree-anchored retail strip with pylon signage & strong visibility along Delran/ Cinnaminson's major retail corridor, Rt. 130
- Located at signalized intersection providing easy access to Burlington Pike/NJ-130 (53,100 AADT), across from the Target-anchored Millside Plaza
- Rarely available 2,850 SF building with drive-thru
- Pad site approved for drive-thru; ideal for fast-food, bank or freestanding retail up to 9,400 SF & 48 parking spaces

#### AERIAL