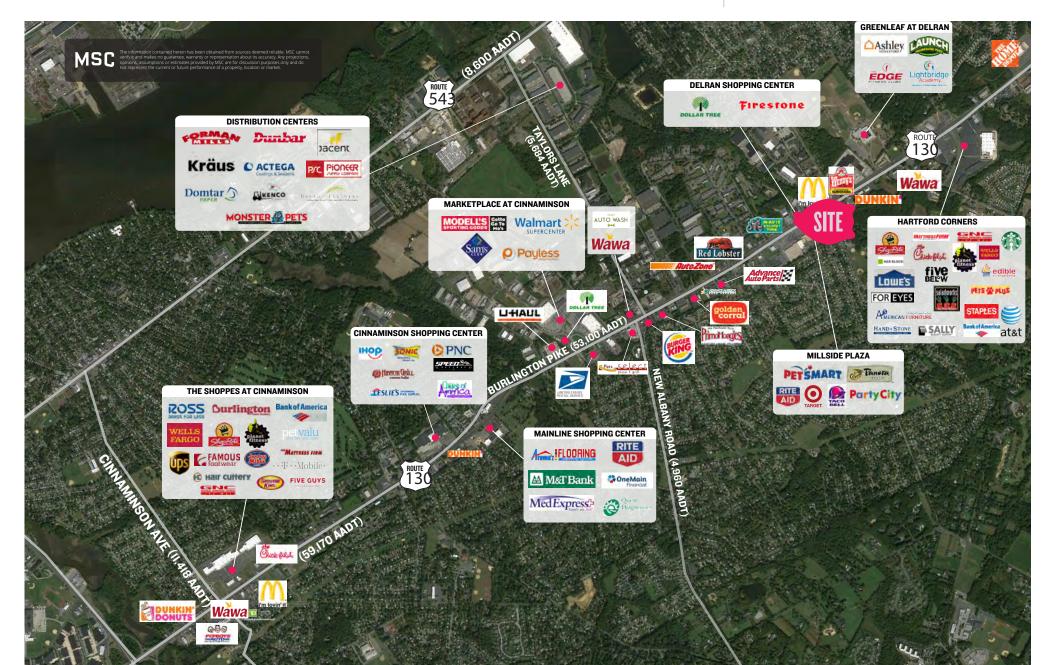

#### JOIN THESE AREA TENANTS

- MATTHEW COOPER mcooper@hellomsc.com 215.883.7388
- DOUGLAS GREEN dgreen@hellomsc.com 215.883.7400
- Dollar Tree-anchored retail strip with pylon signage & strong visibility along Delran/ Cinnaminson's major retail corridor, Rt. 130
- Located at signalized intersection providing easy access to Burlington Pike/NJ-130 (53,100 AADT), across from the Target-anchored Millside Plaza
- Rarely available 2,850 SF building with drive-thru
- Pad site approved for drive-thru; ideal for fast-food, bank or freestanding retail up to 9,400 SF & 48 parking spaces