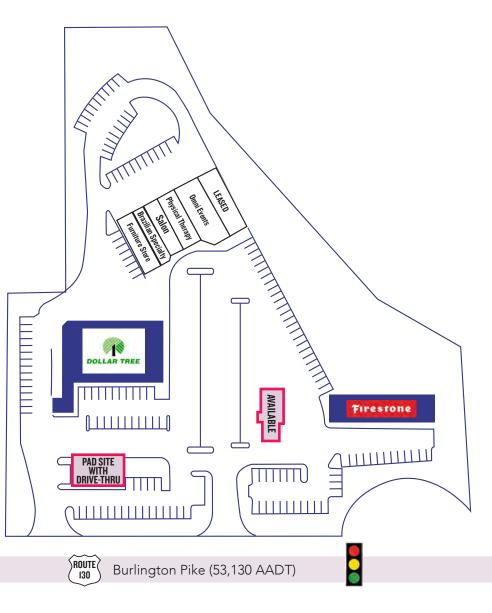

## **DELRAN SHOPPING CENTER**

MATTHEW COOPER mcooper@hellomsc.com 215.883.7388 DOUGLAS GREEN dgreen@hellomsc.com 215.883.7400

| SPACE | TENANT              | SIZE                 |
|-------|---------------------|----------------------|
| 1     | Furniture Store     | 3,361 sq ft          |
| 2     | Brazilian Specialty | 1,609 sq ft          |
| 3     | Salon               | 1,650 sq ft          |
| 4     | Physical Therapy    | 1725 sq ft           |
| 5     | Omni Events         | 2,943 sq ft          |
| 6     | Leased              | 2,627 sq ft          |
| Pad 1 | Dollar Tree         | 15,142 sq ft         |
| Pad 2 | Available           | up to 9,000<br>sq ft |
| Pad 3 | Available           | 2,850 sq ft          |
| Pad 4 | Firestone           | 4,239 sq ft          |