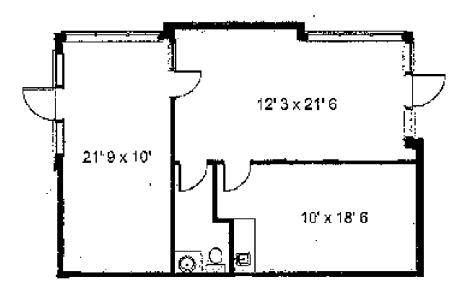

## College Parkway Frontage

14-45-24-10-00000.0040

767 SF

\$7.07 NNN

\$7.07

#### **AVAILABLE SPACES**

| SPACE   | LEASE RATE    | SIZE (SF) |
|---------|---------------|-----------|
| Suite 2 | \$18.50 SF/yr | 767 SF    |