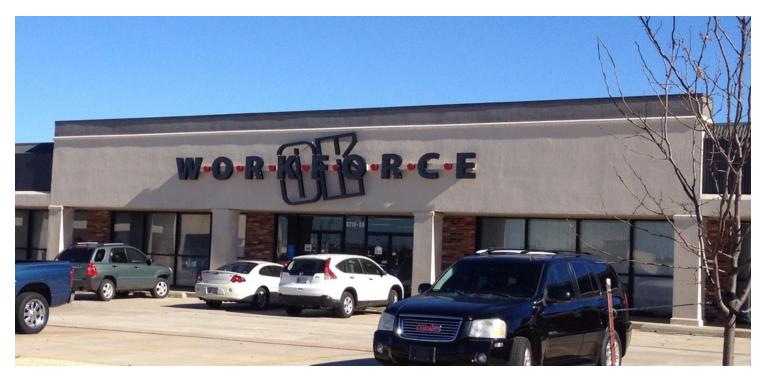

# **Property Description**

Brookwood Office Center offers 11,613 square feet of contiguous space. Located within a newly renovated and well established shopping center, Brookwood Office Center features high parking ratios and easy access from both S.W. 89th Street and South Western Avenue. Brookwood is surrounded by national chains, restaurants, retail shopping and convenient highway access. Maintained by reliable and local building management and supported by stable and committed ownership.

## BROOKWOOD OFFICE CENTER