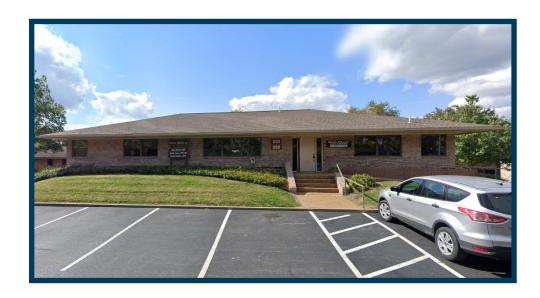

## 2900 Frank Scott Parkway West, Suites 988 & 990 Belleville, IL 62223

## PROFESSIONAL OFFICE BUILDING

- 6,240 Square Foot Building on 2 levels
- 100% Leased
- Fully Bricked Two (2) Tenant Building
- Built 1989
- Located in Copper Bend Professional Business Park
- Close access to IL-15 & I-255
- Minutes from Saint Clair County Court House
- SALE PRICE: \$625,000 (\$100.00 PSF)
- Contact a Broker for financial information