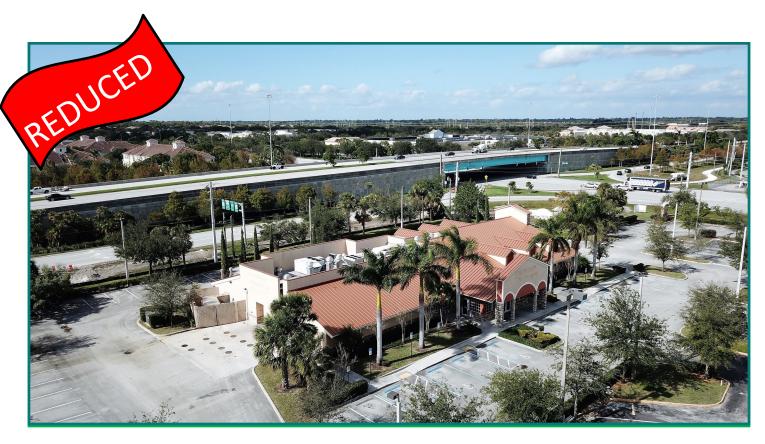

#### **FOR SALE**

### 5650 WEST SAMPLE ROAD, MARGATE, FL.

**SALES PRICE:** \$4,150,000.00

\$2,700,000.00

- 13,050+/- sq.ft. free standing building
- Makes for an ideal sit down restaurant or retail conversion
- ♦ Situated on 1.43+/- acres
- 96+/- on site parking spaces with cross parking access
- Easy access to 441, Sample Road, Florida's Turnpike, & Sawgrass Expy
- Just south of Seminole Coconut Creek Casino

- Traffic counts exceeds 102,000 cars per day along W Sample Road & 441
- Situated at one of Broward County's busiest intersections
- Subject property is located in front of Peppertree Plaza, a 249,571 sq.ft. center which is home to multiple nationaltenants including: One of Florida's top producing Winn Dixie stores, Planet Fitness, Bank of America & Dollar tree