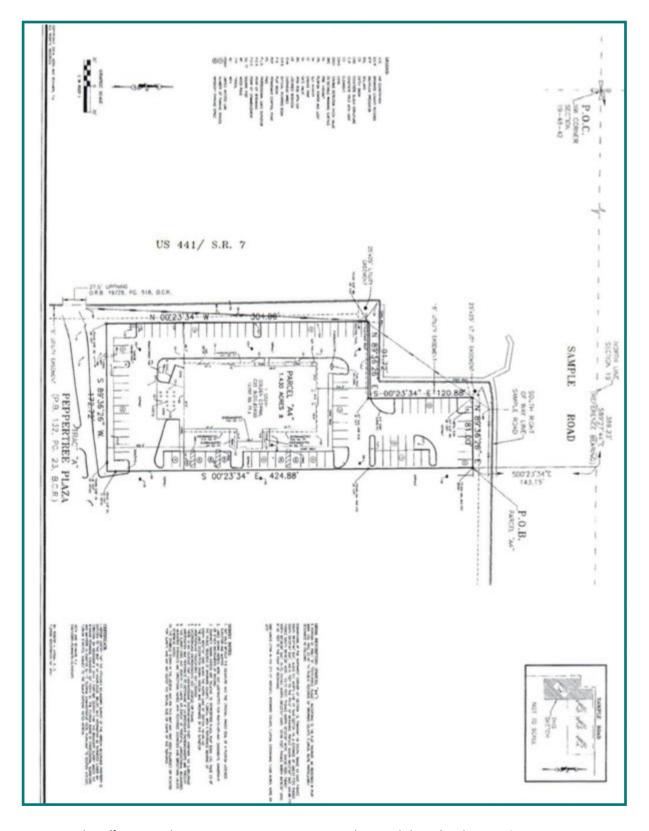

sions, prior sale or withdrawal without notice

# 2017 Demographics

| 2017                    | 1 Mile   | 3 Mile   | 5 Mile   |
|-------------------------|----------|----------|----------|
| Population              | 16,225   | 143,302  | 395,603  |
| Households              | 6,626    | 57,616   | 150,309  |
| Median Household Income | \$58,803 | \$55,242 | \$53,045 |
| Median Age              | 37.50    | 40.20    | 39.70    |

# **Traffic Counts**

| West Sample Road      | 60,000 Car Per Day         |  |
|-----------------------|----------------------------|--|
| 441 (SR 7)            | 42,000 Cars Per Day        |  |
| Average Daily Traffic | 102,000 Total Cars Per Day |  |

Note: This offering is subject to errors, omissions, prior sale or withdrawal without notice

## **SURVEY**