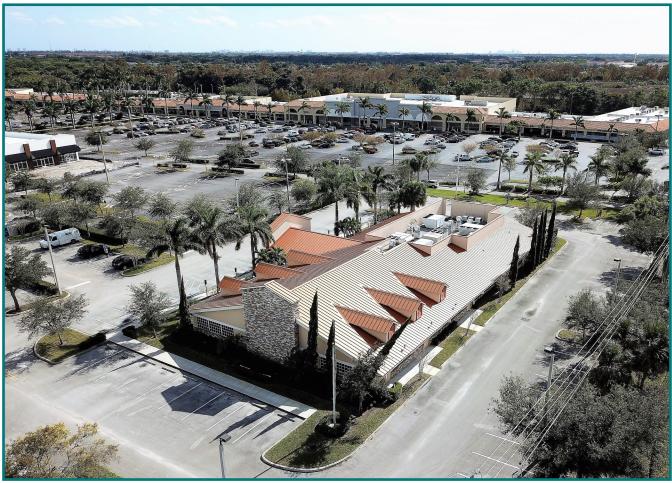

- Traffic counts exceeds 102,000 cars per day along W Sample Road & 441
- Situated at one of Broward County's busiest intersections
- Subject property is located in front of Peppertree Plaza, a 249,571 sq.ft. center which is home to multiple nationaltenants including: One of Florida's top producing Winn Dixie stores, Planet Fitness, Bank of America & Dollar tree