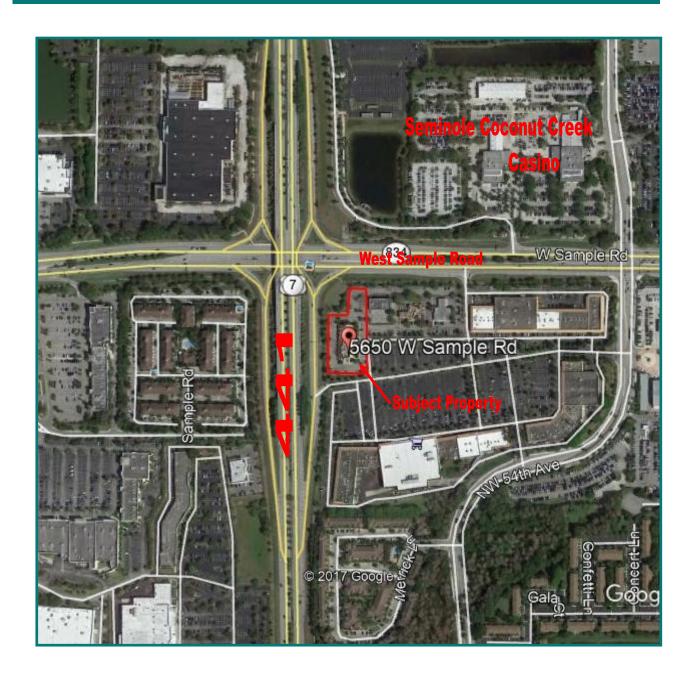

### 5650 WEST SAMPLE ROAD, MARGATE, FL.

**SALES PRICE:** \$4,150,000.00

\$2,700,000.00

- 13,050+/- sq.ft. free standing building
- Makes for an ideal sit down restaurant or retail conversion
- ♦ Situated on 1.43+/- acres
- 96+/- on site parking spaces with cross parking access
- Easy access to 441, Sample Road, Florida's Turnpike, & Sawgrass Expy
- Just south of Seminole Coconut Creek Casino

- Traffic counts exceeds 102,000 cars per day along W Sample Road & 441
- Situated at one of Broward County's busiest intersections
- Subject property is located in front of Peppertree Plaza, a 249,571 sq.ft. center which is home to multiple nationaltenants including: One of Florida's top producing Winn Dixie stores, Planet Fitness, Bank of America & Dollar tree

# **Traffic Counts**

| West Sample Road      | 60,000 Car Per Day         |  |
|-----------------------|----------------------------|--|
| 441 (SR 7)            | 42,000 Cars Per Day        |  |
| Average Daily Traffic | 102,000 Total Cars Per Day |  |