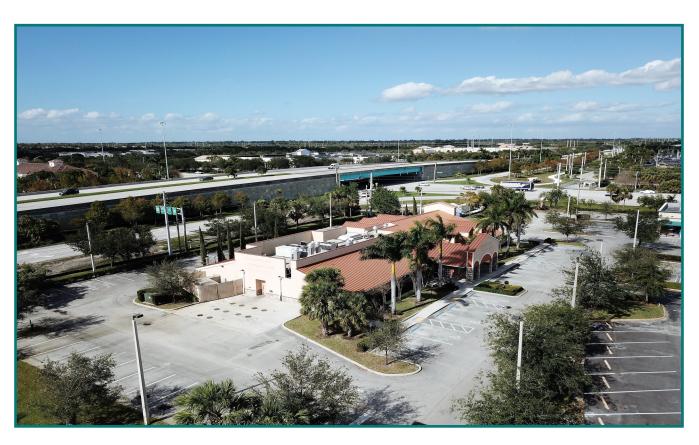

t or retail conversion
- ♦ Situated on 1.43+/- acres
- 96+/- on site parking spaces with cross parking access
- Easy access to 441, Sample Road, Florida's Turnpike, & Sawgrass Expy
- Just south of Seminole Coconut Creek Casino

- Traffic counts exceeds 102,000 cars per day along W Sample Road & 441
- Situated at one of Broward County's busiest intersections
- Subject property is located in front of Peppertree Plaza, a 249,571 sq.ft. center which is home to multiple nationaltenants including: One of Florida's top producing Winn Dixie stores, Planet Fitness, Bank of America & Dollar tree

Mernie Burdick Lee D. Katsikos, PA 305-717-1880 Offered Exclusively By:

Andrew Meyers Phone: 858-519-3242





Note: This offering is subject to errors, omissions, prior sale or withdrawal without notice





## **AERIAL VIEW**



## WWW.THEKATSIKOSGROUP.COM

Note: This offering is subject to errors, omissions, prior sale or withdrawal without notice

# 2017 Demographics

| 2017                    | 1 Mile   | 3 Mile   | 5 Mile   |
|-------------------------|----------|----------|----------|
| Population              | 16,225   | 143,302  | 395,603  |
| Households              | 6,626    | 57,616   | 150,309  |
| Median Household Income | \$58,803 | \$55,242 | \$53,045 |
| Median Age              | 37.50    | 40.20    | 39.70    |

# **Traffic Counts**

| West Sample Road      | 60,000 Car Per Day         |  |
|-----------------------|----------------------------|--|
| 441 (SR 7)            | 42,000 Cars Per Day        |  |
| Average Daily Traffic | 102,000 Total Cars Per Day |  |

Note: Th