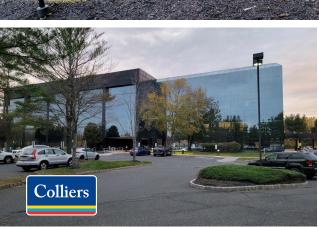

## ADDO ROUTE 66 TINTON FALLS, NJ

## FOUR STORY CLASS A OFFICE BUILDING TOTALING 93,000 SF

### **BUILDING FEATURES**

Dramatic glass and granite facade.

Magnificent lobby with granite walls and floors and skylit atrium.

Direct access to the Garden State Parkway exits 100 A&B and I-195. Convenient to Route, 66, 34 and 35.