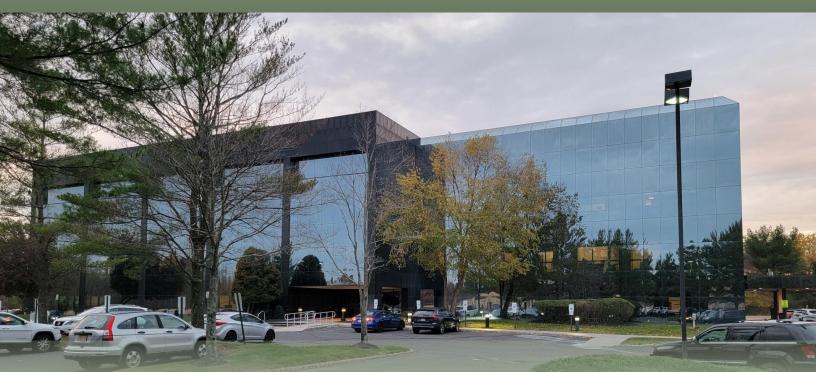

## ADDO ROUTE 66 TINTON FALLS, NJ

## FOUR STORY CLASS A OFFICE BUILDING TOTALING 93,000 SF

### **BUILDING FEATURES**

Dramatic glass and granite facade.

Magnificent lobby with granite walls and floors and skylit atrium.

Direct access to the Garden State Parkway exits 100 A&B and I-195. Convenient to Route, 66, 34 and 35.