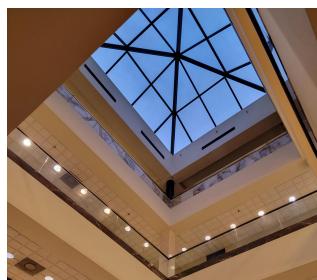

### **BUILDING FEATURES**

Dramatic glass and granite facade.

Magnificent lobby with granite walls and floors and skylit atrium.

Direct access to the Garden State Parkway exits 100 A&B and I-195. Convenient to Route, 66, 34 and 35.