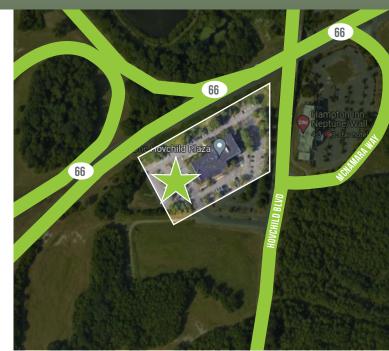

Hovchild Plaza

### **BUILDING FEATURES**

Dramatic glass and granite facade.

Magnificent lobby with granite walls and floors and skylit atrium.

Direct access to the Garden State Parkway exits 100 A&B and I-195. Convenient to Route, 66, 34 and 35.