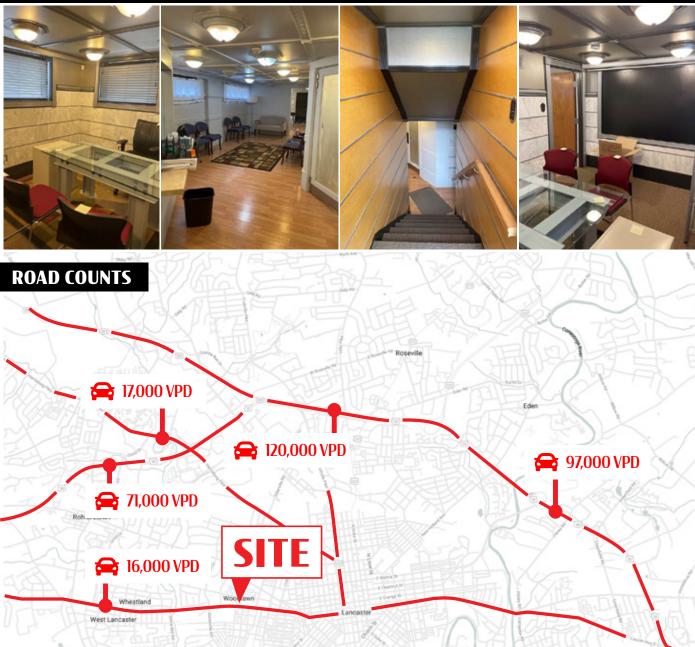

TRAFFIC COUNTS: Columbia Ave ± 17,000 VPD

Tom Troccoli 717.390.9858 www.bennettwilliams.com York Office: 3528 Concord Rd. York, PA 17402 Exton Office: 1 East Uwchlan Avenue, Suite 409, Exton, PA 19341 Lancaster Office: 2173 Embassy Drive, Suite 201, Lancaster, PA 17601 New Jersey Office: 309 Fellowship Rd, Suite 200, Mt. Laurel, NJ 08054