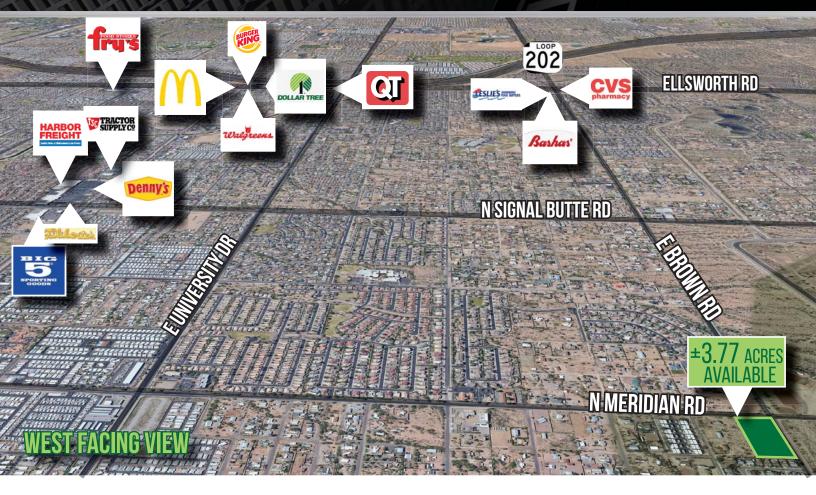

#### **PROPERTY FEATURES**

- Approximately ±3.77 Acres (±164,071 sF)
- Last Available Hard Corner on the High Traffic 'Corridor' on Brown Rd
- Zoned B-1, General Commercial,
   Drive-Thru Restaurant, Gas, Retail,
   Office, Poss. Multi Family or Build
   For Rent (Apartments) w CUP
- Power, Water, Sewer, Gas
- Dimensions:Approximately 587 x 280
- ± 3.2 Miles East of Ellsworth Rd.
   & Loop 202; ± 3.25 Miles North of US 60 Freeway
- Rare Opportunity in Low Retail
   Predominantly Residential Area