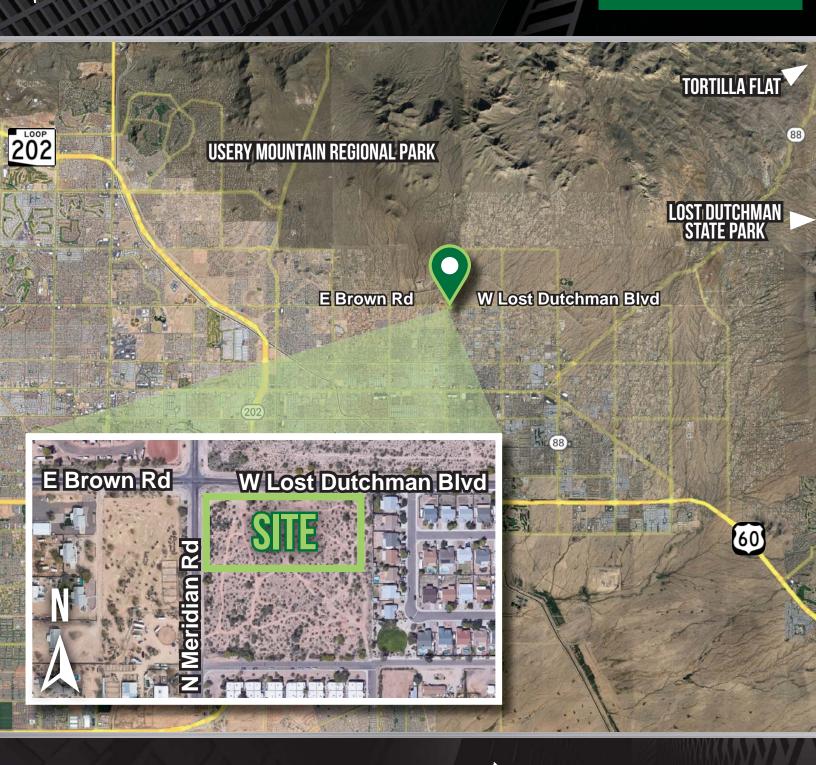

#### **PROPERTY FEATURES**

- Approximately ±3.77 Acres (±164,071 sF)
- Last Available Hard Corner on the High Traffic 'Corridor' on Brown Rd
- Zoned B-1, General Commercial,
   Drive-Thru Restaurant, Gas, Retail,
   Office, Poss. Multi Family or Build
   For Rent (Apartments) w CUP
- Power, Water, Sewer, Gas
- Dimensions:Approximately 587 x 280
- ± 3.2 Miles East of Ellsworth Rd.
   & Loop 202; ± 3.25 Miles North of US 60 Freeway
- Rare Opportunity in Low Retail
   Predominantly Residential Area