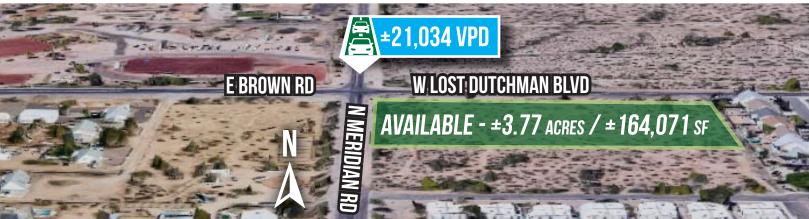

#### **PROPERTY FEATURES**

- Approximately ±3.77 Acres (±164,071 sF)
- Last Available Hard Corner on the High Traffic 'Corridor' on Brown Rd
- Zoned B-1, General Commercial,
   Drive-Thru Restaurant, Gas, Retail,
   Office, Poss. Multi Family or Build
   For Rent (Apartments) w CUP
- Power, Water, Sewer, Gas
- Dimensions:Approximately 587 x 280
- ± 3.2 Miles East of Ellsworth Rd.
   & Loop 202; ± 3.25 Miles North of US 60 Freeway
- Rare Opportunity in Low Retail
   Predominantly Residential Area