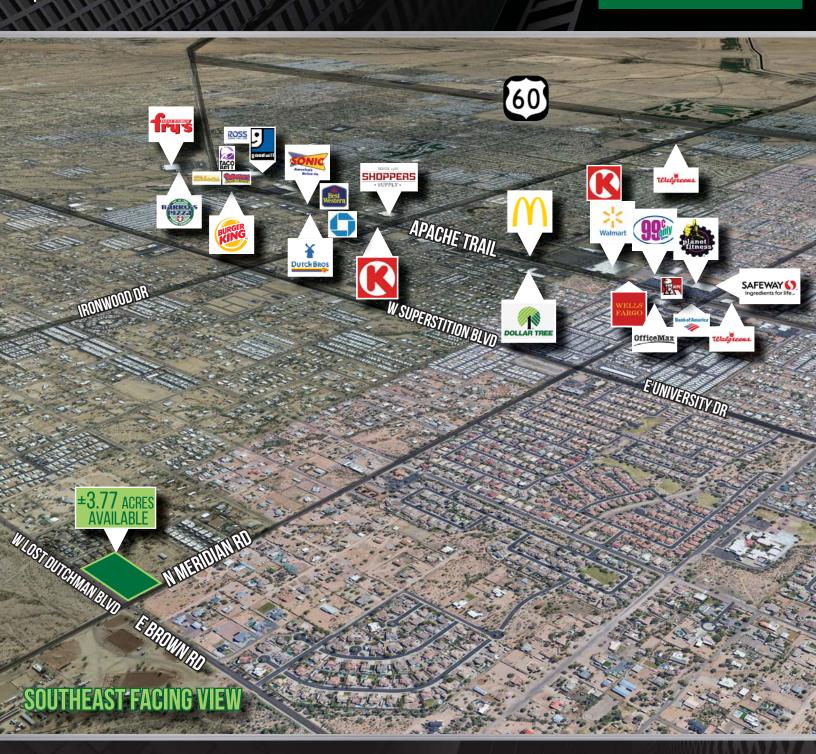

#### **PROPERTY FEATURES**

- Approximately ±3.77 Acres (±164,071 sF)
- Last Available Hard Corner on the High Traffic 'Corridor' on Brown Rd
- Zoned B-1, General Commercial,
   Drive-Thru Restaurant, Gas, Retail,
   Office, Poss. Multi Family or Build
   For Rent (Apartments) w CUP
- Power, Water, Sewer, Gas
- Dimensions:Approximately 587 x 280
- ± 3.2 Miles East of Ellsworth Rd.
   & Loop 202; ± 3.25 Miles North of US 60 Freeway
- Rare Opportunity in Low Retail
   Predominantly Residential Area