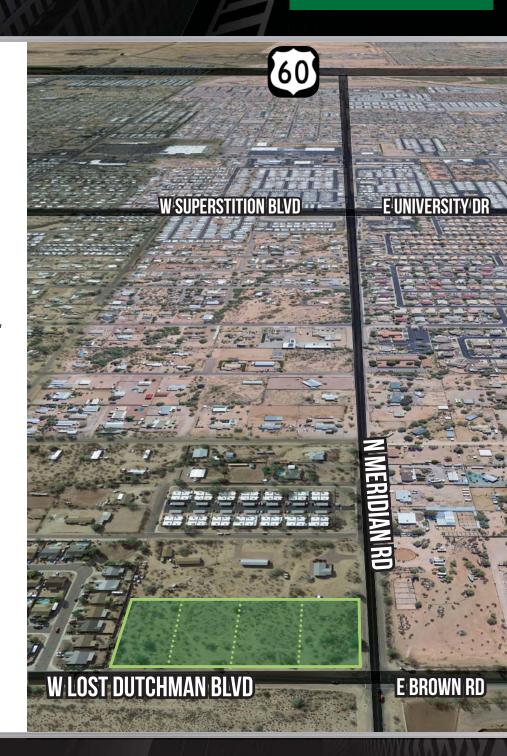

### LAND/PADS FOR SALE

#### **PROPERTY FEATURES**

- Approximately ±3.77 Acres (±164,071 sF)
- Last Available Hard Corner on the High Traffic 'Corridor' on Brown Rd
- Zoned B-1, General Commercial,
   Drive-Thru Restaurant, Gas, Retail,
   Office, Poss. Multi Family or Build
   For Rent (Apartments) w CUP
- Power, Water, Sewer, Gas
- Dimensions:Approximately 587 x 280
- ± 3.2 Miles East of Ellsworth Rd.
   & Loop 202; ± 3.25 Miles North of US 60 Freeway
- Rare Opportunity in Low Retail
   Predominantly Residential Area