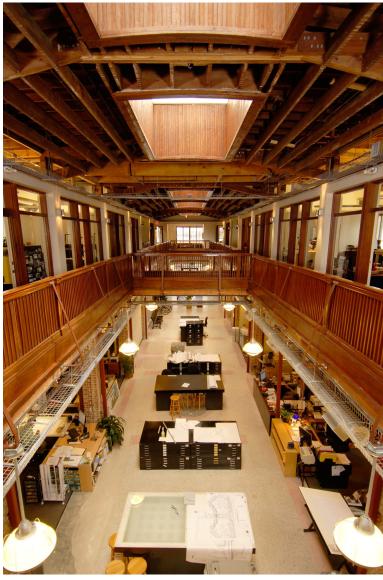

# Property Highlights

Matthew Mckeever CCIM, SIOR

Executive Vice President +1 407 927 2006 matthew.mckeever@colliers.com

- Two-story, 16,960 SF historic building built in 1925 with unique finishes and completely renovated in 2017
- Prime CBD Orlando location
- Orange Avenue frontage, two blocks from the Orange County Courthouse
- Building signage opportunity