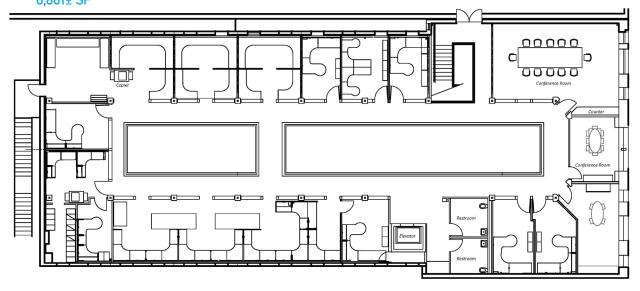

ers.com

#### **Rick Solik MCR**

Executive Vice President +1 407 362 6179 richard.solik@colliers.com



# Property Highlights

Matthew Mckeever CCIM, SIOR

Executive Vice President +1 407 927 2006 matthew.mckeever@colliers.com

- Two-story, 16,960 SF historic building built in 1925 with unique finishes and completely renovated in 2017
- Prime CBD Orlando location
- Orange Avenue frontage, two blocks from the Orange County Courthouse
- Building signage opportunity

• Easy access to Interstate-4, State Road 408 (East / West Expressway), State Road 50

(Colonial Dr), and US Hwy 17/92

 Centrally located to numerous amenities including: restaurants, entertainment, hotels, shopping, bus stops, Sunrail stations, and housing







# Floor Plans

First Floor 8,184± SF



Second Floor 6,861± SF



# Matthew Mckeever CCIM, SIOR

Executive Vice President +1 407 927 2006 matthew.mckeever@colliers.com

#### Rick Solik MCR

Executive Vice President +1 407 362 6179 richard.solik@colliers.com

# Aerial Overview



#### Matthew Mckeever CCIM, SIOR

Executive Vice President +1 407 927 2006 matthew.mckeever@colliers.com

#### Rick Solik MCR

Executive Vice President +1 407 362 6179 richard.solik@colliers.com









#### Matthew Mckeever CCIM, SIOR

Executive Vice President +1 407 927 2006 matthew.mckeever@colliers.com

# Rick Solik MCR

Executive Vice President +1 407 362 6179 richard.solik@colliers.com



Accelerating success.