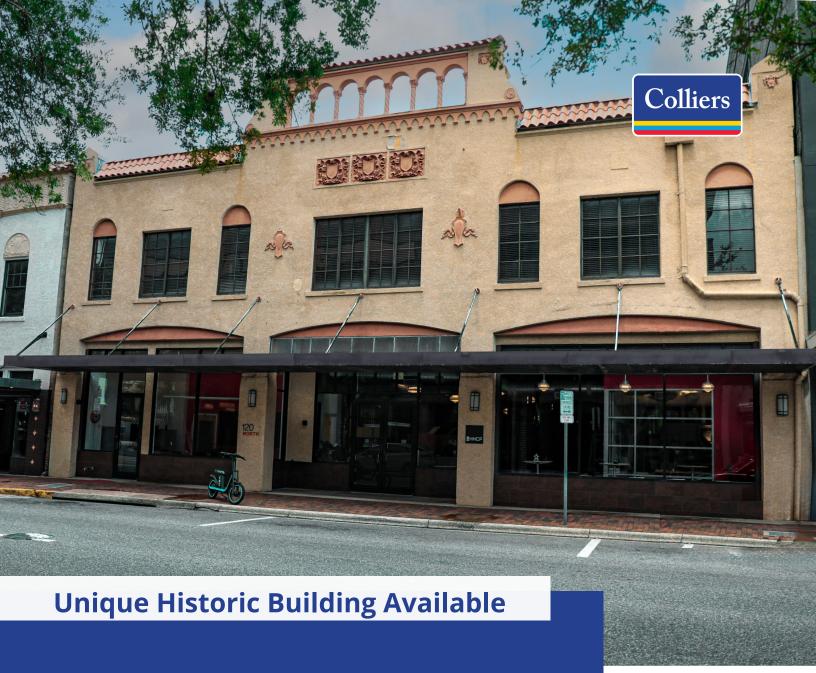

16,960 SF

120 N Orange Avenue | Orlando, FL

# Property Highlights

Matthew Mckeever CCIM, SIOR

Executive Vice President +1 407 927 2006 matthew.mckeever@colliers.com

- Two-story, 16,960 SF historic building built in 1925 with unique finishes and completely renovated in 2017
- Prime CBD Orlando location
- Orange Avenue frontage, two blocks from the Orange County Courthouse
- Building signage opportunity