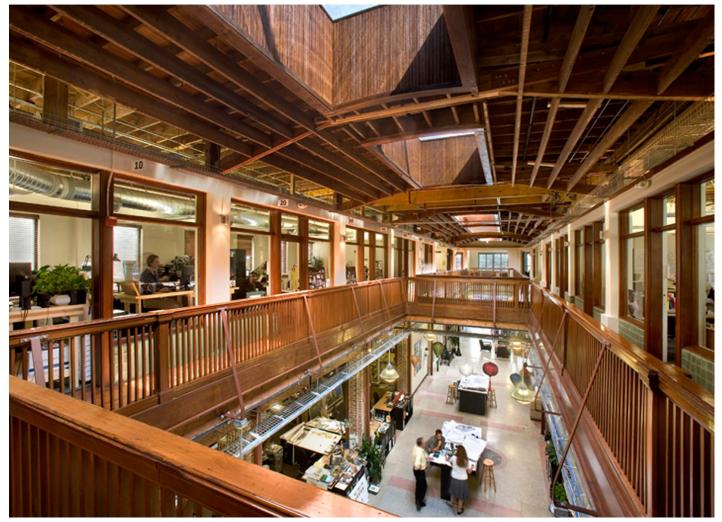

# Property Highlights

Matthew Mckeever CCIM, SIOR

Executive Vice President +1 407 927 2006 matthew.mckeever@colliers.com

- Two-story, 16,960 SF historic building built in 1925 with unique finishes and completely renovated in 2017
- Prime CBD Orlando location
- Orange Avenue frontage, two blocks from the Orange County Courthouse
- Building signage opportunity