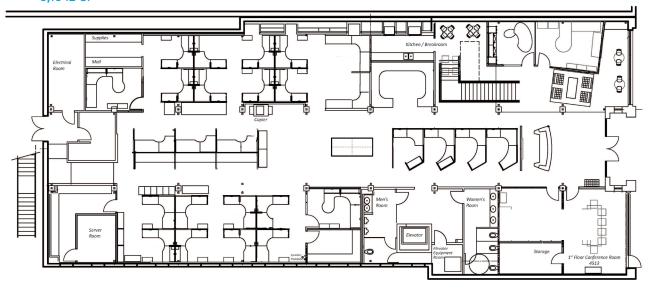

006 matthew.mckeever@colliers.com

#### **Rick Solik MCR**

Executive Vice President +1 407 362 6179 richard.solik@colliers.com



# Property Highlights

Matthew Mckeever CCIM, SIOR

Executive Vice President +1 407 927 2006 matthew.mckeever@colliers.com

- Two-story, 16,960 SF historic building built in 1925 with unique finishes and completely renovated in 2017
- Prime CBD Orlando location
- Orange Avenue frontage, two blocks from the Orange County Courthouse
- Building signage opportunity

• Easy access to Interstate-4, State Road 408 (East / West Expressway), State Road 50

(Colonial Dr), and US Hwy 17/92

 Centrally located to numerous amenities including: restaurants, entertainment, hotels, shopping, bus stops, Sunrail stations, and housing







# Floor Plans

First Floor 8,184± SF



Second Floor 6,861± SF



# Matthew Mckeever CCIM, SIOR

Executive Vice President +1 407 927 2006 matthew.mckeever@colliers.com

#### Rick Solik MCR

Executive Vice President +1 407 362 6179 richard.solik@colliers.com

# Aerial Overview



#### Matthew Mckeever CCIM, SIOR

Executive Vice President +1 407 927 2006 matthew.mckeever@colliers.com

#### Rick Solik MCR

Executive Vice President +1 407 362 6179 richard.solik@colliers.com









#### Matthew Mckeever CCIM, SIOR

Executive Vice President +1 407 927 2006 matthew.mckeever@colliers.com

# Rick Solik MCR

Executive Vice President +1 407 362 6179 richard.solik@colliers.com



Accelerating success.