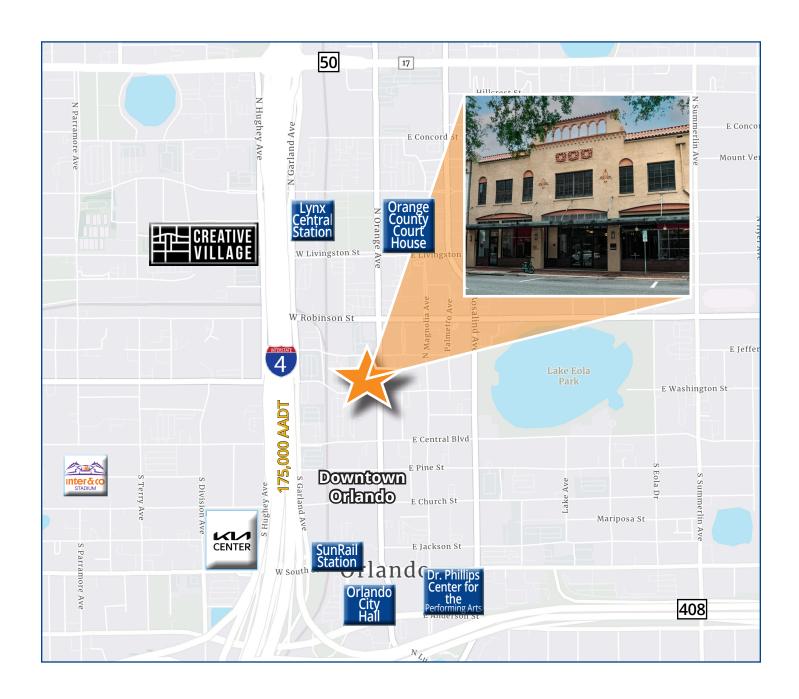

# Aerial Overview

• Easy access to Interstate-4, State Road 408 (East / West Expressway), State Road 50

(Colonial Dr), and US Hwy 17/92

 Centrally located to numerous amenities including: restaurants, entertainment, hotels, shopping, bus stops, Sunrail stations, and housing