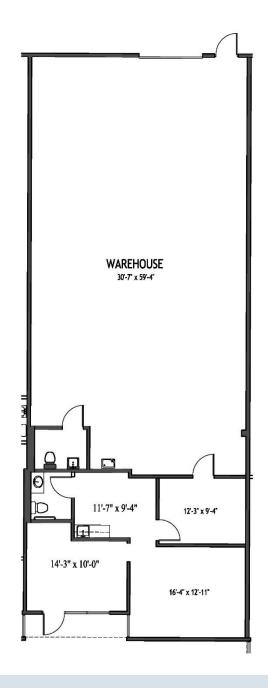

#### **WAREHOUSE SPACE**

| AVAILABLE SF | 2,750 SF                 |
|--------------|--------------------------|
| WAREHOUSE    | 1,855 SF                 |
| OFFICE       | 895 SF                   |
| LOADING      | One (1) Grade Level Door |
| AVAILABILITY | Available November 2024  |