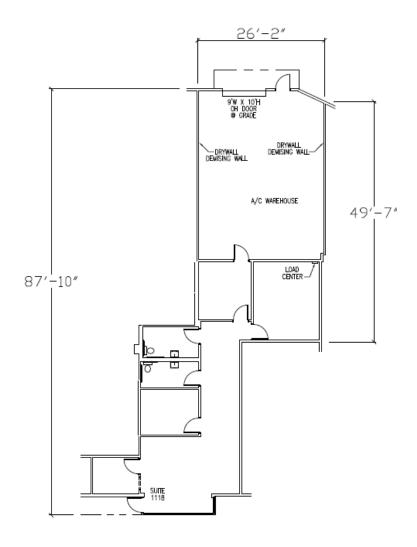

#### **WAREHOUSE SPACE**

| AVAILABLE SF | 2,051 SF                 |
|--------------|--------------------------|
| WAREHOUSE    | 828 SF                   |
| OFFICE       | 1,223 SF                 |
| LOADING      | One (1) Grade Level Door |
| AVAILABILITY | Available November 2024  |