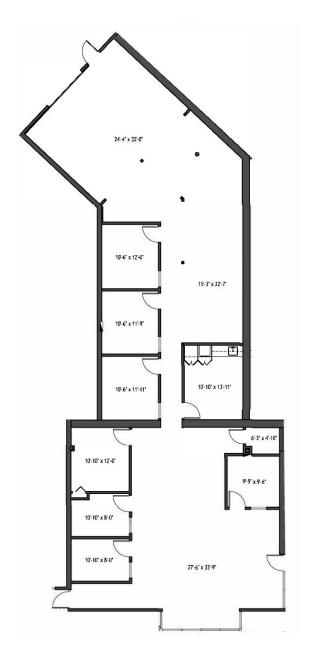

#### **OFFICE SPACE**

| FLOOR        | First Floor   |  |
|--------------|---------------|--|
| AVAILABLE SF | 3,137 SF      |  |
| AVAILABILITY | Available Now |  |