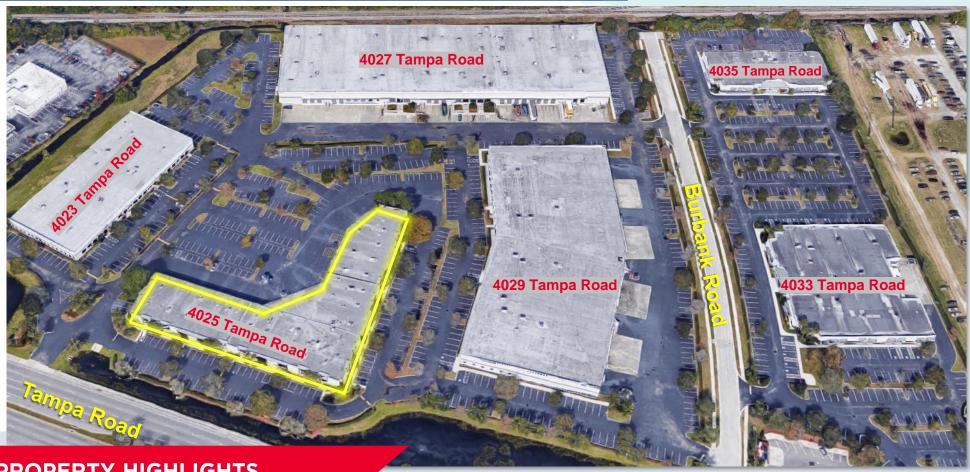

### **580 CORPORATE CENTER**

4025-4029 Tampa Road, Oldsmar, FL 34677

### **PROPERTY HIGHLIGHTS**

- Spaces available from 2,392 3,137 SF
- 6-Building Portfolio
- **Excellent accessibility to North Pinellas County** and Northwest Hillsborough County
- Dock-High Warehouse, Garden Office and Flex Space
- Frontage Directly on Tampa Road
- Convenient Access to Retail and Restaurants
- Close-proximity to Tampa International Airport

| BLDG | FLOOR       | SUITE | SF    | AVAILABILITY  |
|------|-------------|-------|-------|---------------|
| 4025 | 1ST         | 1109  | 3,137 | Available Now |
| 4025 | <b>1</b> ST | 1118  | 2,051 | November 2024 |
| 4025 | 1ST         | 1116  | 2,750 | November 2024 |
| 4025 | 2ND         | 1208  | 2,392 | Available Now |
|      |             |       |       |               |