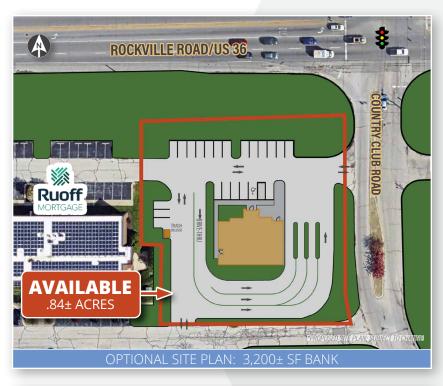

#### PROPERTY FEATURES:

- RETAIL/COMMERCIAL OUTLOT AVAILABLE: .84± ACRES at the SWC of Rockville Road (US 36) & Country Club Road.
- Shared access with Ruoff Mortgage offices
- Zoned C1 (rezone available)
- Adjacent to GetGo Gas/Convenience store and across from Kroger anchored shopping center.
- Site plan is configured for possible 3,200 SF bank with drive-thru. Other ideal tenants include freestanding retail/retail center, or QSR restaurant with drive-thru.
- Site is located approximately 2 miles west of I-465 and 1 mile east of Avon town limits, less than 2 miles west to Ronald Reagan Pkwy.
- Rockville Road (US 36) is a major east-west thoroughfare with consistently high traffic counts of 38,686 AADT nearest intersection with Country Club Road.
- Area big box tenants west of site on the Rockville Road corridor include: Target, Meijer, Menards, Fresh Thyme, Hobby Lobby, Walmart Supercenter, Aldi, Academy Sports, Ashley Furniture, At Home, Marshalls, HomeGoods, Big Lots, Dicks, Ulta, JoAnn, PetSmart, and Costco in addition to numerous other national and regional retailers and restaurateurs.