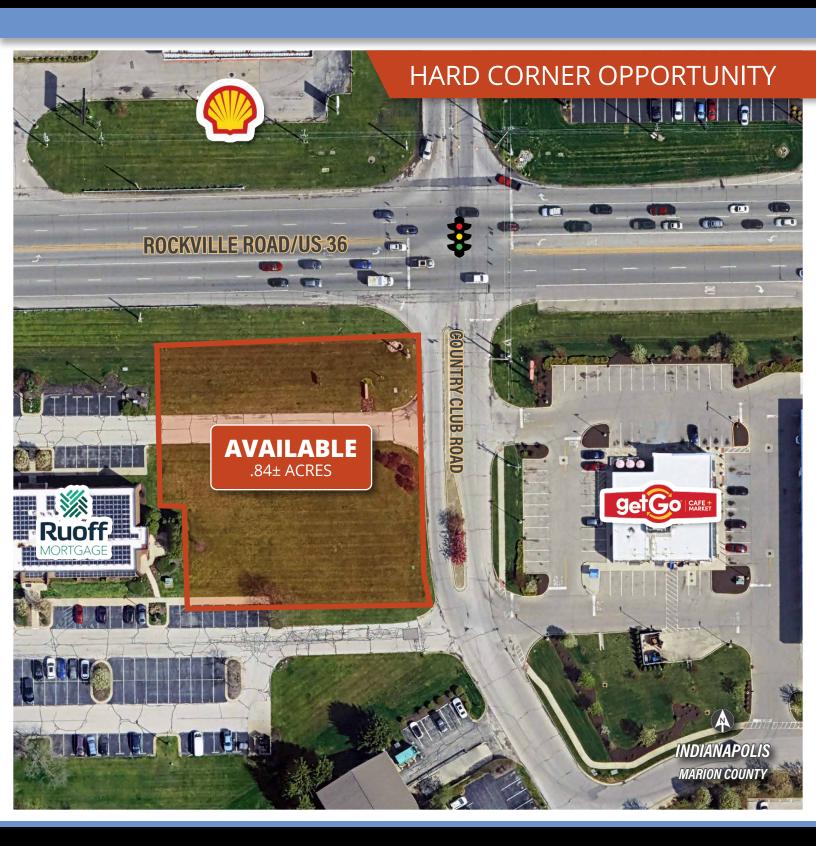

# **OUTLOT AVAILABLE**

**RETAIL/COMMERCIAL LAND | .84± SF ACRES** 

Marion County // 8353 Rockville Road // Indianapolis, IN 46234

### RETAIL/COMMERCIAL LAND | .84± SF ACRES

Marion County // 8353 Rockville Road // Indianapolis, IN 46234

GREAT LOCATION ON THE WAY TO AVON

#### PROPERTY FEATURES:

- RETAIL/COMMERCIAL OUTLOT AVAILABLE: .84± ACRES at the SWC of Rockville Road (US 36) & Country Club Road.
- Shared access with Ruoff Mortgage offices
- Zoned C1 (rezone available)
- Adjacent to GetGo Gas/Convenience store and across from Kroger anchored shopping center.
- Site plan is configured for possible 3,200 SF bank with drive-thru. Other ideal tenants include freestanding retail/retail center, or QSR restaurant with drive-thru.
- Site is located approximately 2 miles west of I-465 and 1 mile east of Avon town limits, less than 2 miles west to Ronald Reagan Pkwy.
- Rockville Road (US 36) is a major east-west thoroughfare with consistently high traffic counts of 38,686 AADT nearest intersection with Country Club Road.
- Area big box tenants west of site on the Rockville Road corridor include: Target, Meijer, Menards, Fresh Thyme, Hobby Lobby, Walmart Supercenter, Aldi, Academy Sports, Ashley Furniture, At Home, Marshalls, HomeGoods, Big Lots, Dicks, Ulta, JoAnn, PetSmart, and Costco in addition to numerous other national and regional retailers and restaurateurs.