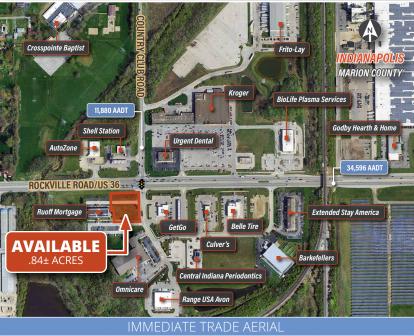

#### PROPERTY FEATURES:

- RETAIL/COMMERCIAL OUTLOT AVAILABLE: .84± ACRES at the SWC of Rockville Road (US 36) & Country Club Road.
- Shared access with Ruoff Mortgage offices
- Zoned C1 (rezone available)
- Adjacent to GetGo Gas/Convenience store and across from Kroger anchored shopping center.
- Site plan is configured for possible 3,200 SF bank with drive-thru. Other ideal tenants include freestanding retail/retail center, or QSR restaurant with drive-thru.
- Site is located approximately 2 miles west of I-465 and 1 mile east of Avon town limits, less than 2 miles west to Ronald Reagan Pkwy.
- Rockville Road (US 36) is a major east-west thoroughfare with consistently high traffic counts of 38,686 AADT nearest intersection with Country Club Road.
- Area big box tenants west of site on the Rockville Road corridor include: Target, Meijer, Menards, Fresh Thyme, Hobby Lobby, Walmart Supercenter, Aldi, Academy Sports, Ashley Furniture, At Home, Marshalls, HomeGoods, Big Lots, Dicks, Ulta, JoAnn, PetSmart, and Costco in addition to numerous other national and regional retailers and restaurateurs.

## RETAIL/COMMERCIAL LAND | .84± SF ACRES

Marion County // 8353 Rockville Road // Indianapolis, IN 46234

STRONGLY CONSISTENT TRAFFIC COUNTS

#### TRADE AFRIAL:

**SCOTT LINDENBERG** CCIM // 317.506.7885 // scott@reliantpartners.us

5594 E. 146th Street, Suite 210 // Noblesville, IN 46062 // reliantpartners.us