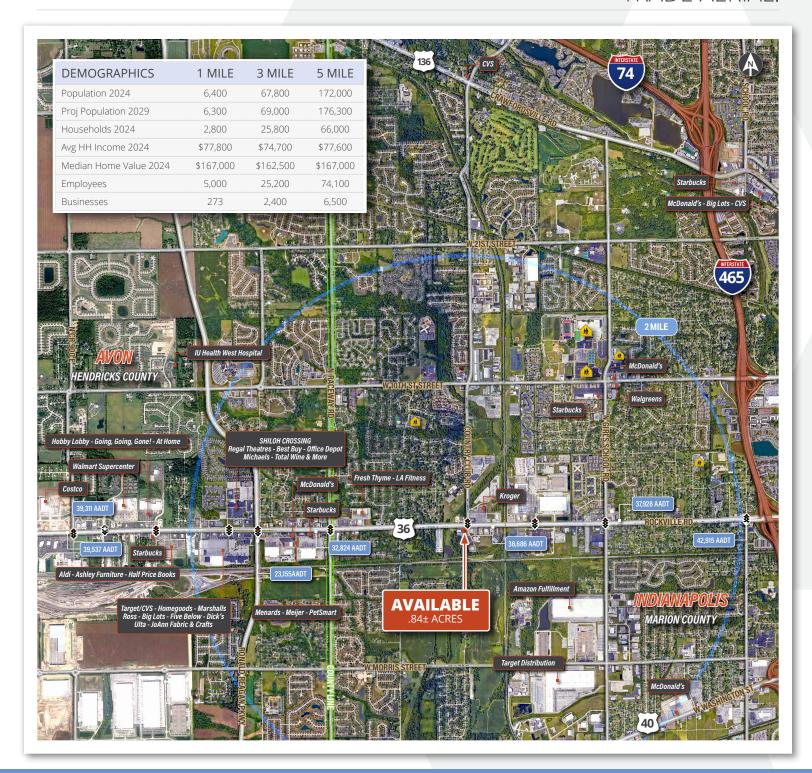

#### PROPERTY FEATURES:

- RETAIL/COMMERCIAL OUTLOT AVAILABLE: .84± ACRES at the SWC of Rockville Road (US 36) & Country Club Road.
- Shared access with Ruoff Mortgage offices
- Zoned C1 (rezone available)
- Adjacent to GetGo Gas/Convenience store and across from Kroger anchored shopping center.
- Site plan is configured for possible 3,200 SF bank with drive-thru. Other ideal tenants include freestanding retail/retail center, or QSR restaurant with drive-thru.
- Site is located approximately 2 miles west of I-465 and 1 mile east of Avon town limits, less than 2 miles west to Ronald Reagan Pkwy.
- Rockville Road (US 36) is a major east-west thoroughfare with consistently high traffic counts of 38,686 AADT nearest intersection with Country Club Road.
- Area big box tenants west of site on the Rockville Road corridor include: Target, Meijer, Menards, Fresh Thyme, Hobby Lobby, Walmart Supercenter, Aldi, Academy Sports, Ashley Furniture, At Home, Marshalls, HomeGoods, Big Lots, Dicks, Ulta, JoAnn, PetSmart, and Costco in addition to numerous other national and regional retailers and restaurateurs.

## RETAIL/COMMERCIAL LAND | .84± SF ACRES

Marion County // 8353 Rockville Road // Indianapolis, IN 46234

STRONGLY CONSISTENT TRAFFIC COUNTS

#### TRADE AFRIAL:

**SCOTT LINDENBERG** CCIM // 317.506.7885 // scott@reliantpartners.us

5594 E. 146th Street, Suite 210 // Noblesville, IN 46062 // reliantpartners.us