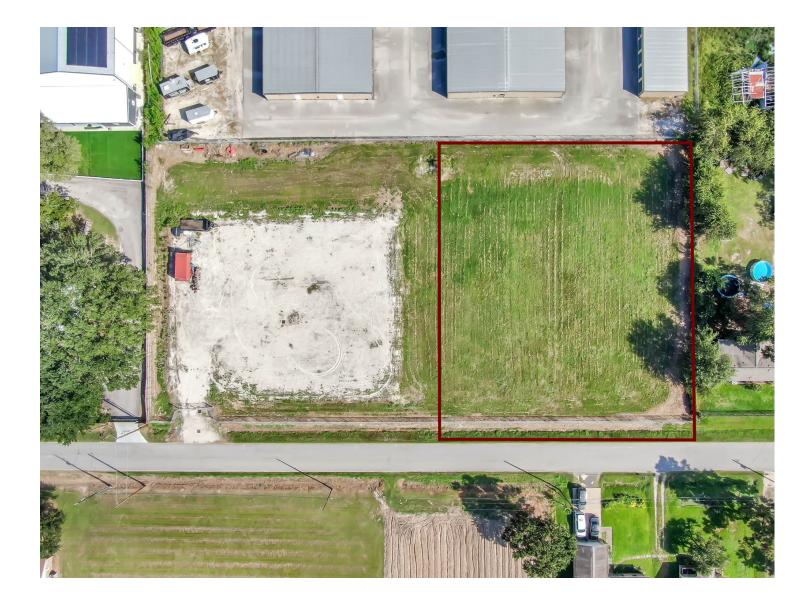

# **PRIME FENCED PROPERTY - 1.78 TOTAL ACRES**

**OFFICE:** RE/MAX The Woodlands & Spring 6620 Woodlands Parkway The Woodlands, TX 77382 www.mwtrealtygroup.com MATT TRAYLOR, CCIM Commercial Real Estate Specialist