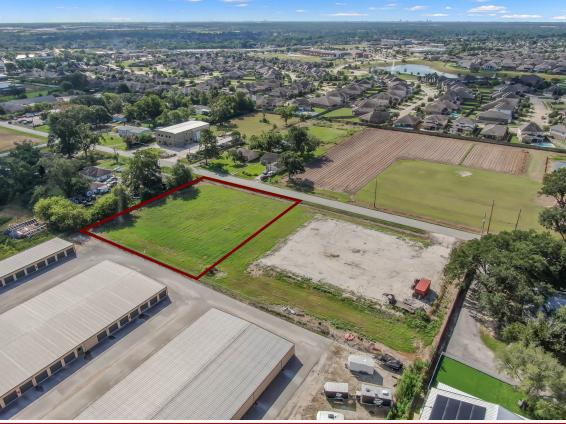

# **PRIME FENCED PROPERTY - 1.78 TOTAL ACRES**

**OFFICE:** RE/MAX The Woodlands & Spring 6620 Woodlands Parkway The Woodlands, TX 77382 www.mwtrealtygroup.com MATT TRAYLOR, CCIM Commercial Real Estate Specialist