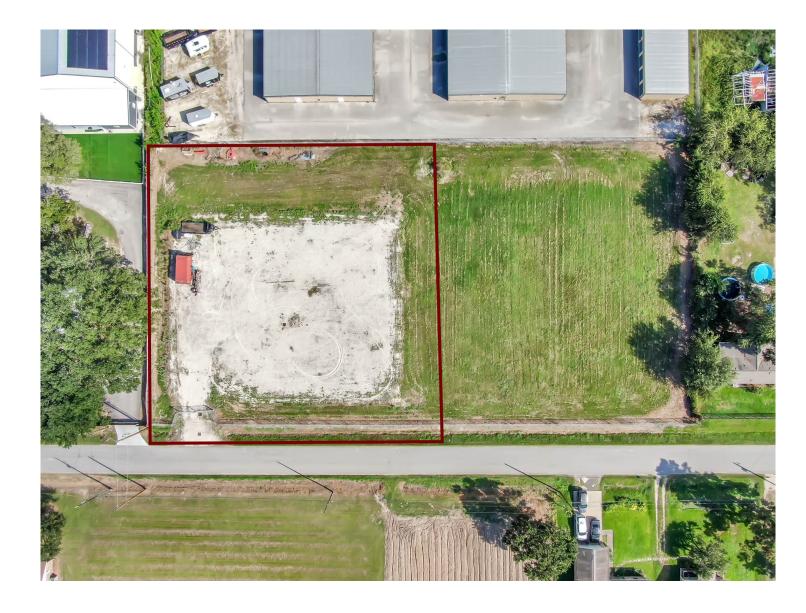

# **PRIME FENCED PROPERTY - 1.78 TOTAL ACRES**

**OFFICE:** RE/MAX The Woodlands & Spring 6620 Woodlands Parkway The Woodlands, TX 77382 www.mwtrealtygroup.com MATT TRAYLOR, CCIM Commercial Real Estate Specialist