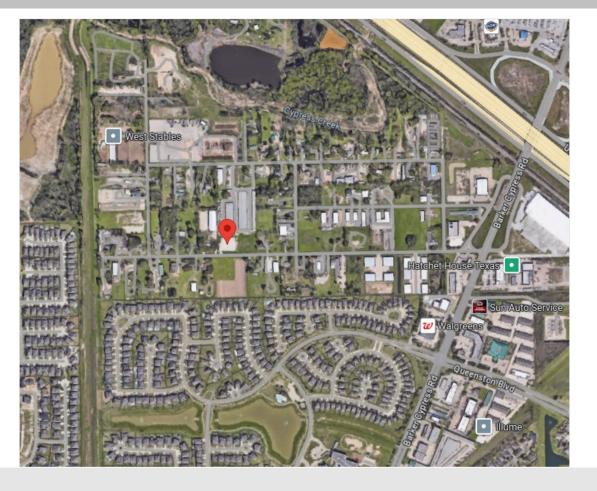

#### LOCATION:

Great high-traffic location near US-290 & Barker-Cypress, in Cypress TX.

#### SUMMARY:

Great location for your medium to large business. Area housing, medical and educational facilities create the perfect environment for industrial or R&D opportunities.

PRICES: 17423 = \$550,000.00 17520 = \$450,000.00