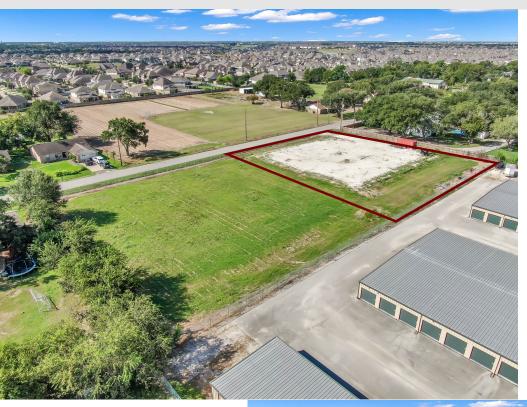

## **PRIME FENCED PROPERTY - 1.78 TOTAL ACRES**

**OFFICE:** RE/MAX The Woodlands & Spring 6620 Woodlands Parkway The Woodlands, TX 77382 www.mwtrealtygroup.com MATT TRAYLOR, CCIM Commercial Real Estate Specialist