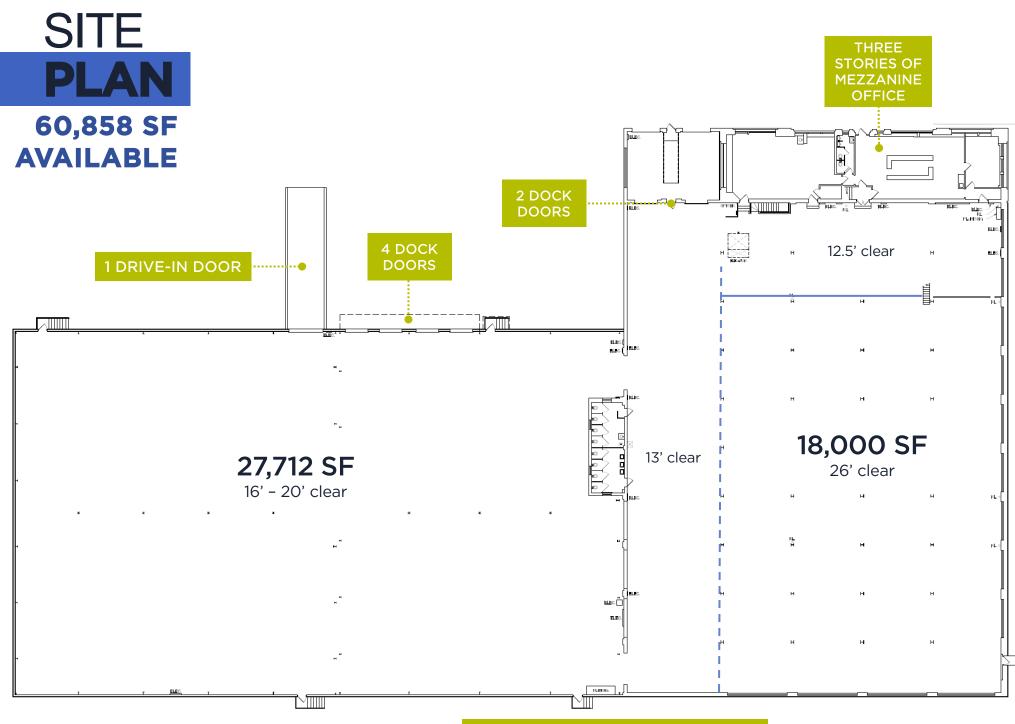

## PROPERTY **HIGHLIGHTS**

| Available:                      | 60,858 SF                                            |
|---------------------------------|------------------------------------------------------|
| Acreage:                        | 2.25 AC                                              |
| Office:                         | Three stories, mezzanine<br>office totaling 8,049 SF |
| Clear Height:                   | 16' - 26'                                            |
| Dock Doors:                     | 6 docks                                              |
| Drive-ins:                      | 1 drive-in                                           |
| Sprinkler:                      | ESFR                                                 |
| Parking:                        | 20 spaces                                            |
| Zoning:                         | I-2                                                  |
| Electric Service:               | 2,800 amps, 277/480 existing                         |
| Signage:                        | Visibility from I-95                                 |
| Recent Capital<br>Improvements: | New roof underway                                    |