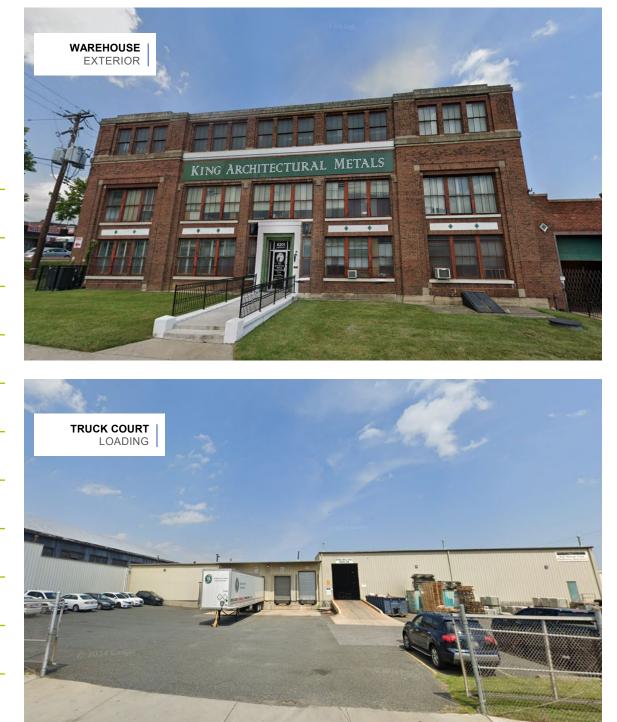

## PROPERTY **HIGHLIGHTS**

| Available:                      | 60,858 SF                                            |
|---------------------------------|------------------------------------------------------|
| Acreage:                        | 2.25 AC                                              |
| Office:                         | Three stories, mezzanine<br>office totaling 8,049 SF |
| Clear Height:                   | 16' - 26'                                            |
| Dock Doors:                     | 6 docks                                              |
| Drive-ins:                      | 1 drive-in                                           |
| Sprinkler:                      | ESFR                                                 |
| Parking:                        | 20 spaces                                            |
| Zoning:                         | I-2                                                  |
| Electric Service:               | 2,800 amps, 277/480 existing                         |
| Signage:                        | Visibility from I-95                                 |
| Recent Capital<br>Improvements: | New roof underway                                    |