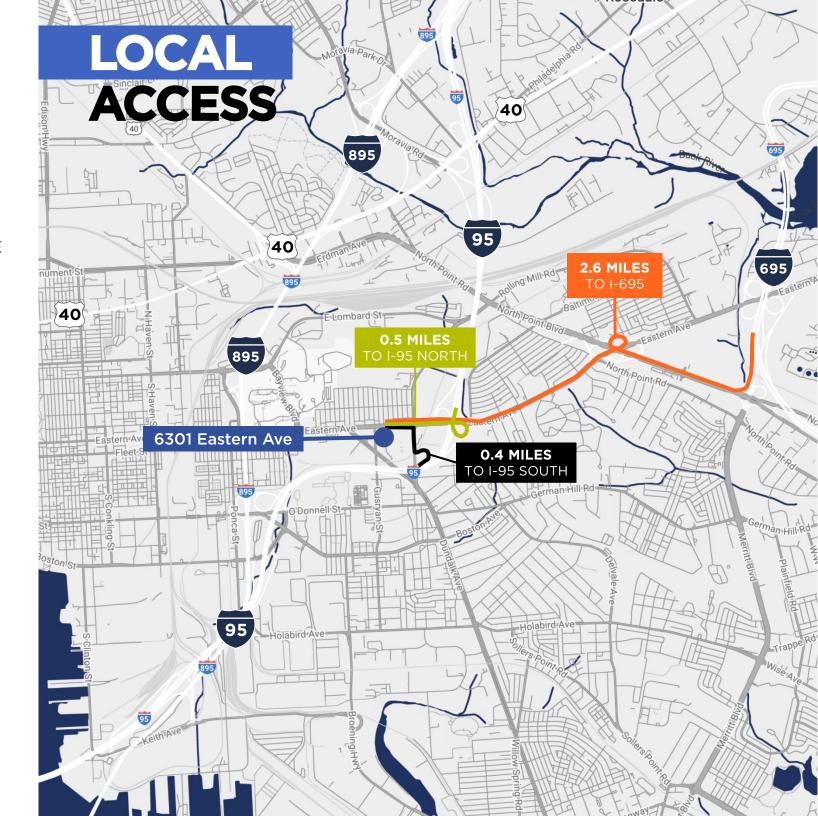

## **3.3 MILES** TO PORT OF BALTIMORE

**14 MILES** TO BWI AIRPORT

**44 MILES** WASHINGTON, DC

**98 MILES** PHILADELPHIA, PA