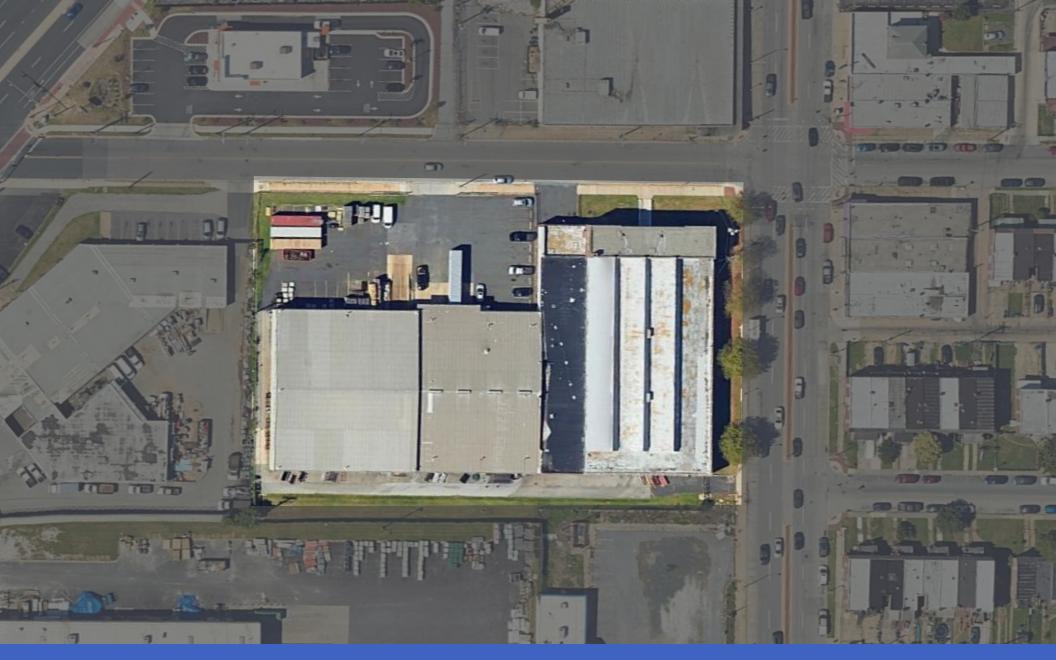

## PROPERTY **HIGHLIGHTS**

| Available:                      | 60,858 SF                                            |
|---------------------------------|------------------------------------------------------|
| Acreage:                        | 2.25 AC                                              |
| Office:                         | Three stories, mezzanine<br>office totaling 8,049 SF |
| Clear Height:                   | 16' - 26'                                            |
| Dock Doors:                     | 6 docks                                              |
| Drive-ins:                      | 1 drive-in                                           |
| Sprinkler:                      | ESFR                                                 |
| Parking:                        | 20 spaces                                            |
| Zoning:                         | I-2                                                  |
| Electric Service:               | 2,800 amps, 277/480 existing                         |
| Signage:                        | Visibility from I-95                                 |
| Recent Capital<br>Improvements: | New roof underway                                    |

REAR STORAGE ALLEY - FENCED IN