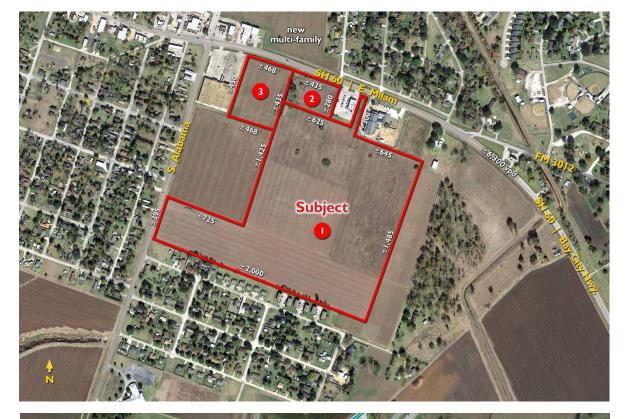

#### 1500 SH 60

- Over 60 acres available
- Utilities to site
- Near downtown Wharton
- ±903´SH 60 frontage
- Will consider subdividing
- Call broker for pricing