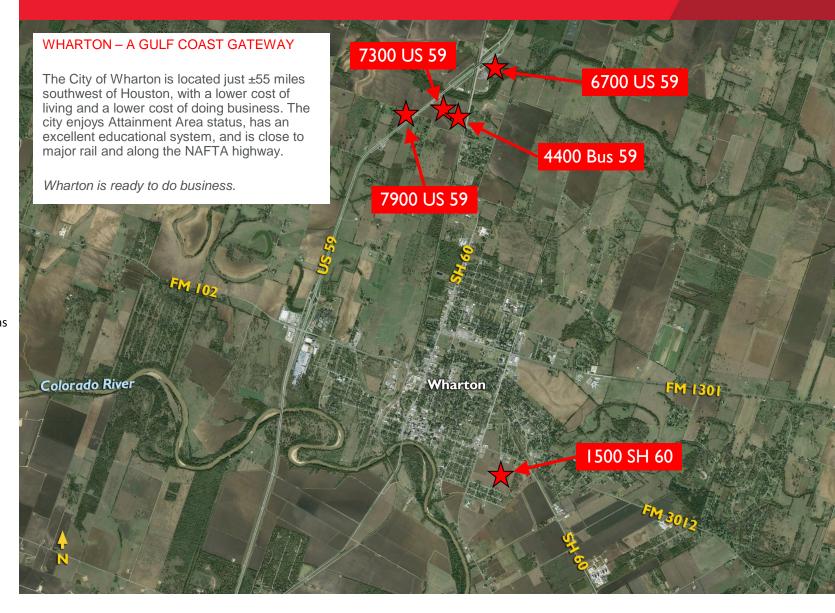

#### 6700 US 59

- ±35.17 Acres
- ±1,058´ highway frontage
- Call broker for pricing

## 7300 US 59

- ±42.8 acres available
- Utilities available
- ±1,800′ highway frontage
- Will consider subdividing
- Call broker for pricing

#### 4400 Business 59

- ±14.27 acres available
- Utilities available
- ±1,250′ highway frontage
- Will consider subdividing
- Call broker for pricing

## 7900 US 59

- ±11 acres
- Fiber available
- Utilities available
- ±820' highway frontage
- Call broker for pricing

For more information, contact:

John F. Littman, SIOR, MAI (713) 963 2862 John.Littman@cushwake.com Tim M. Thomas (713) 963 2837 Tim.Thomas@cushwake.com B. Kelley Parker III, SIOR (713) 963 2896 Kelley.Parker@cushwake.com Coe Parker (713) 963 2825 Coe.Parker@cushwake.com Cushman & Wakefield of Texas, Inc. 1330 Post Oak Boulevard | Suite 2700 Houston, TX 77056