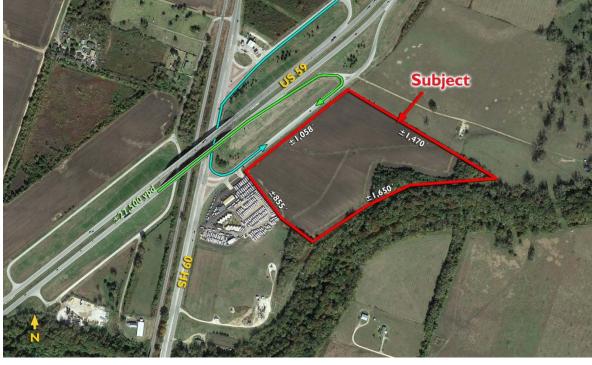

#### 6700 US 59

- ±35.17 Acres
- ±1,058´ highway frontage
- Call broker for pricing