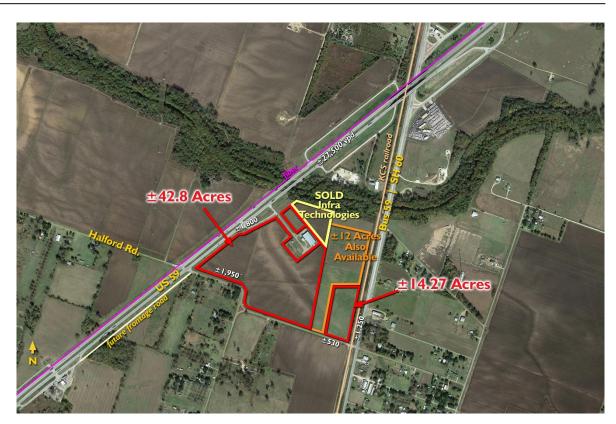

## 7300 US 59

- ±42.8 acres available
- Utilities available
- ±1,800′ highway frontage
- Will consider subdividing
- Call broker for pricing

#### 4400 Business 59

- ±14.27 acres available
- Utilities available
- ±1,250′ highway frontage
- Will consider subdividing
- Call broker for pricing