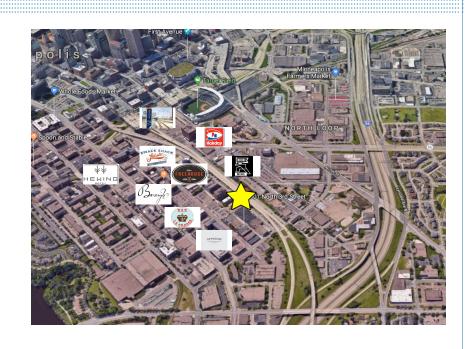

## **BUILDING HIGHLIGHTS**

- North Loop Minneapolis location
- Creative office suites from 1,000 20,000
  SF available now at affordable rates!
- 2nd Generation Deli/Restaurant available
- Two blocks off Washington Avenue with easy access to I-94, I-394 and Highway 55
- Surface parking lot for employees/ guests and secure parking ramp
- Conference rooms, renovated lobby and fitness center
- Within walking distance of Spyhouse Coffee, Borough/Parlour, Freehouse, InBound Brewing, Smack Shack, Rise Bagels and Target Field!

Available Deli/Restaurant Space 123 - 2,214 SF at \$16-18 PSF Net

Lease Rates \$13 - \$15 PSF Net

**Operating Expenses** CAM/INS. \$6.84 PSF

> TAX \$3.19 PSF

TOTAL \$10.03 PSF (2019 est.)

What's Nearby:

Target Field, Spyhouse Coffee, Borough, Freehouse, NOLO, Bar La Grassa, Bunker's, Crisp & Green, Smack Shack, Modist Brewing, Fulton Brewing, Black Sheep Pizza, Rise Bagels, Holiday Stationstore, and more!