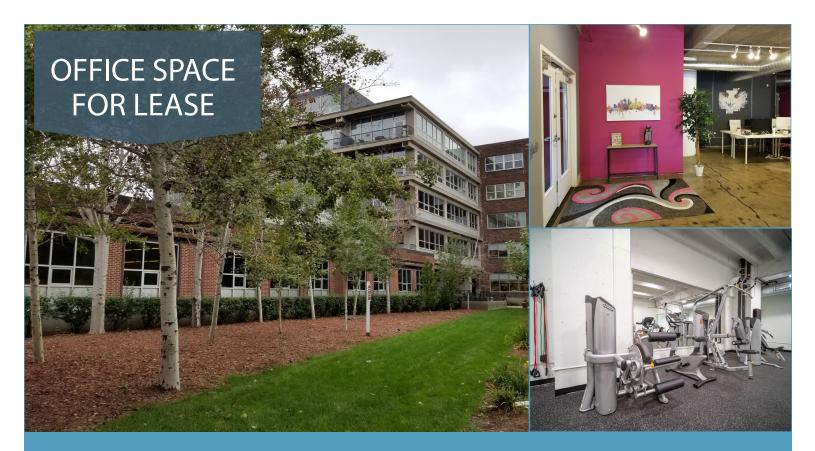

## **BASSETT CREEK BUSINESS CENTER**

901 North Third Street, Minneapolis, MN 55401

## **BUILDING HIGHLIGHTS**

- North Loop Minneapolis location
- Creative office suites from 1,000 20,000
  SF available now at affordable rates!
- 2nd Generation Deli/Restaurant available
- Two blocks off Washington Avenue with easy access to I-94, I-394 and Highway 55
- Surface parking lot for employees/ guests and secure parking ramp
- Conference rooms, renovated lobby and fitness center
- Within walking distance of Spyhouse Coffee, Borough/Parlour, Freehouse, InBound Brewing, Smack Shack, Rise Bagels and Target Field!