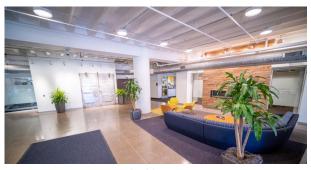

dress** 901 North Third Street,

Minneapolis, MN 55401

**Available Suites** 

110 - 8,136 SF 218 - 5,166 SF 119 - 1,067 SF (storage) 225 - 2,001 SF

156 - 3,114 SF 228 - 5,360 SF (private patio)

165 - 3,675 SF 250 - 6,219 SF 195 - 8,322 SF 300 - 3,559 SF 200 - 4,290 SF 305 - 1,224 SF

215 - 1,210 SF (storage) 306 - 161 SF (storage)

216 - 4,092 SF 332 - 4,761 SF (private patio)

Available Deli/Restaurant Space 123 - 2,214 SF at \$16-18 PSF Net

Lease Rates \$13 - \$15 PSF Net

**Operating Expenses** CAM/INS. \$6.84 PSF

> TAX \$3.19 PSF

TOTAL \$10.03 PSF (2019 est.)

What's Nearby:

Target Field, Spyhouse Coffee, Borough, Freehouse, NOLO, Bar La Grassa, Bunker's, Crisp & Green, Smack Shack, Modist Brewing, Fulton Brewing, Black Sheep Pizza, Rise Bagels, Holiday Stationstore, and more!



Renovated Lobby



Secure Parking Ramp