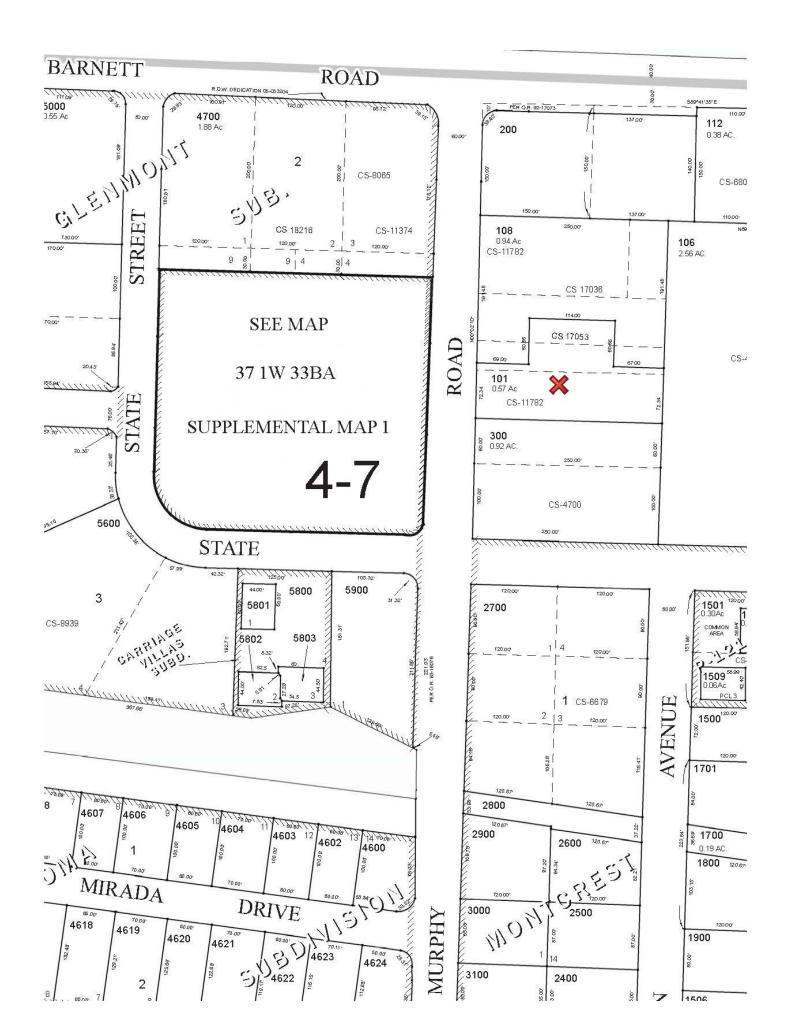

Property Information Rogue Law, LLC 717 Murphy Road

Medford, Oregon

## Approx. 15,514 sq. ft. Office Building

Price & Terms: \$2,900,000.00

\$1.35/sq.ft./mo., Net 3

County Assessor's Map: 37-1W-33BA TL #101

C-S/P (Commercial-Service & Professional Office)

Note: High quality office building near the Asante - Rogue Regional