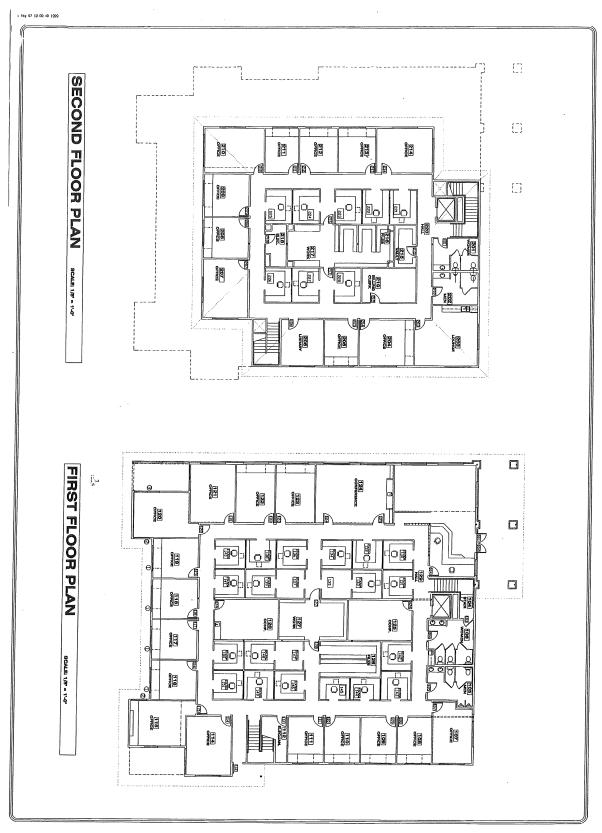

Medical Center. Two story building with elevator. Building was built as a law office, with numerous private large offices and a large conference room around the perimeter of the building. Owner would also consider leasing all or part based on acceptable tenant, use and terms. Note: Previous tenant was a not-for-profit with a property tax exemption, so current property taxes show as