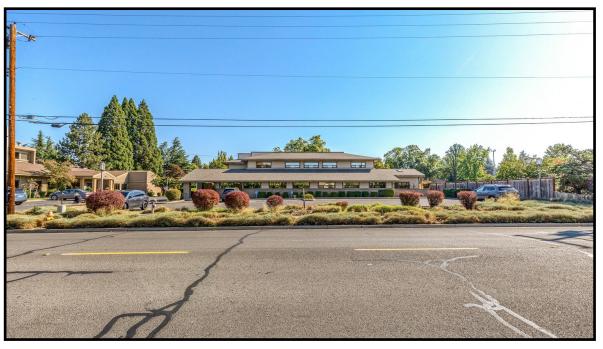

Property Information Rogue Law, LLC 717 Murphy Road

Medford, Oregon

## Approx. 15,514 sq. ft. Office Building

Price & Terms: \$2,900,000.00

\$1.35/sq.ft./mo., Net 3

County Assessor's Map: 37-1W-33BA TL #101

C-S/P (Commercial-Service & Professional Office)

Note: High quality office building near the Asante - Rogue Regional

Medical Center. Two story building with elevator. Building was built as a law office, with numerous private large offices and a large conference room around the perimeter of the building. Owner would also consider leasing all or part based on acceptable tenant, use and terms. Note: Previous tenant was a not-for-profit with a property tax exemption, so current property taxes show as