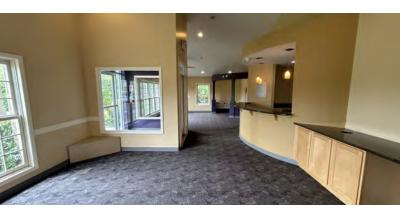

### Property Highlights

- 5,500 SF of Medical Office Space at \$15/SF/YR
- Prime location on Montgomery Road
- · Ample parking for employees and visitors
- · Large reception area for welcoming patients
- · Multitude of plumbed offices for versatile use
- · Modern design with high-quality finishes
- · ADA accessibility for inclusivity and convenience
- Radiation-proof examination rooms for X-rays, etc.