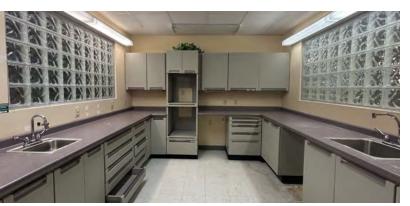

### Property Highlights

- 5,500 SF of Medical Office Space at \$15/SF/YR
- Prime location on Montgomery Road
- · Ample parking for employees and visitors
- · Large reception area for welcoming patients
- · Multitude of plumbed offices for versatile use
- · Modern design with high-quality finishes
- · ADA accessibility for inclusivity and convenience
- Radiation-proof examination rooms for X-rays, etc.

### Offering Summary

| Lease Rate:    | \$15.00 SF/yr |
|----------------|---------------|
| Building Size: | 7,800 SF      |
| Available SF:  | 5,500 SF      |
| Lot Size:      | 1.54 Acres    |

Spaces