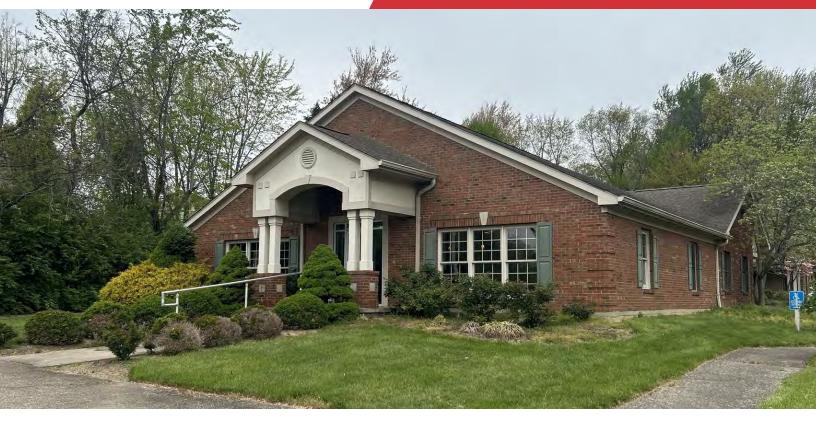

# 11907 Montgomery Rd 5,500 SF | \$15.00 SF/yr

Medical Office Space For Lease

# 11907 Montgomery Rd

Cincinnati, Ohio 45249

### Property Highlights

- 5,500 SF of Medical Office Space at \$15/SF/YR
- Prime location on Montgomery Road
- · Ample parking for employees and visitors
- · Large reception area for welcoming patients
- · Multitude of plumbed offices for versatile use
- · Modern design with high-quality finishes
- · ADA accessibility for inclusivity and convenience
- Radiation-proof examination rooms for X-rays, etc.