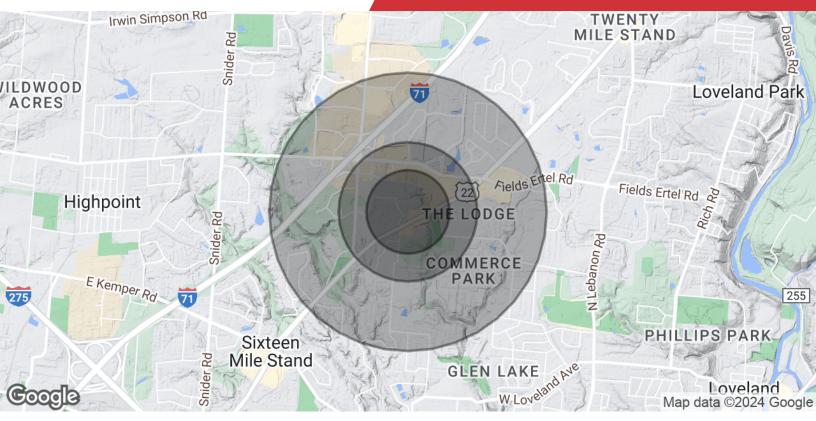

# 11907 Montgomery Rd

5,500 SF | \$15.00 SF/yr Medical Office Space For Lease

| Population                              | 0.3 Miles               | 0.5 Miles        | 1 Mile                 |
|-----------------------------------------|-------------------------|------------------|------------------------|
| Total Population                        | 342                     | 1,585            | 8,640                  |
| Average Age                             | 41                      | 42               | 40                     |
| Average Age (Male)                      | 0                       | 0                | 0                      |
| Average Age (Female)                    | 0                       | 0                | 0                      |
|                                         |                         |                  |                        |
| Households & Income                     | 0.3 Miles               | 0.5 Miles        | 1 Mile                 |
| Households & Income<br>Total Households | <b>0.3 Miles</b><br>137 | 0.5 Miles<br>659 | <b>1 Mile</b><br>3,586 |
|                                         |                         |                  |                        |
| Total Households                        | 137                     | 659              | 3,586                  |

Demographics data derived from AlphaMap

No Warranty Or Hepresentation, Express Or Implied, is Made As to The Accuracy Of The Information Contained Herein, And The Same Is Submitted Subject To Errors, Omissions, Change Of Price, Rental Or Other Conditions, Prior Sale, Lease Or Financing, Or Withdrawal Without Notice, And Of Any Special Listing Conditions Imposed By Our Principals No Warranties Or Representations Are Made As To The Condition Of The Property Or Any Hazards Contained Therein Are Any To Be Implied.