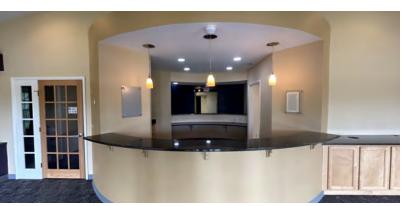

### Property Highlights

- 5,500 SF of Medical Office Space at \$15/SF/YR
- Prime location on Montgomery Road
- · Ample parking for employees and visitors
- · Large reception area for welcoming patients
- · Multitude of plumbed offices for versatile use
- · Modern design with high-quality finishes
- · ADA accessibility for inclusivity and convenience
- Radiation-proof examination rooms for X-rays, etc.