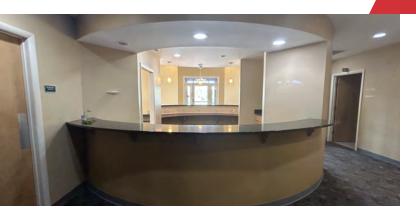

### Property Highlights

- 5,500 SF of Medical Office Space at \$15/SF/YR
- Prime location on Montgomery Road
- · Ample parking for employees and visitors
- · Large reception area for welcoming patients
- · Multitude of plumbed offices for versatile use
- · Modern design with high-quality finishes
- · ADA accessibility for inclusivity and convenience
- Radiation-proof examination rooms for X-rays, etc.