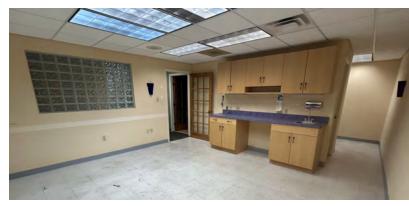

### Property Highlights

- 5,500 SF of Medical Office Space at \$15/SF/YR
- Prime location on Montgomery Road
- · Ample parking for employees and visitors
- · Large reception area for welcoming patients
- · Multitude of plumbed offices for versatile use
- · Modern design with high-quality finishes
- · ADA accessibility for inclusivity and convenience
- Radiation-proof examination rooms for X-rays, etc.

### Offering Summary

| Lease Rate:    | \$15.00 SF/yr |
|----------------|---------------|
| Building Size: | 7,800 SF      |
| Available SF:  | 5,500 SF      |
| Lot Size:      | 1.54 Acres    |

Spaces