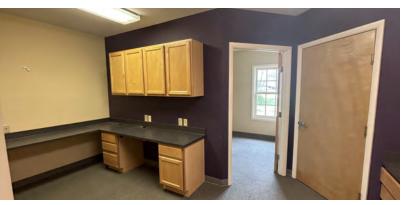

### Property Highlights

- 5,500 SF of Medical Office Space at \$15/SF/YR
- Prime location on Montgomery Road
- · Ample parking for employees and visitors
- · Large reception area for welcoming patients
- · Multitude of plumbed offices for versatile use
- · Modern design with high-quality finishes
- · ADA accessibility for inclusivity and convenience
- Radiation-proof examination rooms for X-rays, etc.