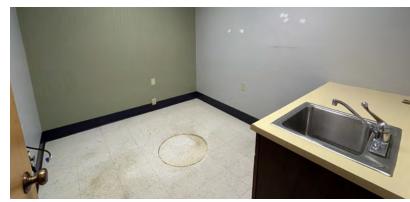

### Property Highlights

- 5,500 SF of Medical Office Space at \$15/SF/YR
- Prime location on Montgomery Road
- · Ample parking for employees and visitors
- · Large reception area for welcoming patients
- · Multitude of plumbed offices for versatile use
- · Modern design with high-quality finishes
- · ADA accessibility for inclusivity and convenience
- Radiation-proof examination rooms for X-rays, etc.

### Offering Summary

| Lease Rate:    | \$15.00 SF/yr |
|----------------|---------------|
| Building Size: | 7,800 SF      |
| Available SF:  | 5,500 SF      |
| Lot Size:      | 1.54 Acres    |

Spaces