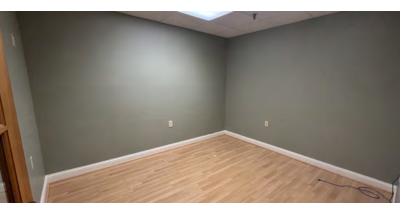

### Property Highlights

- 5,500 SF of Medical Office Space at \$15/SF/YR
- Prime location on Montgomery Road
- · Ample parking for employees and visitors
- · Large reception area for welcoming patients
- · Multitude of plumbed offices for versatile use
- · Modern design with high-quality finishes
- · ADA accessibility for inclusivity and convenience
- Radiation-proof examination rooms for X-rays, etc.

### Offering Summary

| Lease Rate:    | \$15.00 SF/yr |
|----------------|---------------|
| Building Size: | 7,800 SF      |
| Available SF:  | 5,500 SF      |
| Lot Size:      | 1.54 Acres    |

Spaces