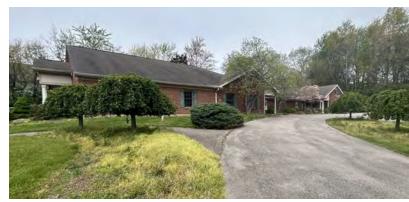

# 11907 Montgomery Rd 5,500 SF | \$15.00 SF/yr

Medical Office Space For Lease

# 11907 Montgomery Rd

Cincinnati, Ohio 45249

### Property Highlights

- 5,500 SF of Medical Office Space at \$15/SF/YR
- Prime location on Montgomery Road
- · Ample parking for employees and visitors
- · Large reception area for welcoming patients
- · Multitude of plumbed offices for versatile use
- · Modern design with high-quality finishes
- · ADA accessibility for inclusivity and convenience
- Radiation-proof examination rooms for X-rays, etc.