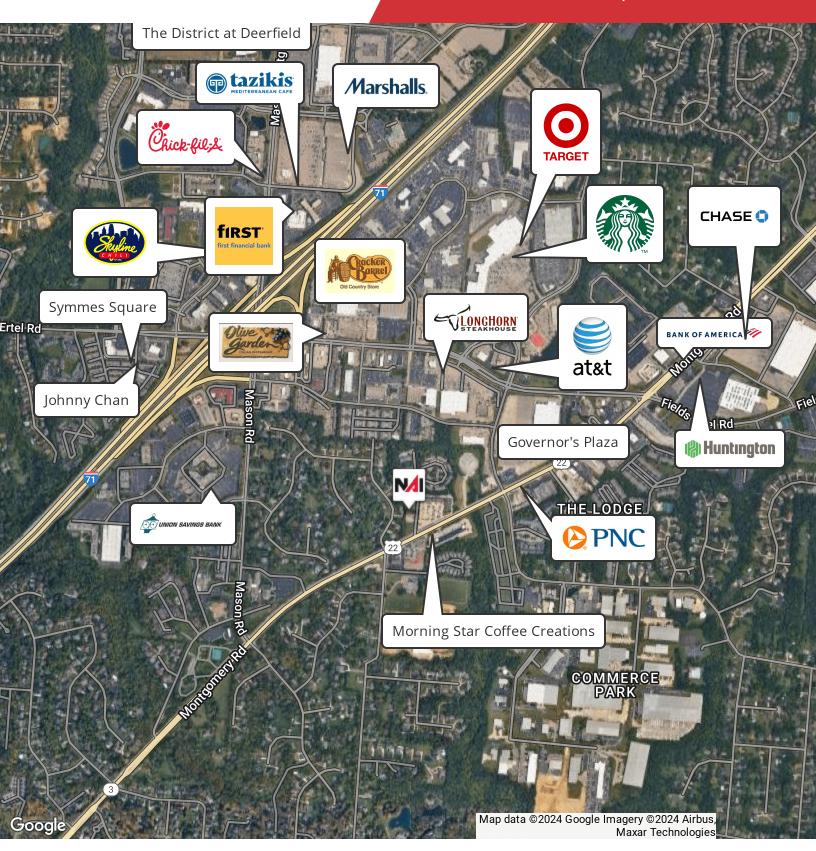

### Property Highlights

- 5,500 SF of Medical Office Space at \$15/SF/YR
- Prime location on Montgomery Road
- · Ample parking for employees and visitors
- · Large reception area for welcoming patients
- · Multitude of plumbed offices for versatile use
- · Modern design with high-quality finishes
- · ADA accessibility for inclusivity and convenience
- Radiation-proof examination rooms for X-rays, etc.