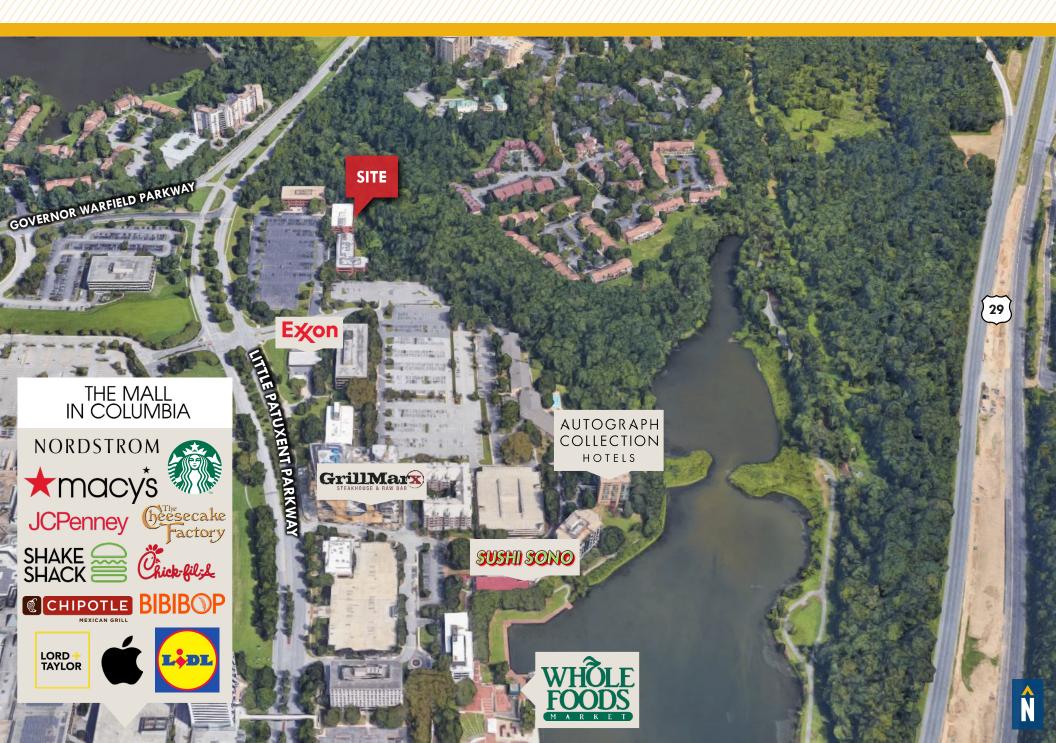

### **5560 STERRETT PLACE**

COLUMBIA, MARYLAND 21044

FOR **LEASE** 





# **PROPERTY** OVERVIEW

#### **HIGHLIGHTS:**

- Operable windows in most spaces
- Highly recognizable location in Town Center
- Easy access to Columbia Mall all area amenities
- 3-story atrium
- Local ownership, professional management

**AVAILABLE**:

SUITE 200: 3,658 SF\*
SUITE 201: 3,284 SF\*
\*CAN BE COMBINED TO 6,942 SF
SUITE 302: 1,418 SF

PARKING:

4:1,000 SF

ZONING:

NT

**RENTAL RATE:** 

\$23.25/SF, FS





#### FLOOR PLAN: SUITE 200



#### FLOOR PLAN: SUITE 201



#### FLOOR PLAN: SUITE 302



#### LOCAL BIRDSEYE



## FOR MORE INFO CONTACT:



BETHANY HOBBS
VICE PRESIDENT
410.953.0359
BHOBBS@mackenziecommercial.com