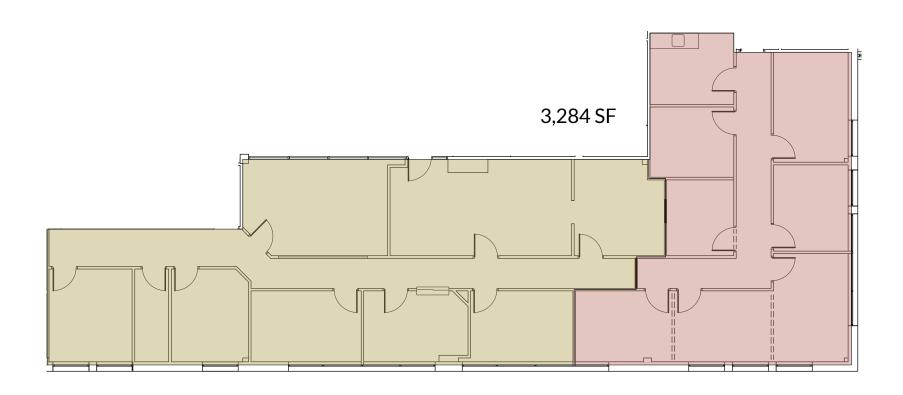

#### FLOOR PLAN: SUITE 201

**AVAILABLE**:

SUITE 200: 3,658 SF\*
SUITE 201: 3,284 SF\*
\*CAN BE COMBINED TO 6,942 SF
SUITE 302: 1,418 SF

PARKING:

4:1,000 SF

ZONING:

NT

**RENTAL RATE:** 

\$23.25/SF, FS