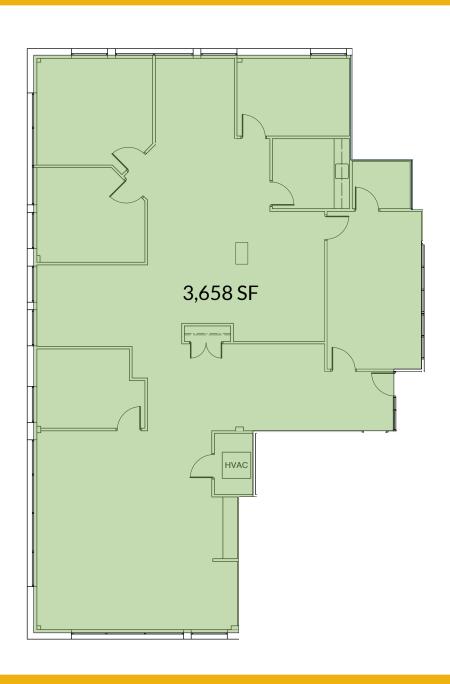

#### FLOOR PLAN: SUITE 200

**AVAILABLE**:

SUITE 200: 3,658 SF\*
SUITE 201: 3,284 SF\*
\*CAN BE COMBINED TO 6,942 SF
SUITE 302: 1,418 SF

PARKING:

4:1,000 SF

ZONING:

NT

**RENTAL RATE:** 

\$23.25/SF, FS