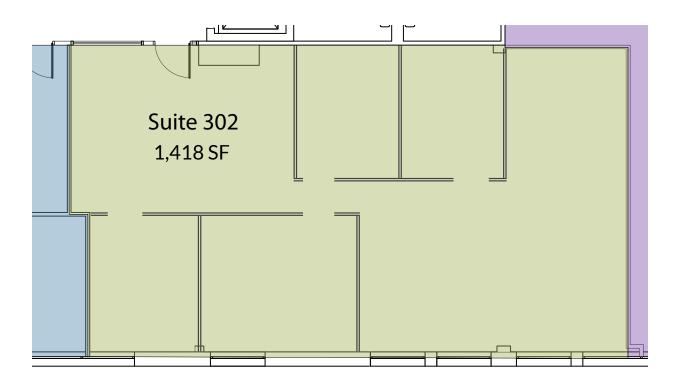

#### FLOOR PLAN: SUITE 302

**AVAILABLE**:

SUITE 200: 3,658 SF\*
SUITE 201: 3,284 SF\*
\*CAN BE COMBINED TO 6,942 SF
SUITE 302: 1,418 SF

PARKING:

4:1,000 SF

ZONING:

NT

**RENTAL RATE:** 

\$23.25/SF, FS