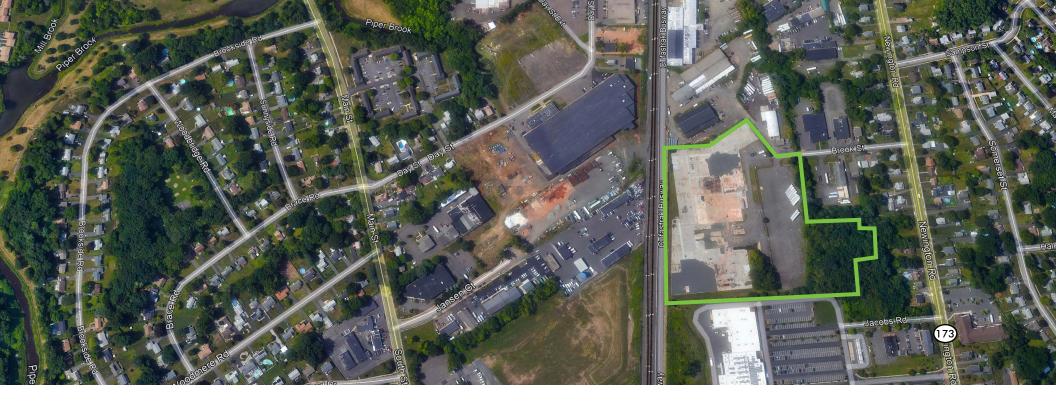

### 14.41 ACRES

CBRE is pleased to bring an offer for sale of 14.41 acres located at 60 Brook Street in West Hartford, Connecticut.

- Land
  - Main Parcel: 13.78 acres (IG)
  - Residential Parcel: 0.63 acre (R-6 zone)
  - Total Site Size: 14.41 acres
- Zoning
  - IG/R-6
- Location
  - Excellent access to Interstates 84 & 91, Route 9
- Labor
  - Abundant labor nearby

- Environmental
  - Non-Disclosure Agreement (Click link to open)
- Asking Price
  - Call for offers October 15, 2021
- Comments
  - Structure demolished circa 2018
  - Industrial or commercial development potential
  - Adjacent to CT Fastrack bus line
  - Second parcel known as 230 Newington Road