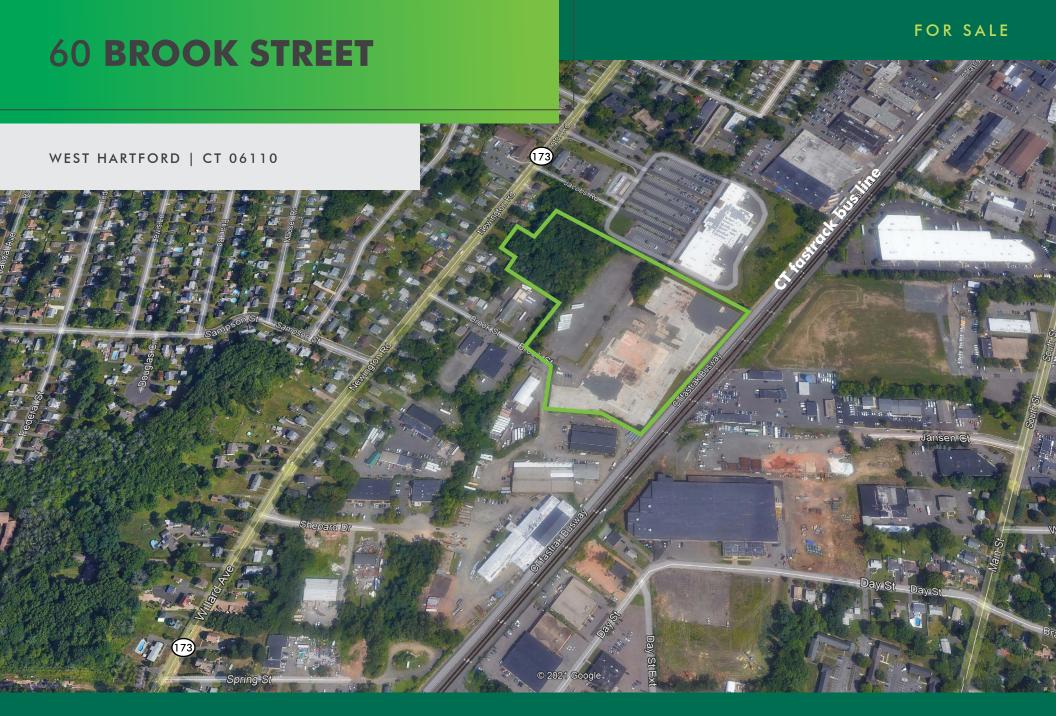

# 60 BROOK STREET

WEST HARTFORD | CONNECTICUT 06110

### 14.41 ACRES

CBRE is pleased to bring an offer for sale of 14.41 acres located at 60 Brook Street in West Hartford, Connecticut.

- Land
  - Main Parcel: 13.78 acres (IG)
  - Residential Parcel: 0.63 acre (R-6 zone)
  - Total Site Size: 14.41 acres
- Zoning
  - IG/R-6
- Location
  - Excellent access to Interstates 84 & 91, Route 9
- Labor
  - Abundant labor nearby

- Environmental
  - Non-Disclosure Agreement (Click link to open)
- Asking Price
  - Call for offers October 15, 2021
- Comments
  - Structure demolished circa 2018
  - Industrial or commercial development potential
  - Adjacent to CT Fastrack bus line
  - Second parcel known as 230 Newington Road