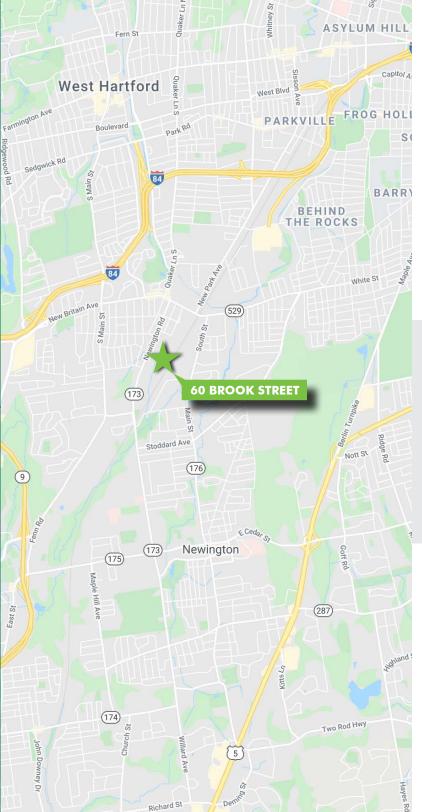

### 14.41 ACRES

CBRE is pleased to bring an offer for sale of 14.41 acres located at 60 Brook Street in West Hartford, Connecticut.

- Land
  - Main Parcel: 13.78 acres (IG)
  - Residential Parcel: 0.63 acre (R-6 zone)
  - Total Site Size: 14.41 acres
- Zoning
  - IG/R-6
- Location
  - Excellent access to Interstates 84 & 91, Route 9
- Labor
  - Abundant labor nearby

# 60 BROOK STREET

WEST HARTFORD | CONNECTICUT 06110