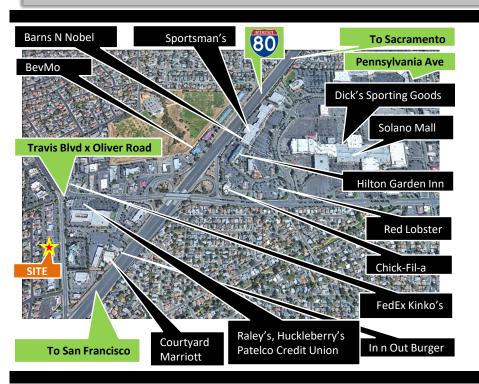

**SUBJECT PROPERTY** is located near I-80 near on- and off-ramps and the Solano Mall. This center serves surrounding residential and business communities nearby