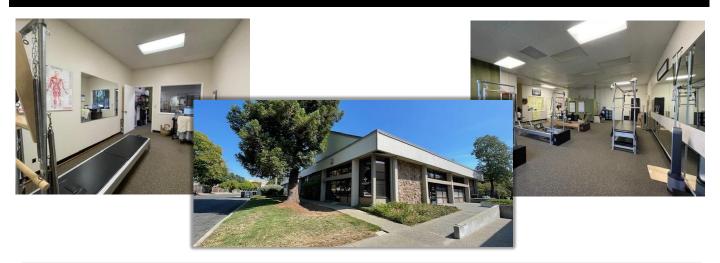

## NICE OFFICE SPACE AVAILABLE!

**1339 OLIVER ROAD.,** Fairfield, CA. is a nice office space in a mixed office/retail development with on-site parking, and efficient layout. Entry is on back of building. Prior fitness use.

## **PROPERTY FEATURES**

| Building Size        | 7,050 SF                                                                                                                            |
|----------------------|-------------------------------------------------------------------------------------------------------------------------------------|
| Features             | <ul> <li>Easy access to I -<br/>80</li> <li>On-Site Parking</li> <li>Refreshed Space</li> <li>Flexible<br/>Possibilities</li> </ul> |
| 1339-C Oliver<br>Rd. | 900sf<br>\$1.50/sf/mo gross<br>Open area, private<br>office, 1 private RR, and<br>storage area.                                     |