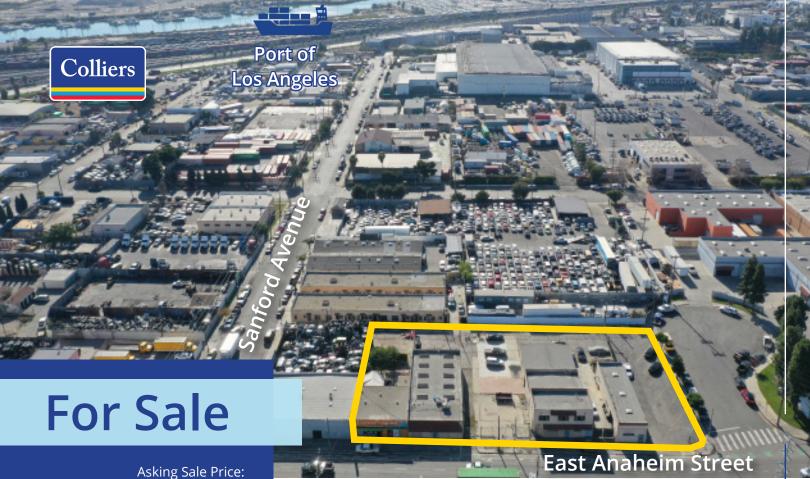

# Overweight Container Corridor Complex

### 900-922 East Anaheim Street Wilmington, CA 90744

#### **Property Features**

Total Land Size: ±37,500 SF (0.86 Acres)\*
Legal Land Size: ±36,023 SF (0.83 Acres)

• Total Building Size: ± 11,500 SF

• Location: Heavy Container Corridor

• Wilmington Industrial Park

• Rare Purchase Opportunity near the World Ports of LA / Long Beach

Zoning (Simplified): M2

· Zoning (Complete): [Q]M2-1VL-O-CUGU

\*Total Land Size Includes  $\pm 1,500$  SF Alleyway Within Fence Line (Bonus area owned by city)