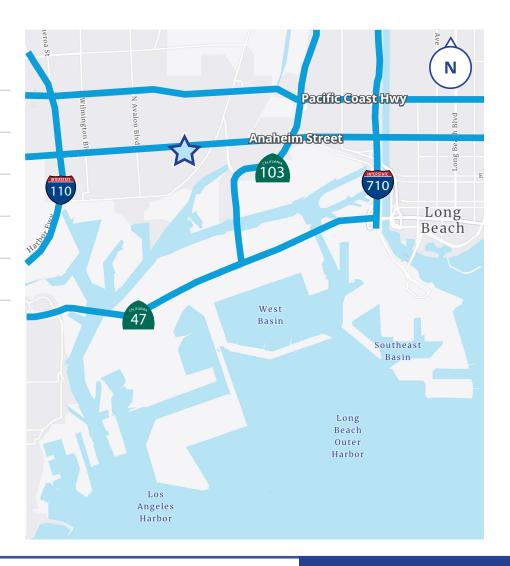

## Location & Access

#### **Travel Distances**

| Port of Long Beach  | 1.6 mi   6 Mins |
|---------------------|-----------------|
| Port of Los Angeles | 0.5 mi   2 Mins |
| State Route 47      | 0.5 mi   2 Mins |
| State Route 103     | 1.3 mi   4 Mins |
| 110 Freeway         | 1.6 mi   6 Mins |
| 710 Freeway         | 2.5 mi   6 Mins |