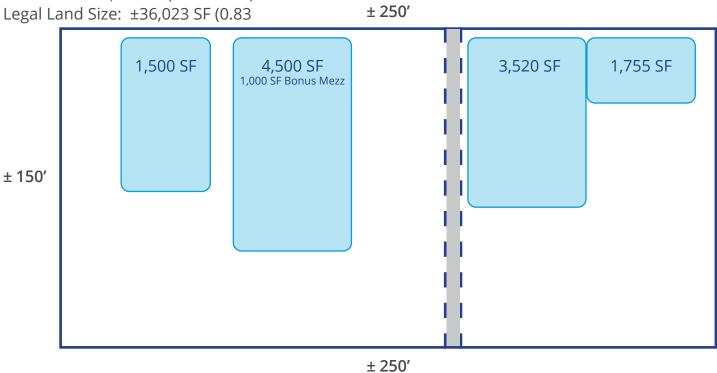

#### **Property Features**

Total Land Size: ±37,500 SF (0.86 Acres)\*
Legal Land Size: ±36,023 SF (0.83 Acres)

• Total Building Size: ± 11,500 SF

• Location: Heavy Container Corridor

• Wilmington Industrial Park

• Rare Purchase Opportunity near the World Ports of LA / Long Beach

Zoning (Simplified): M2

· Zoning (Complete): [Q]M2-1VL-O-CUGU

\*Total Land Size Includes  $\pm 1,500$  SF Alleyway Within Fence Line (Bonus area owned by city)

## Site Plan

#### **For Sale**

Building Size: ±11,500 SF

Land Size: ±37,500 SF (0.86 Acres) Legal Land Size: ±36,023 SF (0.83