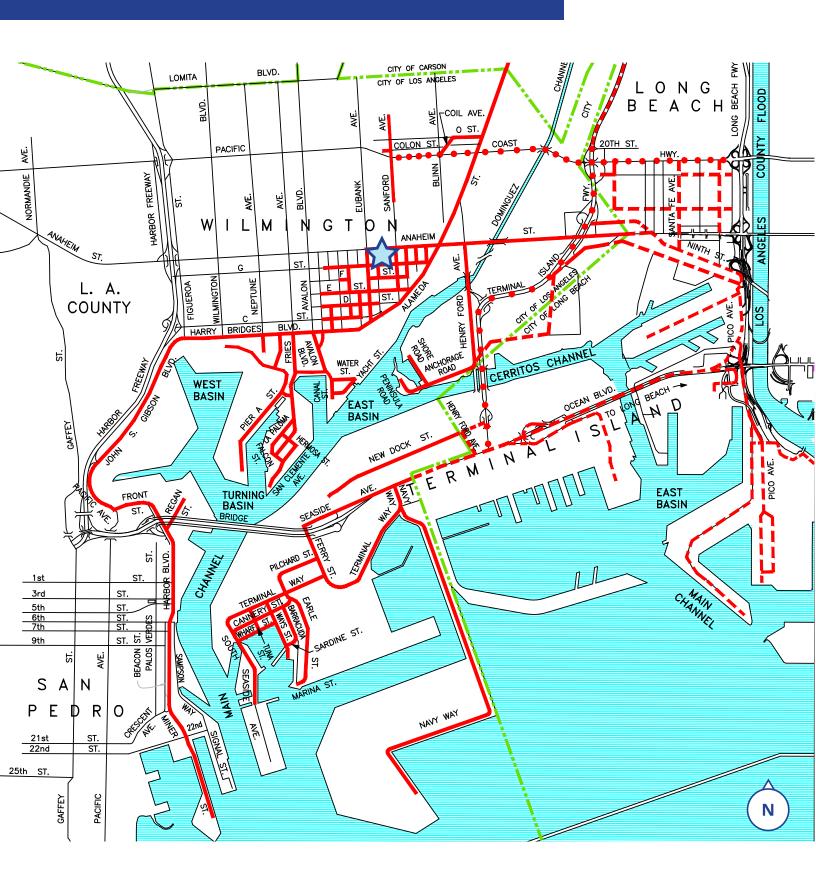

, expressed or implied, regarding the information including, but not limited to, warranties of content, accuracy and reliability. Any interested party should undertake their own inquiries as to the accuracy of the information. This publication is the copyrighted property of Colliers and /or its licensor(s). © 2024. All rights reserved. Colliers International Greater Los Angeles, Inc.

Accelerating success.

## Location & Access

#### **Travel Distances**

| Port of Long Beach  | 1.6 mi   6 Mins |
|---------------------|-----------------|
| Port of Los Angeles | 0.5 mi   2 Mins |
| State Route 47      | 0.5 mi   2 Mins |
| State Route 103     | 1.3 mi   4 Mins |
| 110 Freeway         | 1.6 mi   6 Mins |
| 710 Freeway         | 2.5 mi   6 Mins |



**Port Aerial** 



# POLA Overweight Map



## Site Plan

#### **For Sale**

Building Size: ±11,500 SF

Land Size: ±37,500 SF (0.86 Acres) Legal Land Size: ±36,023 SF (0.83