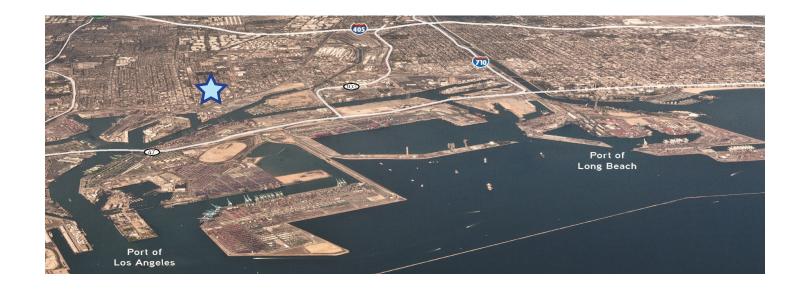

or warranties of any kind, expressed or implied, regarding the information including, but not limited to, warranties of content, accuracy and reliability. Any interested party should undertake their own inquiries as to the accuracy of the information. This publication is the copyrighted property of Colliers and /or its licensor(s). © 2024. All rights reserved. Colliers International Greater Los Angeles, Inc.

Accelerating success.

## Location & Access

#### **Travel Distances**

| Port of Long Beach  | 1.6 mi   6 Mins |
|---------------------|-----------------|
| Port of Los Angeles | 0.5 mi   2 Mins |
| State Route 47      | 0.5 mi   2 Mins |
| State Route 103     | 1.3 mi   4 Mins |
| 110 Freeway         | 1.6 mi   6 Mins |
| 710 Freeway         | 2.5 mi   6 Mins |



**Port Aerial** 



# POLA Overweight Map



## Site Plan

#### **For Sale**

Building Size: ±11,500 SF

Land Size: ±37,500 SF (0.86 Acres) Legal Land Size: ±36,023 SF (0.83