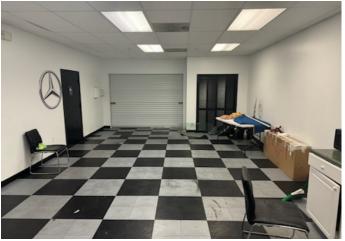

## For Lease 10,000sf

Great Visibility at traffic light, Showroom, office & Warehouse 100% climate controlled Glass store front, 10 parking spaces 1,500sf office **500sf production room** 2 big restrooms 24' ceiling warehouse great for racking 2 Truck wells & 1 Ground level door **Concrete construction** Fire sprinkled NFPA231 System