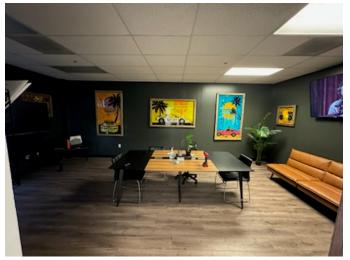

## For Lease 10,000sf

Great Visibility at traffic light, Showroom, office & Warehouse 100% climate controlled Glass store front, 10 parking spaces 1,500sf office **500sf production room** 2 big restrooms 24' ceiling warehouse great for racking 2 Truck wells & 1 Ground level door **Concrete construction** Fire sprinkled NFPA231 System