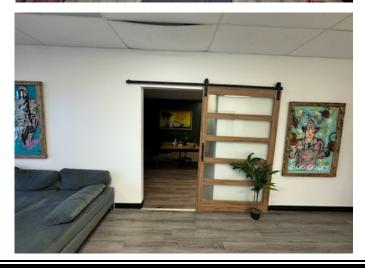

## For Lease 10,000sf

Great Visibility at traffic light, Showroom, office & Warehouse 100% climate controlled Glass store front, 10 parking spaces 1,500sf office **500sf production room** 2 big restrooms 24' ceiling warehouse great for racking 2 Truck wells & 1 Ground level door **Concrete construction** Fire sprinkled NFPA231 System