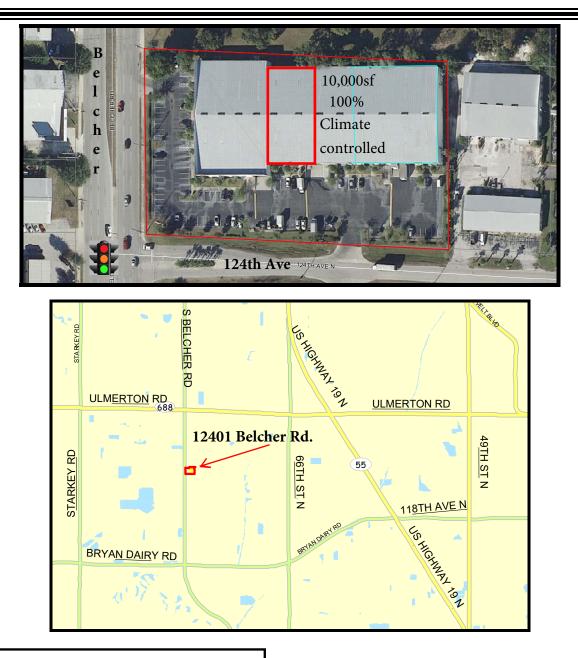

## For Lease 10,000sf

Great Visibility at traffic light, Showroom, office & Warehouse 100% climate controlled Glass store front, 10 parking spaces 1,500sf office **500sf production room** 2 big restrooms 24' ceiling warehouse great for racking 2 Truck wells & 1 Ground level door **Concrete construction** Fire sprinkled NFPA231 System