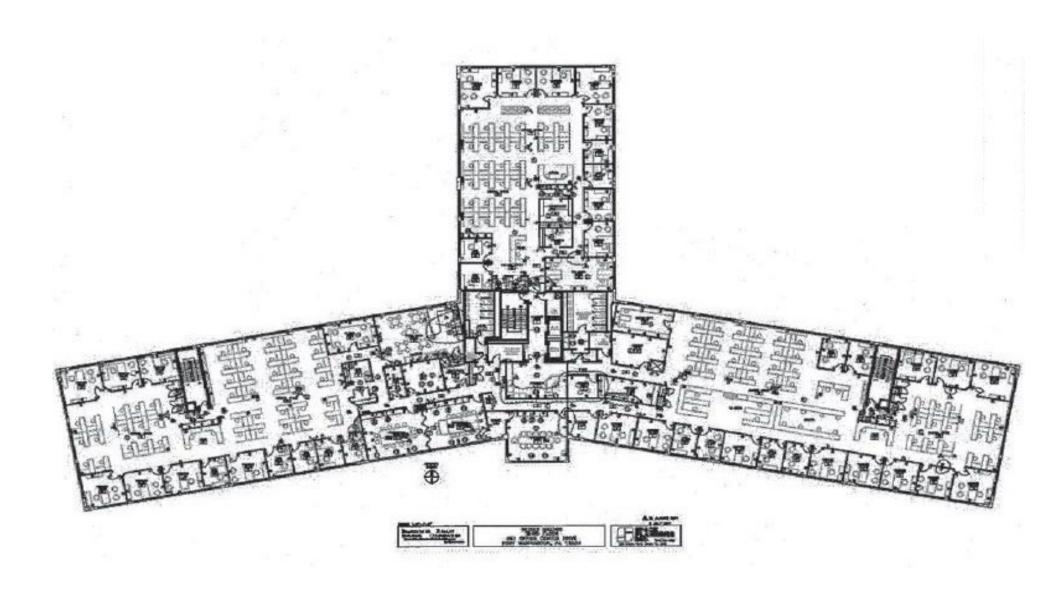

|
| LOCATION:               | Conveniently located at the slip ramp of the PA Turnpike. Close proximity to Rt 309.                                                      |
| PARKING<br>RATIO:       | 4.10/1,000                                                                                                                                |
| BUILDING<br>AMENITIES:  | Conferencing space and grab-n-go café in the building.                                                                                    |
| AMENITIES<br>NEARBY:    | LA Fitness & Wawa within walking distance. Numerous restaurants within a short drive.                                                     |

## **AS-BUILT FLOOR PLAN**



### MULTIPLE WAYS TO SUBDIVIDE THE FLOOR



## 501 Office Center Drive, Ft Washington, PA