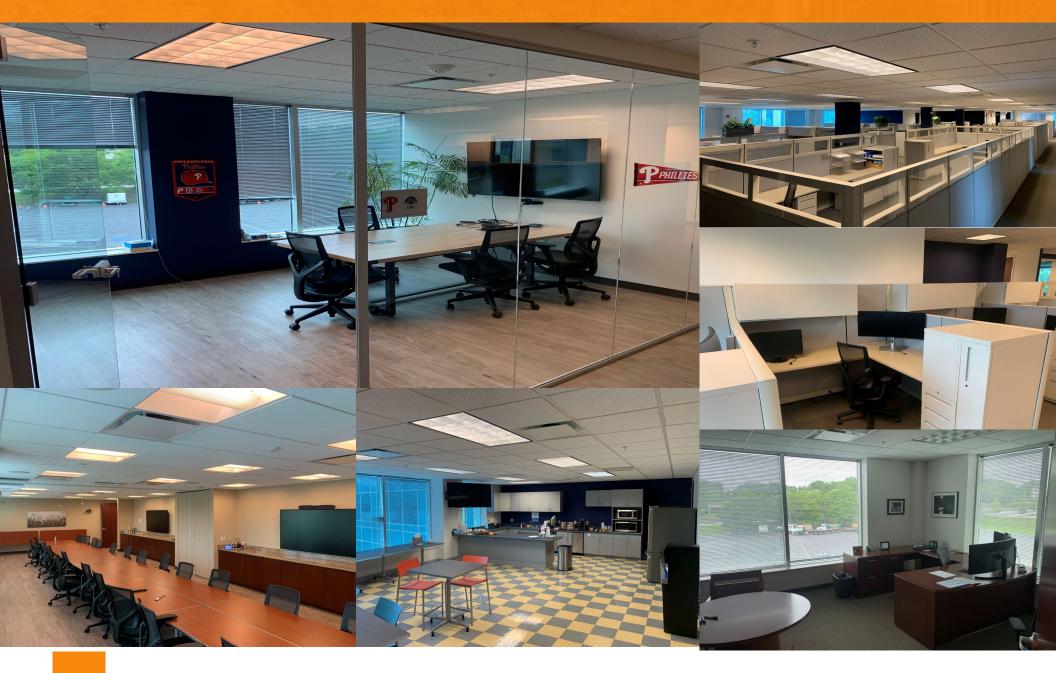

#### **Space Features**

| SQUARE<br>FOOTAGE:      | Full Floor – 27,580 ± RSF                                                                                                                 |
|-------------------------|-------------------------------------------------------------------------------------------------------------------------------------------|
| SUBDIVISION<br>OPTIONS: | The full floor is currently demised to 7,081 RSF and 20,499 RSF suite. The 20,499 RSF suite can be further demised per the attached plan. |
| AVAILABILITY:           | Within thirty (30) days                                                                                                                   |
| FF&E:                   | Furniture is available                                                                                                                    |
| ASKING RENT:            | \$21.00/sf plus electric                                                                                                                  |
| SUBLEASE<br>EXPIRATION: | April 30, 2027                                                                                                                            |
| LOCATION:               | Conveniently located at the slip ramp of the PA Turnpike. Close proximity to Rt 309.                                                      |
| PARKING<br>RATIO:       | 4.10/1,000                                                                                                                                |
| BUILDING<br>AMENITIES:  | Conferencing space and grab-n-go café in the building.                                                                                    |
| AMENITIES<br>NEARBY:    | LA Fitness & Wawa within walking distance. Numerous restaurants within a short drive.                                                     |