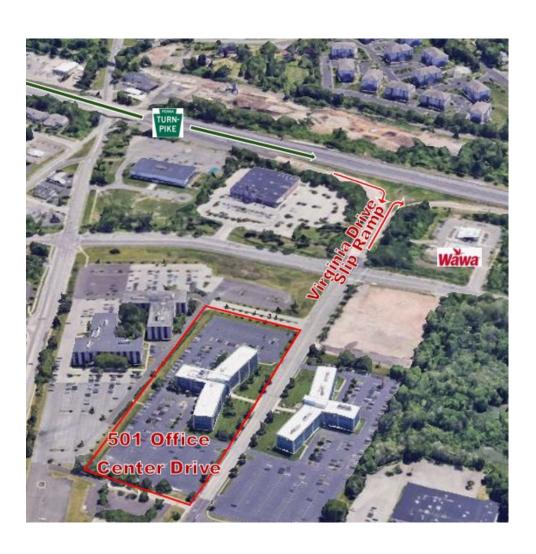

#### **Space Features**

| SQUARE<br>FOOTAGE:      | Full Floor – 27,580 ± RSF                                                                                                                 |
|-------------------------|-------------------------------------------------------------------------------------------------------------------------------------------|
| SUBDIVISION<br>OPTIONS: | The full floor is currently demised to 7,081 RSF and 20,499 RSF suite. The 20,499 RSF suite can be further demised per the attached plan. |
| AVAILABILITY:           | Within thirty (30) days                                                                                                                   |
| FF&E:                   | Furniture is available                                                                                                                    |
| ASKING RENT:            | \$21.00/sf plus electric                                                                                                                  |
| SUBLEASE<br>EXPIRATION: | April 30, 2027                                                                                                                            |
| LOCATION:               | Conveniently located at the slip ramp of the PA Turnpike. Close proximity to Rt 309.                                                      |
| PARKING<br>RATIO:       | 4.10/1,000                                                                                                                                |
| BUILDING<br>AMENITIES:  | Conferencing space and grab-n-go café in the building.                                                                                    |
| AMENITIES<br>NEARBY:    | LA Fitness & Wawa within walking distance. Numerous restaurants within a short drive.                                                     |