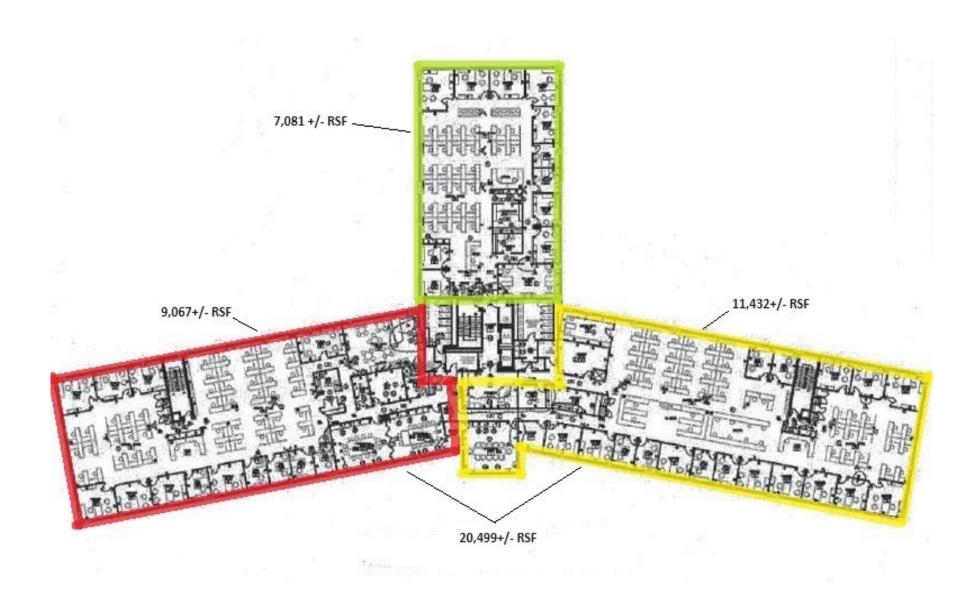

#### **Space Features**

| SQUARE<br>FOOTAGE:      | Full Floor – 27,580 ± RSF                                                                                                                 |
|-------------------------|-------------------------------------------------------------------------------------------------------------------------------------------|
| SUBDIVISION<br>OPTIONS: | The full floor is currently demised to 7,081 RSF and 20,499 RSF suite. The 20,499 RSF suite can be further demised per the attached plan. |
| AVAILABILITY:           | Within thirty (30) days                                                                                                                   |
| FF&E:                   | Furniture is available                                                                                                                    |
| ASKING RENT:            | \$21.00/sf plus electric                                                                                                                  |
| SUBLEASE<br>EXPIRATION: | April 30, 2027                                                                                                                            |
| LOCATION:               | Conveniently located at the slip ramp of the PA Turnpike. Close proximity to Rt 309.                                                      |
| PARKING<br>RATIO:       | 4.10/1,000                                                                                                                                |
| BUILDING<br>AMENITIES:  | Conferencing space and grab-n-go café in the building.                                                                                    |
| AMENITIES<br>NEARBY:    | LA Fitness & Wawa within walking distance. Numerous restaurants within a short drive.                                                     |

### MULTIPLE WAYS TO SUBDIVIDE THE FLOOR