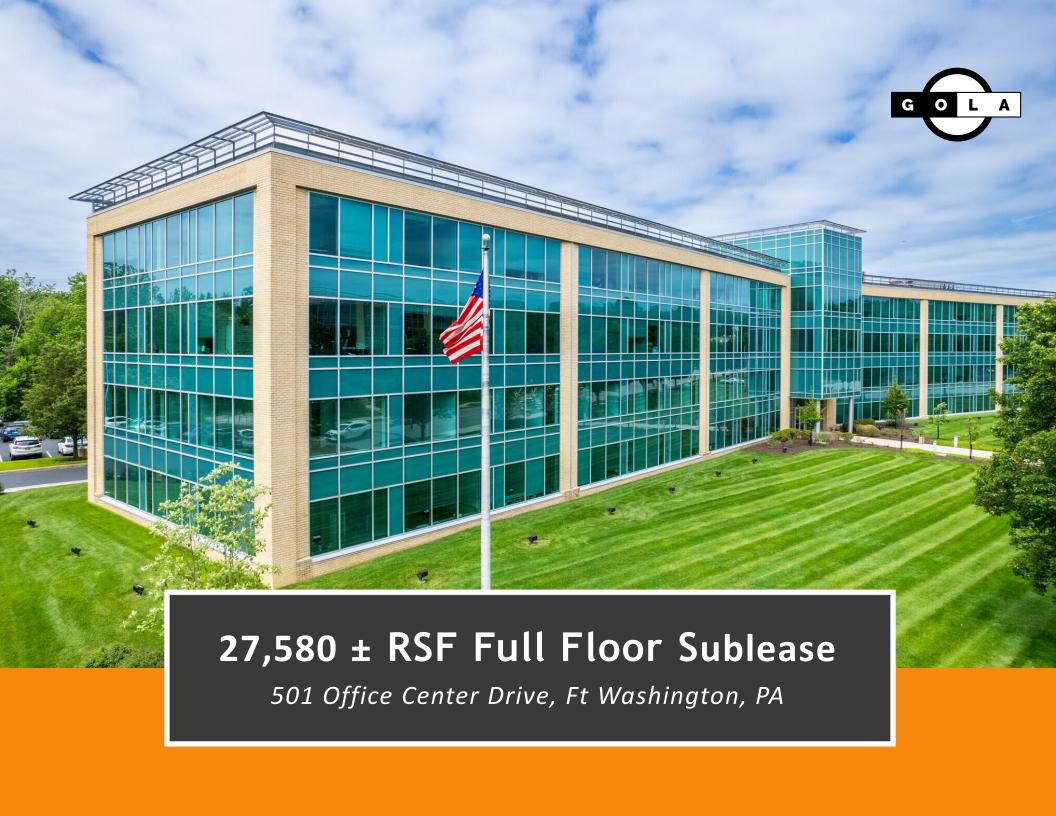

# 501 Office Center Drive, Ft Washington, PA

#### **Space Features**

| SQUARE<br>FOOTAGE:      | Full Floor – 27,580 ± RSF                                                                                                                 |
|-------------------------|-------------------------------------------------------------------------------------------------------------------------------------------|
| SUBDIVISION<br>OPTIONS: | The full floor is currently demised to 7,081 RSF and 20,499 RSF suite. The 20,499 RSF suite can be further demised per the attached plan. |
| AVAILABILITY:           | Within thirty (30) days                                                                                                                   |
| FF&E:                   | Furniture is available                                                                                                                    |
| ASKING RENT:            | \$21.00/sf plus electric                                                                                                                  |
| SUBLEASE<br>EXPIRATION: | April 30, 2027                                                                                                                            |
| LOCATION:               | Conveniently located at the slip ramp of the PA Turnpike. Close proximity to Rt 309.                                                      |
| PARKING<br>RATIO:       | 4.10/1,000                                                                                                                                |
| BUILDING<br>AMENITIES:  | Conferencing space and grab-n-go café in the building.                                                                                    |
| AMENITIES<br>NEARBY:    | LA Fitness & Wawa within walking distance. Numerous restaurants within a short drive.                                                     |