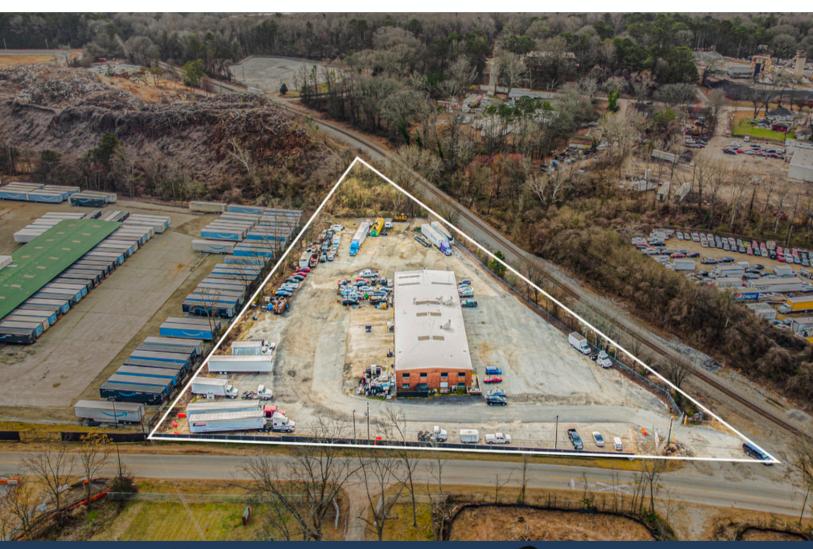

1223 CONSTITUTION RD, ATLANTA, GA 30316

# 11,677 SQFT ON 2.5 USABLE ACRES of Industrial Outdoor Storage for Lease

# PROPERTY DETAILS

This property boasts 11,677 sqft of office and shop space that includes six full drive-in bays capable of accommodating full-size trailers.

## **Property Features**

- ✓ Close Proximity to I-285 & I-20.
  - Inside of the Perimeter, Easy Access to Moreland Ave.
- Property is Paved & Graveled, Fully Fenced with Security System and LED Lights.
- 12 Full Drive-Through Bays, 1 Half Bay.
  - Clear Height = 14 ft.

#### Facilities:

- Upper-Level Break Room & Lounge Room, 4 Executive Offices.
- 3 Phase Power Available.

| Offering Summary                         |                       |
|------------------------------------------|-----------------------|
| Building SF                              | ± 11,677 SF           |
| Lot Size                                 | ± 3.3 Acres           |
| Year Built                               | 1970                  |
| Zoning                                   | М                     |
| Truck Terminal & Outdoor Storage Allowed |                       |
| Asking Price                             | <b>Contact Broker</b> |