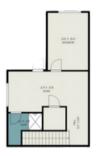

# **FLOOR PLAN**

## 1223 CONSTITUTION RD, ATLANTA, GA 30316

TOTAL: 11677 sq. ft

FLOOR 1: 9992 sq. ft, FLOOR 2: 1685 sq. ft

ALL IMAGES, DIMENSIONS, AND OTHER INFORMATION CONTAINED HEREIN ARE APPROXIMATE AND FOR ILLUSTRATIVE PURPOSES ONLY, AND SHALL NOT BE RELIED UPON BY ANY PART NEXT DOOR PHOTOS MAKES NO REPRESENTATIONS OR WARRANTIES, AND DISCLAIMS ANY AND ALL LIABILITY ARISING FROM USE OF THIS INFORMATION. ALL INFORMATION HEREIN SHALL BE SUBJECT TO THE TERMS AND CONDITIONS FOUND AT NEXTDOORPHOTOS.COM/TC.