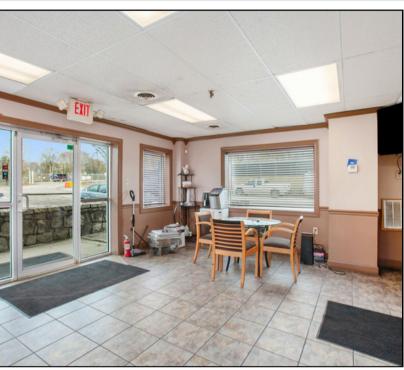

# **PROPERTY PHOTOS**

## 1223 CONSTITUTION RD, ATLANTA, GA 30316

#### Facilities:

- Upper-Level Break Room & Lounge Room, 4 Executive Offices.
- 3 Phase Power Available.

| Offering Summary                         |                       |
|------------------------------------------|-----------------------|
| Building SF                              | ± 11,677 SF           |
| Lot Size                                 | ± 3.3 Acres           |
| Year Built                               | 1970                  |
| Zoning                                   | М                     |
| Truck Terminal & Outdoor Storage Allowed |                       |
| Asking Price                             | <b>Contact Broker</b> |