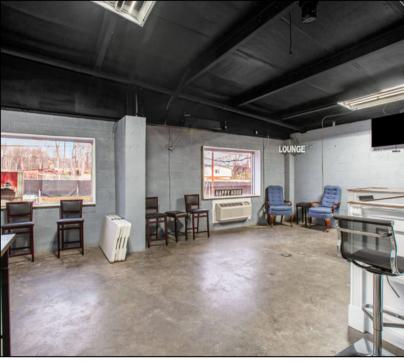

# **PROPERTY PHOTOS**

## 1223 CONSTITUTION RD, ATLANTA, GA 30316

#### Facilities:

- Upper-Level Break Room & Lounge Room, 4 Executive Offices.
- 3 Phase Power Available.

| Offering Summary                         |                       |
|------------------------------------------|-----------------------|
| Building SF                              | ± 11,677 SF           |
| Lot Size                                 | ± 3.3 Acres           |
| Year Built                               | 1970                  |
| Zoning                                   | М                     |
| Truck Terminal & Outdoor Storage Allowed |                       |
| Asking Price                             | <b>Contact Broker</b> |