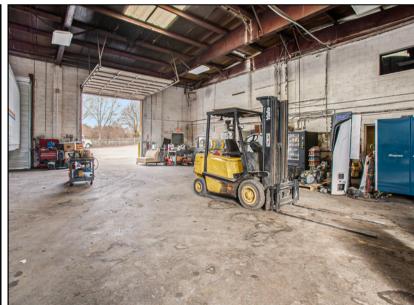

# **PROPERTY PHOTOS**

## 1223 CONSTITUTION RD, ATLANTA, GA 30316

# PROPERTY DETAILS

This property boasts 11,677 sqft of office and shop space that includes six full drive-in bays capable of accommodating full-size trailers.

## **Property Features**

- ✓ Close Proximity to I-285 & I-20.
  - Inside of the Perimeter, Easy Access to Moreland Ave.
- Property is Paved & Graveled, Fully Fenced with Security System and LED Lights.
- 12 Full Drive-Through Bays, 1 Half Bay.
  - Clear Height = 14 ft.