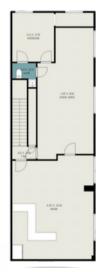

# **FLOOR PLAN**

## 1223 CONSTITUTION RD, ATLANTA, GA 30316

TOTAL: 11677 sq. ft

FLOOR 1: 9992 sq. ft, FLOOR 2: 1685 sq. ft

ALL IMAGES, DIMENSIONS, AND OTHER INFORMATION CONTAINED HEREIN ARE APPROXIMATE AND FOR ILLUSTRATIVE PURPOSES ONLY, AND SHALL NOT BE RELIED UPON BY ANY PART NEXT DOOR PHOTOS MAKES NO REPRESENTATIONS OR WARRANTIES, AND DISCLAIMS ANY AND ALL LIABILITY ARISING FROM USE OF THIS INFORMATION. ALL INFORMATION HEREIN SHALL BE SUBJECT TO THE TERMS AND CONDITIONS FOUND AT NEXTDOORPHOTOS.COM/TC.