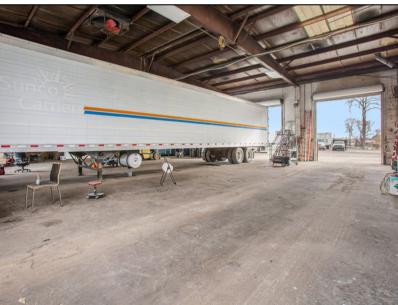

# **PROPERTY PHOTOS**

## 1223 CONSTITUTION RD, ATLANTA, GA 30316

# PROPERTY DETAILS

This property boasts 11,677 sqft of office and shop space that includes six full drive-in bays capable of accommodating full-size trailers.

## **Property Features**

- ✓ Close Proximity to I-285 & I-20.
  - Inside of the Perimeter, Easy Access to Moreland Ave.
- Property is Paved & Graveled, Fully Fenced with Security System and LED Lights.
- 12 Full Drive-Through Bays, 1 Half Bay.
  - Clear Height = 14 ft.