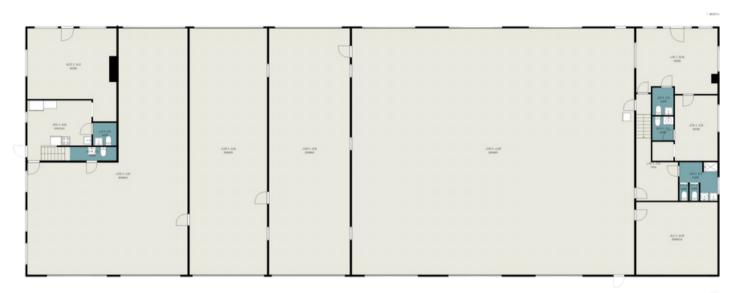

# **FLOOR PLAN**

## 1223 CONSTITUTION RD, ATLANTA, GA 30316

TOTAL: 11677 sq. ft

FLOOR 1: 9992 sq. ft, FLOOR 2: 1685 sq. ft

ALL IMAGES, DIMENSIONS, AND OTHER INFORMATION CONTAINED HEREIN ARE APPROXIMATE AND FOR ILLUSTRATIVE PURPOSES ONLY, AND SHALL NOT BE RELIED UPON BY ANY PART NEXT DOOR PHOTOS MAKES NO REPRESENTATIONS OR WARRANTIES, AND DISCLAIMS ANY AND ALL LIABILITY ARISING FROM USE OF THIS INFORMATION. ALL INFORMATION HEREIN SHALL BE SUBJECT TO THE TERMS AND CONDITIONS FOUND AT NEXTDOORPHOTOS.COM/TC.