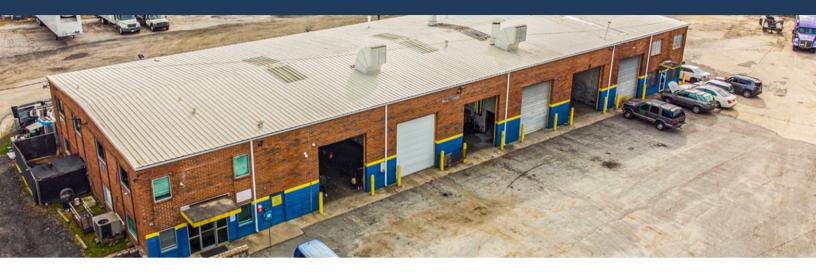

# PROPERTY DETAILS

This property boasts 11,677 sqft of office and shop space that includes six full drive-in bays capable of accommodating full-size trailers.

## **Property Features**

- ✓ Close Proximity to I-285 & I-20.
  - Inside of the Perimeter, Easy Access to Moreland Ave.
- Property is Paved & Graveled, Fully Fenced with Security System and LED Lights.
- 12 Full Drive-Through Bays, 1 Half Bay.
  - Clear Height = 14 ft.

## Upgrades:

 4 Roll-up Doors, Recent Paint, Screened Fencing, New Gutters, New Heat Pumps.

#### Facilities:

- Upper-Level Break Room & Lounge Room, 4 Executive Offices.
- 3 Phase Power Available.

| Offering Summary                         |                       |
|------------------------------------------|-----------------------|
| Building SF                              | ± 11,677 SF           |
| Lot Size                                 | ± 3.3 Acres           |
| Year Built                               | 1970                  |
| Zoning                                   | М                     |
| Truck Terminal & Outdoor Storage Allowed |                       |
| Asking Price                             | <b>Contact Broker</b> |