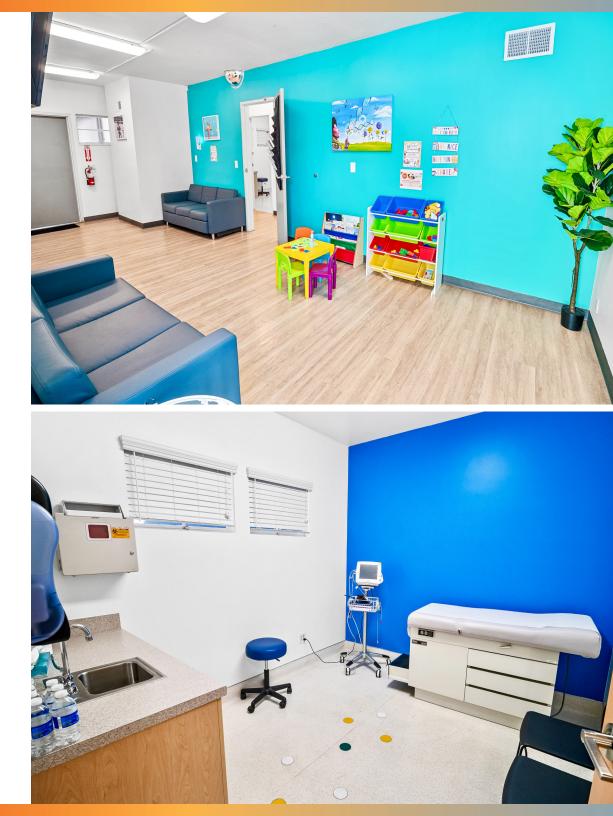

#### HIGHLIGHTS

- Recently remodeled medical space
- Across the street from Long Beach Memorial Medical Center
- High visibility from Atlantic Ave. with over 30K vehicles per day (VPD)
- Thirteen (13) onsite parking spaces in front of building
- Additional shared parking in rear of building
- Adjacent to Memorial Orthopaedic Surgical Group