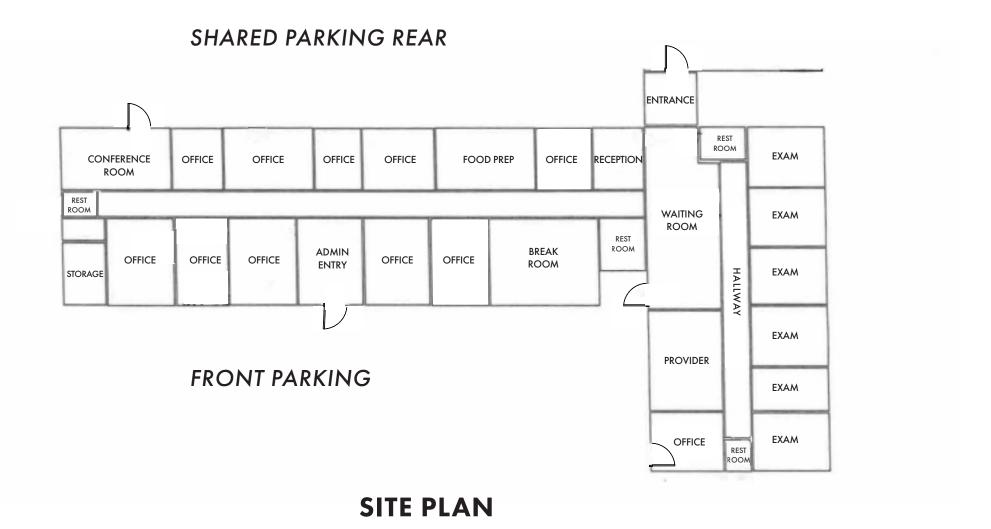

### **2790 ATLANTIC AVENUE**

| AVAILABLE SF: | 4,137 SF                    |
|---------------|-----------------------------|
| ZONING:       | LBCCA                       |
| APN:          | 7207-023-019                |
| YEAR BUILT:   | 1958                        |
| LEASE RATE:   | \$3.25 PSF (Modified Gross) |

#### HIGHLIGHTS

- Recently remodeled medical space
- Across the street from Long Beach Memorial Medical Center
- High visibility from Atlantic Ave. with over 30K vehicles per day (VPD)
- Thirteen (13) onsite parking spaces in front of building
- Additional shared parking in rear of building
- Adjacent to Memorial Orthopaedic Surgical Group