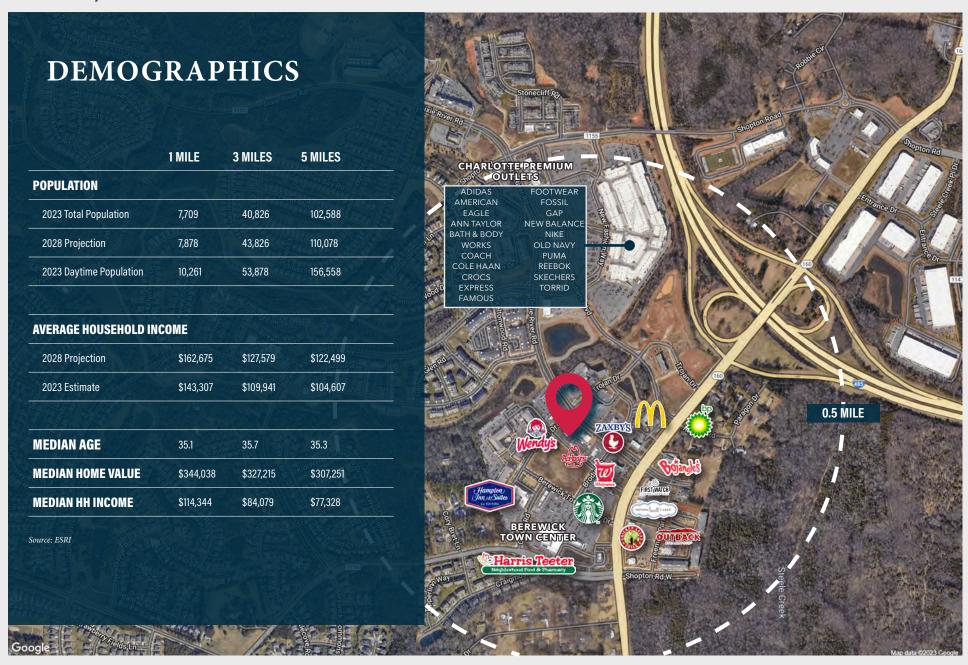

#### **Property Description**

Introducing a remarkable standalone retail building for sale situated on Trojan Drive and **between Charlotte Premium Outlets and Berewick Town Center** in southwest Charlotte, North Carolina. This exceptional property offers unparalleled advantages, including high visibility, abundant parking, and high traffic counts. Located **less than a half-mile from the I-485** surrounded by retail, multifamily, mixed-use developments and the future 150-bed Novant Hospital. The property is strategically located 5 minutes from Charlotte Douglas International Airport and is a 20-minute drive to uptown Charlotte. The constant stream of potential customers creates ample opportunities for increased sales and business growth.