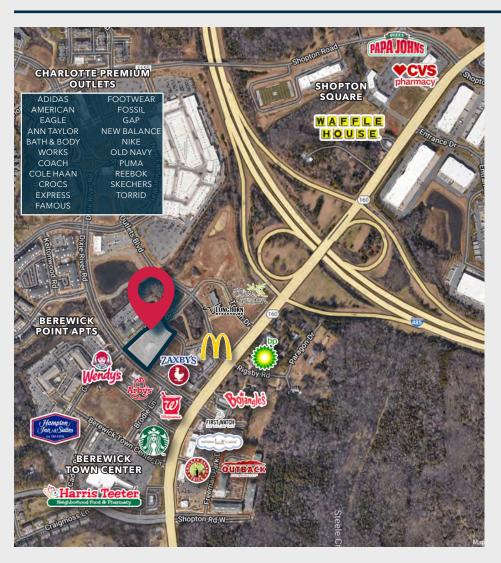

#### **Property Description**

Introducing a remarkable standalone retail building for sale situated on Trojan Drive and **between Charlotte Premium Outlets and Berewick Town Center** in southwest Charlotte, North Carolina. This exceptional property offers unparalleled advantages, including high visibility, abundant parking, and high traffic counts. Located **less than a half-mile from the I-485** surrounded by retail, multifamily, mixed-use developments and the future 150-bed Novant Hospital. The property is strategically located 5 minutes from Charlotte Douglas International Airport and is a 20-minute drive to uptown Charlotte. The constant stream of potential customers creates ample opportunities for increased sales and business growth.