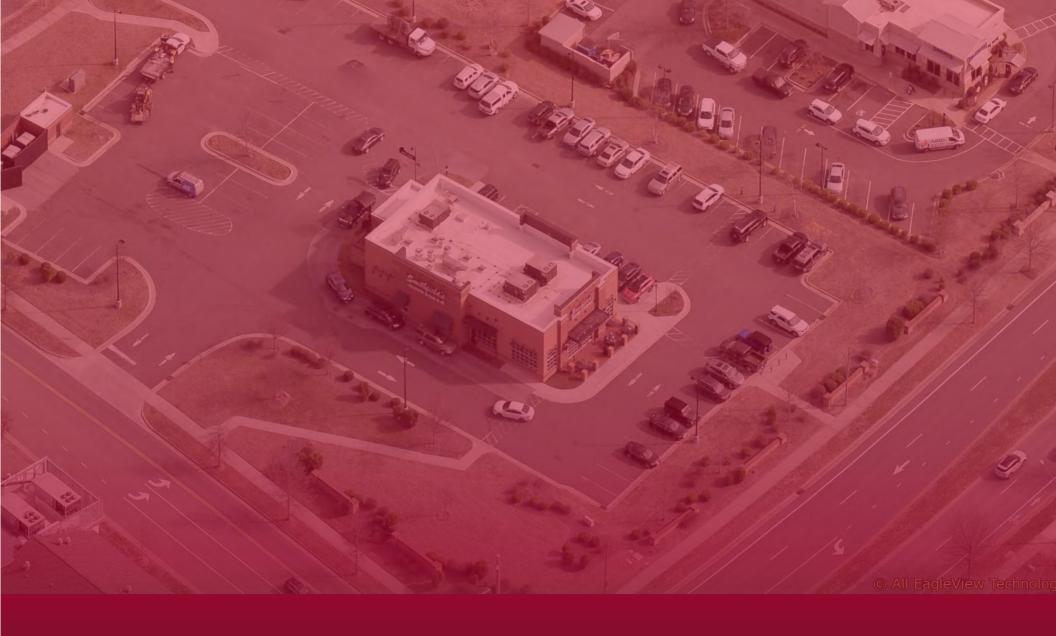

#### **Property Description**

Introducing a remarkable standalone retail building for sale situated on Trojan Drive and **between Charlotte Premium Outlets and Berewick Town Center** in southwest Charlotte, North Carolina. This exceptional property offers unparalleled advantages, including high visibility, abundant parking, and high traffic counts. Located **less than a half-mile from the I-485** surrounded by retail, multifamily, mixed-use developments and the future 150-bed Novant Hospital. The property is strategically located 5 minutes from Charlotte Douglas International Airport and is a 20-minute drive to uptown Charlotte. The constant stream of potential customers creates ample opportunities for increased sales and business growth.

#### **Property Overview**

| Address               | 5121 Trojan Drive, Charlotte, NC 28278 |
|-----------------------|----------------------------------------|
| Square Feet           | 4,529                                  |
| Acreage               | 2.125                                  |
| Parcel ID             | 19924161                               |
| Planning Jurisdiction | Charlotte                              |
| Zoning                | CC                                     |
| Year Built            | 2017                                   |
| Construction Type     | Brick/Wood                             |
| Traffic Counts        | 38,500 vpd Steele Creek Rd             |