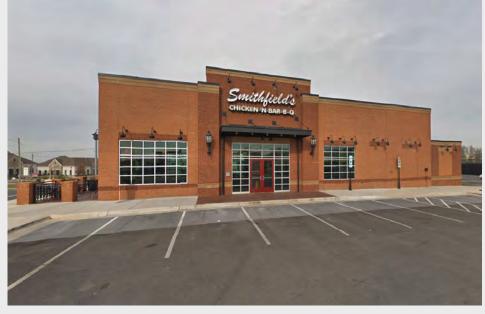

#### **Property Description**

Introducing a remarkable standalone retail building for sale situated on Trojan Drive and **between Charlotte Premium Outlets and Berewick Town Center** in southwest Charlotte, North Carolina. This exceptional property offers unparalleled advantages, including high visibility, abundant parking, and high traffic counts. Located **less than a half-mile from the I-485** surrounded by retail, multifamily, mixed-use developments and the future 150-bed Novant Hospital. The property is strategically located 5 minutes from Charlotte Douglas International Airport and is a 20-minute drive to uptown Charlotte. The constant stream of potential customers creates ample opportunities for increased sales and business growth.

#### **Property Overview**

| Address               | 5121 Trojan Drive, Charlotte, NC 28278 |
|-----------------------|----------------------------------------|
| Square Feet           | 4,529                                  |
| Acreage               | 2.125                                  |
| Parcel ID             | 19924161                               |
| Planning Jurisdiction | Charlotte                              |
| Zoning                | CC                                     |
| Year Built            | 2017                                   |
| Construction Type     | Brick/Wood                             |
| Traffic Counts        | 38,500 vpd Steele Creek Rd             |