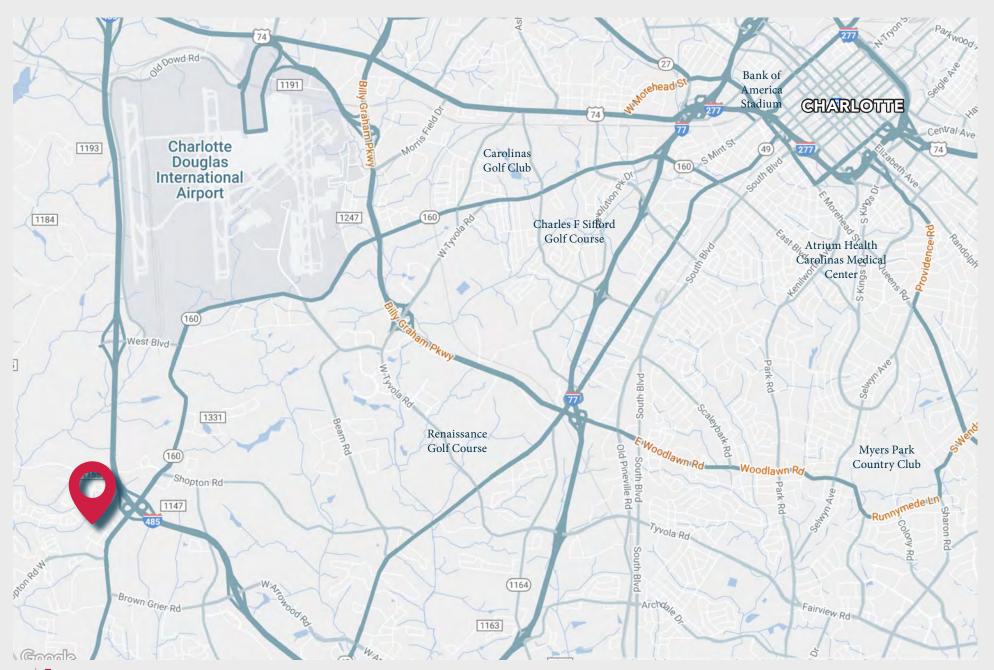

#### **Property Description**

Introducing a remarkable standalone retail building for sale situated on Trojan Drive and **between Charlotte Premium Outlets and Berewick Town Center** in southwest Charlotte, North Carolina. This exceptional property offers unparalleled advantages, including high visibility, abundant parking, and high traffic counts. Located **less than a half-mile from the I-485** surrounded by retail, multifamily, mixed-use developments and the future 150-bed Novant Hospital. The property is strategically located 5 minutes from Charlotte Douglas International Airport and is a 20-minute drive to uptown Charlotte. The constant stream of potential customers creates ample opportunities for increased sales and business growth.