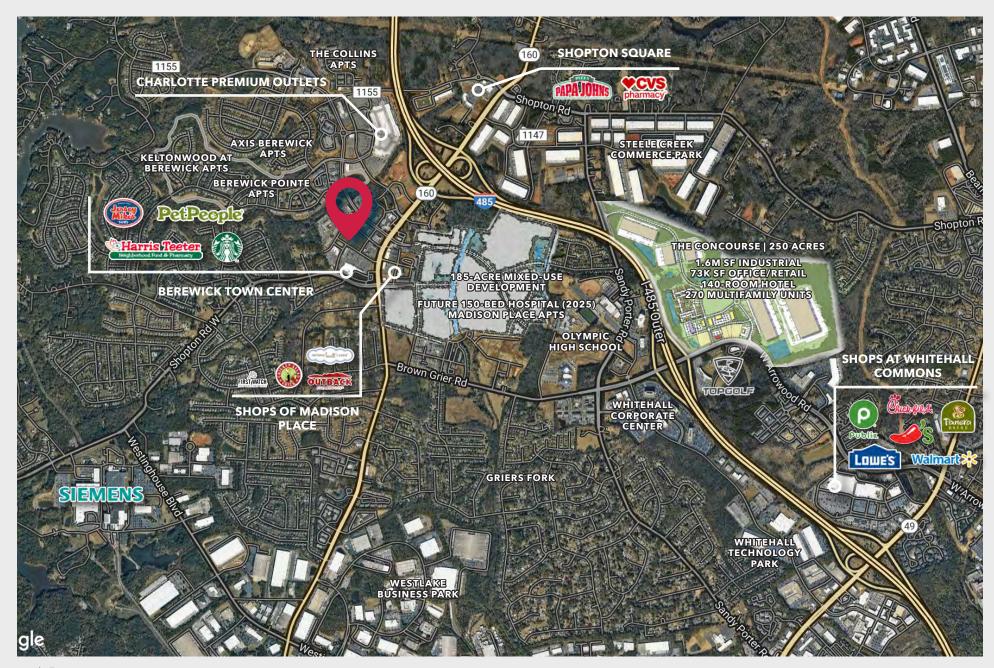

#### **Property Description**

Introducing a remarkable standalone retail building for sale situated on Trojan Drive and **between Charlotte Premium Outlets and Berewick Town Center** in southwest Charlotte, North Carolina. This exceptional property offers unparalleled advantages, including high visibility, abundant parking, and high traffic counts. Located **less than a half-mile from the I-485** surrounded by retail, multifamily, mixed-use developments and the future 150-bed Novant Hospital. The property is strategically located 5 minutes from Charlotte Douglas International Airport and is a 20-minute drive to uptown Charlotte. The constant stream of potential customers creates ample opportunities for increased sales and business growth.