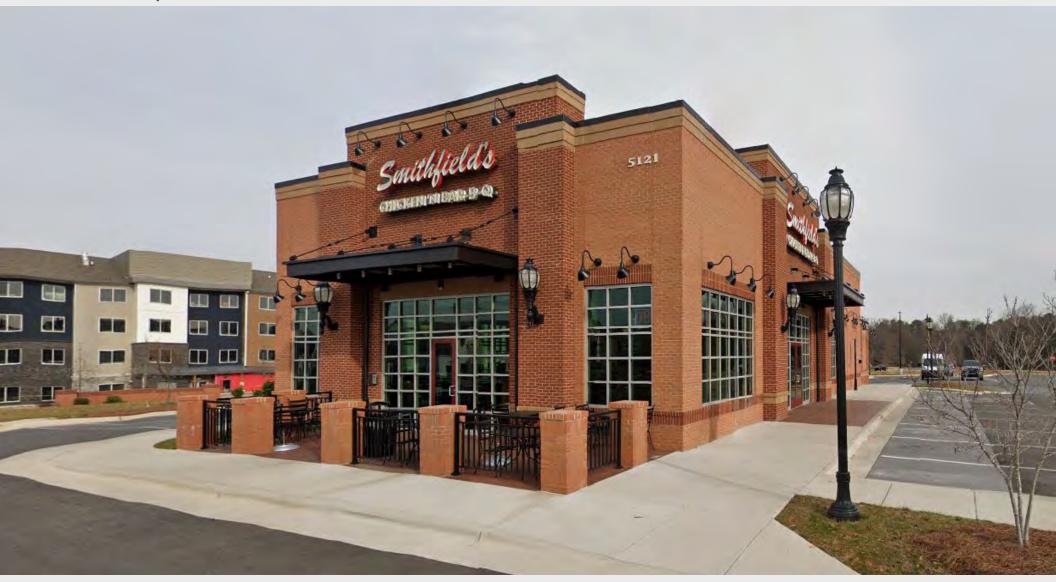

#### **Property Description**

Introducing a remarkable standalone retail building for sale situated on Trojan Drive and **between Charlotte Premium Outlets and Berewick Town Center** in southwest Charlotte, North Carolina. This exceptional property offers unparalleled advantages, including high visibility, abundant parking, and high traffic counts. Located **less than a half-mile from the I-485** surrounded by retail, multifamily, mixed-use developments and the future 150-bed Novant Hospital. The property is strategically located 5 minutes from Charlotte Douglas International Airport and is a 20-minute drive to uptown Charlotte. The constant stream of potential customers creates ample opportunities for increased sales and business growth.

#### **Property Overview**

| Address               | 5121 Trojan Drive, Charlotte, NC 28278 |
|-----------------------|----------------------------------------|
| Square Feet           | 4,529                                  |
| Acreage               | 2.125                                  |
| Parcel ID             | 19924161                               |
| Planning Jurisdiction | Charlotte                              |
| Zoning                | CC                                     |
| Year Built            | 2017                                   |
| Construction Type     | Brick/Wood                             |
| Traffic Counts        | 38,500 vpd Steele Creek Rd             |