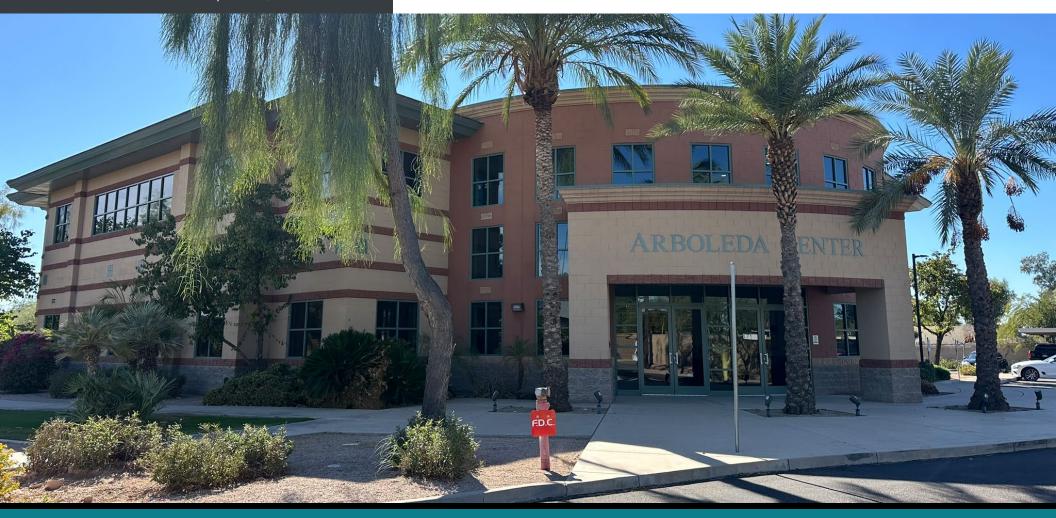

#### **PROPERTY FEATURES**

- ±19,477 SF Multi-Tenant Building
- ±1.88 Acres
- Zoning C-O
- 2-Story Building w/Elevator
- Lindsay & Val Vista, S of McKellips
- Built in 2005

## AVAILABLE FOR SALE

\$4,254,850 (\$218.45 PSF)

1930 N ARBOLEDA DR | MESA, AZ 85213

CONTACT

1930 N ARBOLEDA DR | MESA, AZ 85213