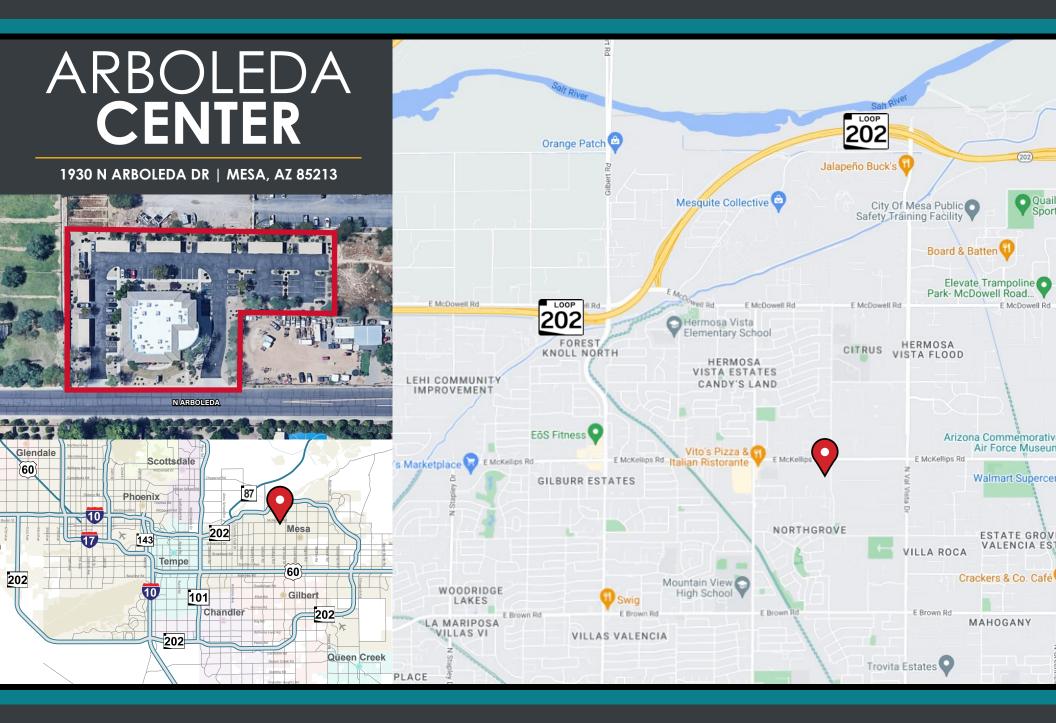

1930 N ARBOLEDA DR | MESA, AZ 85213

#### **PROPERTY FEATURES**

- ±19,477 SF Multi-Tenant Building
- ±1.88 Acres
- Zoning C-O
- 2-Story Building w/Elevator
- Lindsay & Val Vista, S of McKellips
- Built in 2005