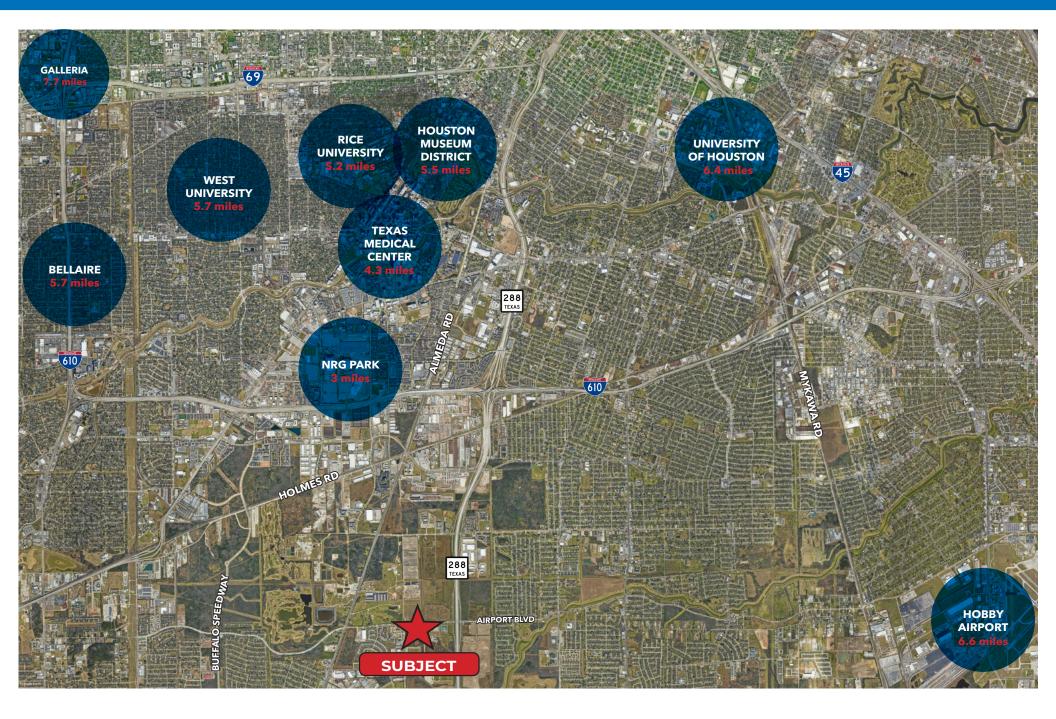

|
| Frontage     | ±1,121' on Airport Blvd<br>±407' on Kirby Drive            | AIRPORT BLVD                  |
| Restrictions | Seller Intends to Deed Restrict<br>Aganist Residential Use | ±3,46/AGRES<br>under contract |
| Detention    | Regional Detention Provided                                |                               |
| Utilities    | City of Houston                                            |                               |
| Pricing      | Call Broker                                                |                               |

# **OWNER WILL DIVIDE**



### **PROPERTY FACING SOUTH**



**PROPERTY FACING WEST** 



**PROPERTY FACING SOUTHEAST** 



**PROPERTY FACING NORTH** 

# DEMOGRAPHICS









## **AREA ACTIVITY**



# **PROXIMITY MAP**



### **TRANSWESTERN**<sup>®</sup>



The information provided herein was obtained from sources believed reliable; however, Transwestern makes no guarantees, warranties or representations as to the completeness or accuracy thereof. The presentation of this property is submitted subject to errors, omissions, change of price or conditions, prior sale or lease, or withdrawal without notice. Copyright © 2023 Transwestern.

### **Contact Information:**

#### Scott E. Miller

Senior Director 713.231.1637 scott.miller@transwestern.com

#### Jeff G. Peden, SIOR

Executive Managing Director 713.231.1640 jeff.peden@transwestern.com