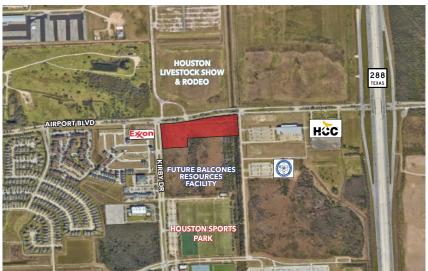

(Will Divide)                               |                               |
| Frontage     | ±1,121' on Airport Blvd<br>±407' on Kirby Drive            | AIRPORT BLVD                  |
| Restrictions | Seller Intends to Deed Restrict<br>Aganist Residential Use | ±3,46/AGRES<br>under contract |
| Detention    | Regional Detention Provided                                |                               |
| Utilities    | City of Houston                                            |                               |
| Pricing      | Call Broker                                                |                               |

# **OWNER WILL DIVIDE**



### **PROPERTY FACING SOUTH**



**PROPERTY FACING WEST** 



**PROPERTY FACING SOUTHEAST** 



**PROPERTY FACING NORTH** 

# DEMOGRAPHICS









## **AREA ACTIVITY**



# **PROXIMITY MAP**



### **TRANSWESTERN**<sup>®</sup>



The information provided herein was obtained from sources believed reliable; however, Transwestern makes no guarantees, warranties or representations as to the completeness or accuracy thereof. The presentation of this property is submitted subject to errors, omissions, change of price or conditions, prior sale or lease, or withdrawal without notice. Copyright © 2023 Transwestern.

### **Contact Information:**

#### Scott E. Miller

Senior Director 713.231.1637 scott.miller@transwestern.com

#### Jeff G. Peden, SIOR

Executive Managing Director 713.231.1640 jeff.peden@transwestern.com