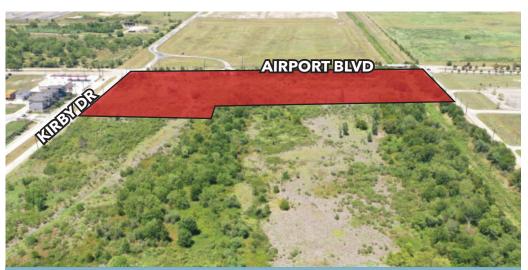

# ±6.23 ACRES OF LAND FOR SALE

### SEC of Airport Blvd & Kirby Dr

The information provided herein was obtained from sources believed reliable; however, Transwestern makes no guarantees, warranties or representations as to the completeness or accuracy thereof. The presentation of this property is submitted subject to errors, omissions, change of price or conditions, prior sale or lease, or withdrawal without notice. Copyright © 2023 Transwestern.

# **PROPERTY HIGHLIGHTS**

| Location     | SEC of Airport Blvd and Kirby Dr<br>Houston TX, 77045      |                               |
|--------------|------------------------------------------------------------|-------------------------------|
| Land<br>Size | ±6.23 Acres<br>(Will Divide)                               |                               |
| Frontage     | ±1,121' on Airport Blvd<br>±407' on Kirby Drive            | AIRPORT BLVD                  |
| Restrictions | Seller Intends to Deed Restrict<br>Aganist Residential Use | ±3,46/AGRES<br>under contract |
| Detention    | Regional Detention Provided                                |                               |
| Utilities    | City of Houston                                            |                               |
| Pricing      | Call Broker                                                |                               |