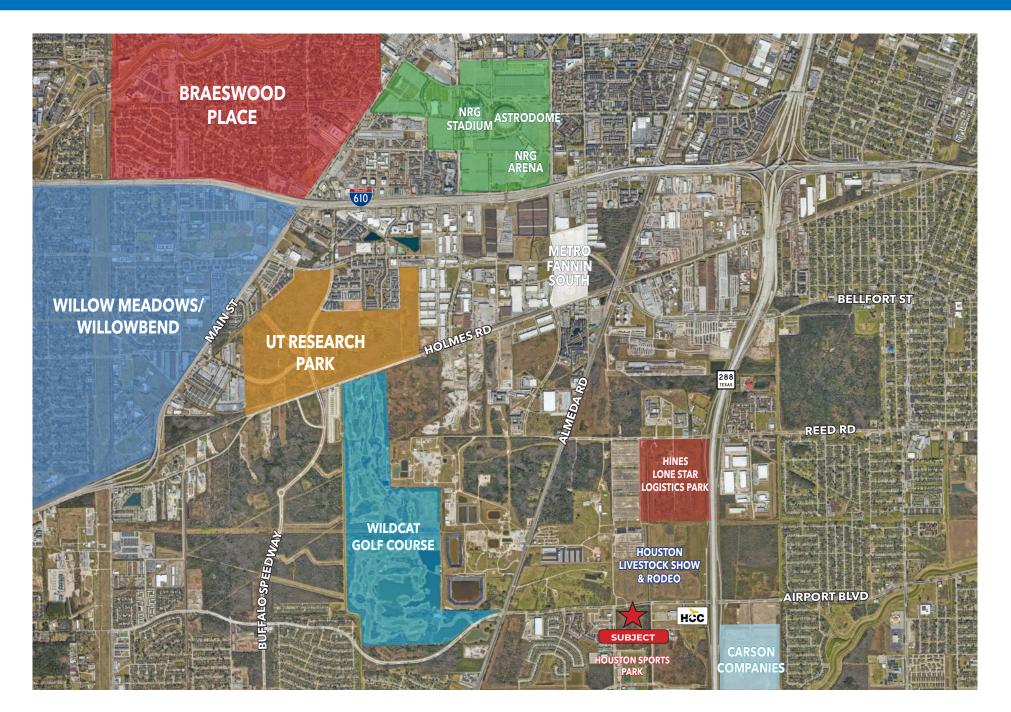

|                               |
| Frontage     | ±1,121' on Airport Blvd<br>±407' on Kirby Drive            | AIRPORT BLVD                  |
| Restrictions | Seller Intends to Deed Restrict<br>Aganist Residential Use | ±3,46/AGRES<br>under contract |
| Detention    | Regional Detention Provided                                |                               |
| Utilities    | City of Houston                                            |                               |
| Pricing      | Call Broker                                                |                               |

# **OWNER WILL DIVIDE**



### **PROPERTY FACING SOUTH**



**PROPERTY FACING WEST** 



**PROPERTY FACING SOUTHEAST** 



**PROPERTY FACING NORTH** 

# DEMOGRAPHICS









## **AREA ACTIVITY**



# **PROXIMITY MAP**



### **TRANSWESTERN**<sup>®</sup>



The information provided herein was obtained from sources believed reliable; however, Transwestern makes no guarantees, warranties or representations as to the completeness or accuracy thereof. The presentation of this property is submitted subject to errors, omissions, change of price or conditions, prior sale or lease, or withdrawal without notice. Copyright © 2023 Transwestern.

### **Contact Information:**

#### Scott E. Miller

Senior Director 713.231.1637 scott.miller@transwestern.com

#### Jeff G. Peden, SIOR

Executive Managing Director 713.231.1640 jeff.peden@transwestern.com