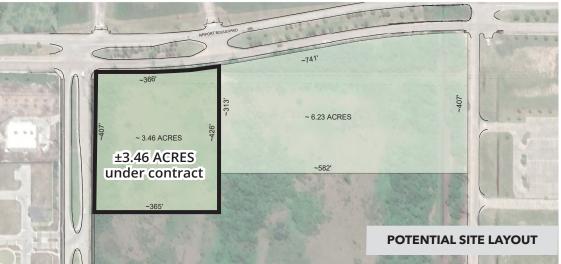

# **PROPERTY HIGHLIGHTS**

| Location     | SEC of Airport Blvd and Kirby Dr<br>Houston TX, 77045      |                               |
|--------------|------------------------------------------------------------|-------------------------------|
| Land<br>Size | ±6.23 Acres<br>(Will Divide)                               |                               |
| Frontage     | ±1,121' on Airport Blvd<br>±407' on Kirby Drive            | AIRPORT BLVD                  |
| Restrictions | Seller Intends to Deed Restrict<br>Aganist Residential Use | ±3,46/AGRES<br>under contract |
| Detention    | Regional Detention Provided                                |                               |
| Utilities    | City of Houston                                            |                               |
| Pricing      | Call Broker                                                |                               |

# **OWNER WILL DIVIDE**