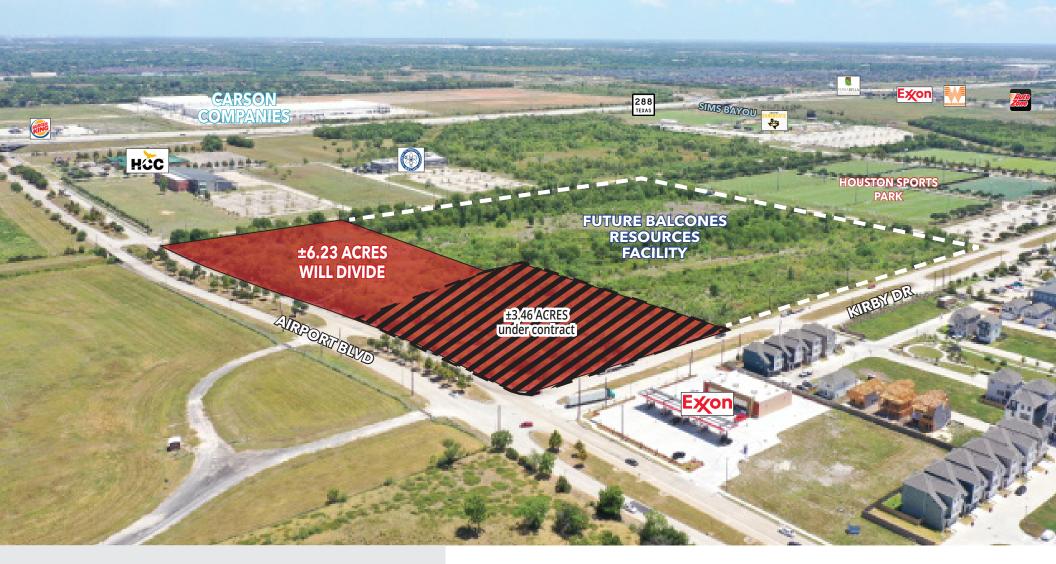

# ±6.23 ACRES OF LAND FOR SALE

# **PROPERTY HIGHLIGHTS**

| Location     | SEC of Airport Blvd and Kirby Dr<br>Houston TX, 77045      |                               |
|--------------|------------------------------------------------------------|-------------------------------|
| Land<br>Size | ±6.23 Acres<br>(Will Divide)                               |                               |
| Frontage     | ±1,121' on Airport Blvd<br>±407' on Kirby Drive            | AIRPORT BLVD                  |
| Restrictions | Seller Intends to Deed Restrict<br>Aganist Residential Use | ±3,46/AGRES<br>under contract |
| Detention    | Regional Detention Provided                                |                               |
| Utilities    | City of Houston                                            |                               |
| Pricing      | Call Broker                                                |                               |

# **OWNER WILL DIVIDE**