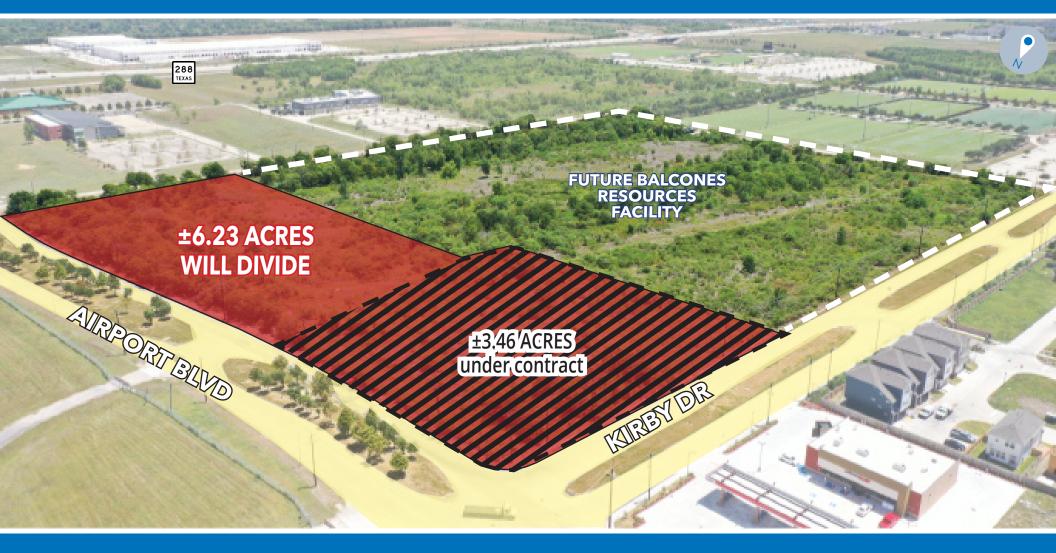

# ±6.23 ACRES OF LAND FOR SALE

### SEC of Airport Blvd & Kirby Dr

The information provided herein was obtained from sources believed reliable; however, Transwestern makes no guarantees, warranties or representations as to the completeness or accuracy thereof. The presentation of this property is submitted subject to errors, omissions, change of price or conditions, prior sale or lease, or withdrawal without notice. Copyright © 2023 Transwestern.

# **PROPERTY HIGHLIGHTS**

| Location     | SEC of Airport Blvd and Kirby Dr<br>Houston TX, 77045      |                               |
|--------------|------------------------------------------------------------|-------------------------------|
| Land<br>Size | ±6.23 Acres<br>(Will Divide)                               |                               |
| Frontage     | ±1,121' on Airport Blvd<br>±407' on Kirby Drive            | AIRPORT BLVD                  |
| Restrictions | Seller Intends to Deed Restrict<br>Aganist Residential Use | ±3,46/AGRES<br>under contract |
| Detention    | Regional Detention Provided                                |                               |
| Utilities    | City of Houston                                            |                               |
| Pricing      | Call Broker                                                |                               |

# **OWNER WILL DIVIDE**