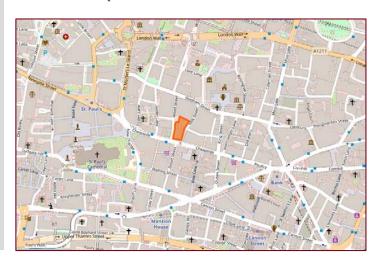

d.

#### Lease

Flexible subleases are available for a term until February 2026.





| Floor     | Area (sq ft) | Area (sq m) |
|-----------|--------------|-------------|
| *Part 2nd | 10,333       | 960         |
| Total     | 10,333       | 960         |

<sup>\*</sup>Subject to final confirmation of measurement.

| Costs           | Per sq ft exclusive |
|-----------------|---------------------|
| Quoting Rent    | £59.50              |
| Rates (2020/21) | c. £25.30           |
| Service Charge  | TBC                 |



# One Wood Street, EC2 10,333 sq ft (960 sq m) Fitted Out - Office to Let

### For more information contact::

### Alex Novelli

+44 (0) 203 296 2133 alex.novelli@cushwake.com

## **George Homer**

+44 (0) 203 296 3160 george.homer@cushwake.com

### **Location Map**



### Floor Plan - Part 2<sup>nd</sup> floor