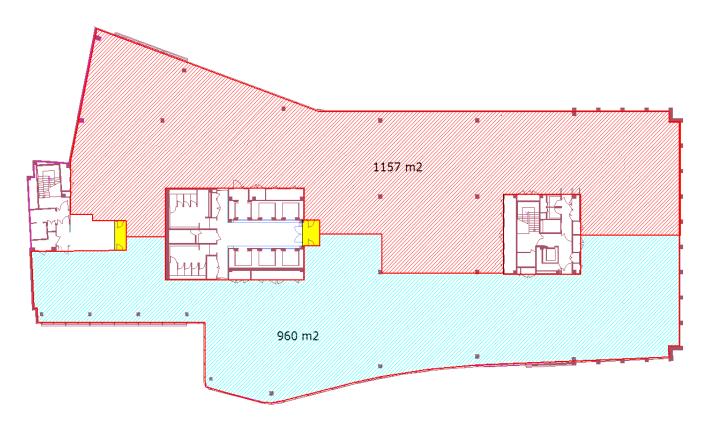

### Floor Plan - Part 2<sup>nd</sup> floor

The available office accommodation is located on the part 2nd floor and totals 10,333 sq ft.

#### Lease

Flexible subleases are available for a term until February 2026.

| Floor     | Area (sq ft) | Area (sq m) |
|-----------|--------------|-------------|
| *Part 2nd | 10,333       | 960         |
| Total     | 10,333       | 960         |