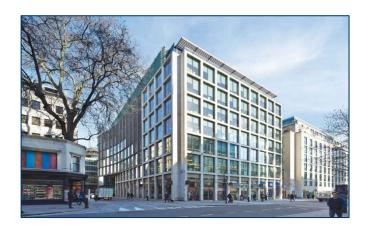

Designed by renowned architects Fletcher Priest and constructed in 2007 by LandSec, One Wood Street is a prime headquarters office building located in the core of the City of London. The building comprises 184,184 sq ft of highly specified office, retail and ancillary accommodation over ground and seven upper floors.