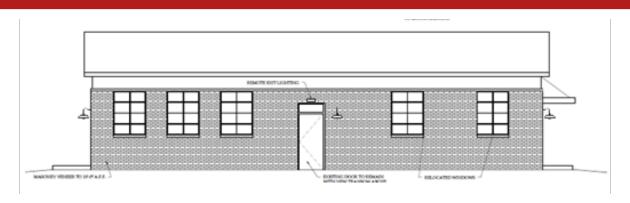

are
- Less than 2 miles from I-55
- Within walking distance of various restaurants and retail
  - stores
- 15,000 CPD

#### PROPERTY DESCRIPTON

This unique property is located just off the historic Hernando Square and would be perfect for a retail or office space. It is currently being renovated and currently has two bathrooms plumbed. This could be an ideal situation for the right tenant to provide buildout specifications to suit their needs. The property will also have a glass rollup door installed and a new parking lot with ample parking

#### LOCATION DESCRIPTION

This property is located on East Street within walking distance of Hernando Square and in close proximity to the many restaurants and shopping establishments. It is less than 2 miles from I-55!







## **East Elevation**



# **North Elevation**



## **West Elevation**



# South Elevation