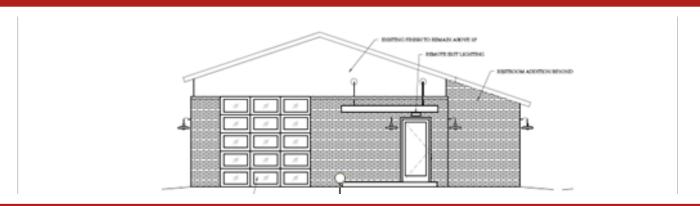

rom I-55
- Within walking distance of various restaurants and retail
  - stores
- 15,000 CPD

#### PROPERTY DESCRIPTON

This unique property is located just off the historic Hernando Square and would be perfect for a retail or office space. It is currently being renovated and currently has two bathrooms plumbed. This could be an ideal situation for the right tenant to provide buildout specifications to suit their needs. The property will also have a glass rollup door installed and a new parking lot with ample parking

#### LOCATION DESCRIPTION

This property is located on East Street within walking distance of Hernando Square and in close proximity to the many restaurants and shopping establishments. It is less than 2 miles from I-55!







## **East Elevation**



# **North Elevation**



## **West Elevation**



# South Elevation