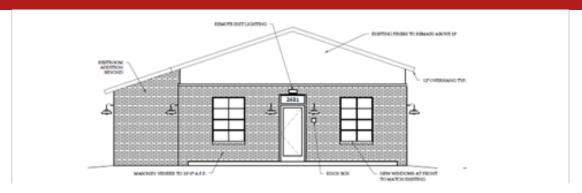

e
- Just off Hernando Square
- Less than 2 miles from I-55
- Within walking distance of various restaurants and retail
  - stores
- 15,000 CPD

#### PROPERTY DESCRIPTON

This unique property is located just off the historic Hernando Square and would be perfect for a retail or office space. It is currently being renovated and currently has two bathrooms plumbed. This could be an ideal situation for the right tenant to provide buildout specifications to suit their needs. The property will also have a glass rollup door installed and a new parking lot with ample parking

#### LOCATION DESCRIPTION

This property is located on East Street within walking distance of Hernando Square and in close proximity to the many restaurants and shopping establishments. It is less than 2 miles from I-55!







## **East Elevation**



# **North Elevation**



## **West Elevation**



# South Elevation