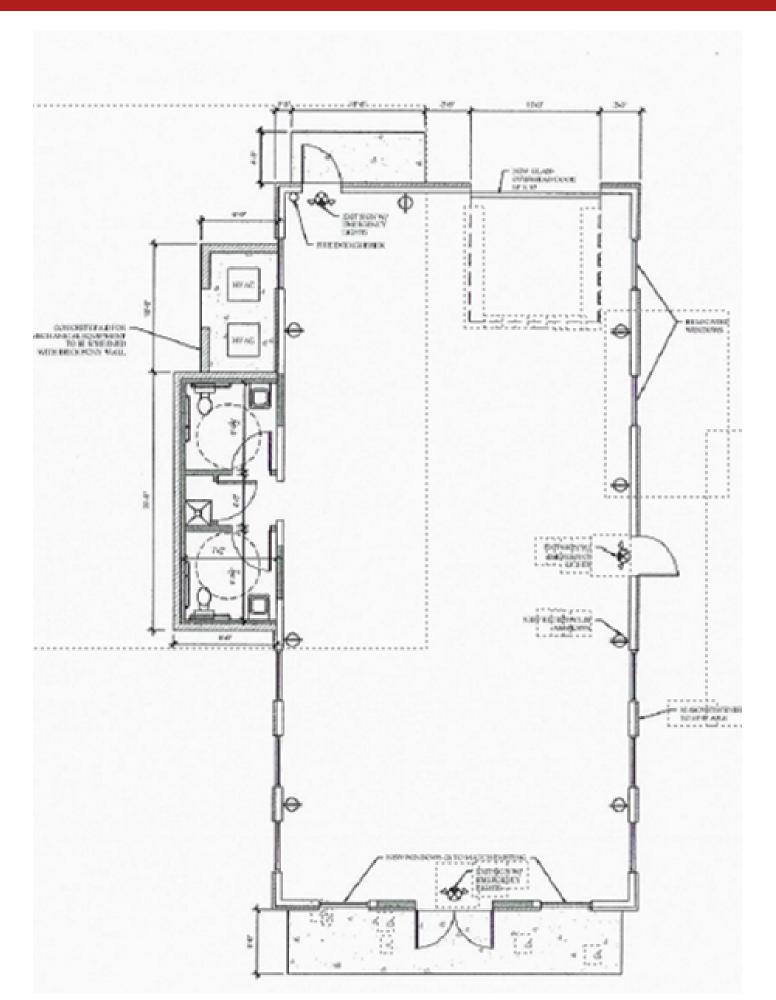

#### PROPERTY DESCRIPTON

This unique property is located just off the historic Hernando Square and would be perfect for a retail or office space. It is currently being renovated and currently has two bathrooms plumbed. This could be an ideal situation for the right tenant to provide buildout specifications to suit their needs. The property will also have a glass rollup door installed and a new parking lot with ample parking