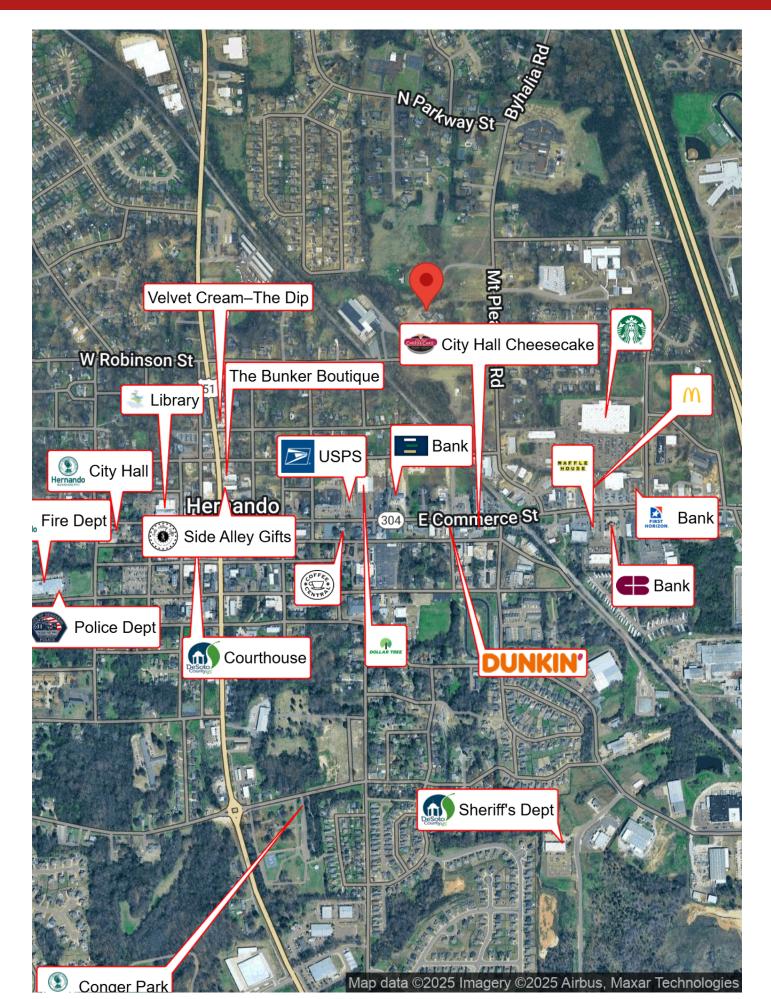

#### LOCATION DESCRIPTION

This property is located on East Street within walking distance of Hernando Square and in close proximity to the many restaurants and shopping establishments. It is less than 2 miles from I-55!