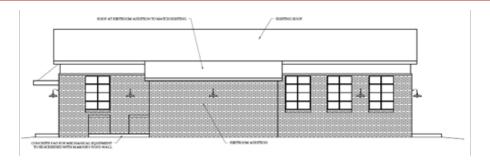

distance of various restaurants and retail
  - stores
- 15,000 CPD

#### PROPERTY DESCRIPTON

This unique property is located just off the historic Hernando Square and would be perfect for a retail or office space. It is currently being renovated and currently has two bathrooms plumbed. This could be an ideal situation for the right tenant to provide buildout specifications to suit their needs. The property will also have a glass rollup door installed and a new parking lot with ample parking

#### LOCATION DESCRIPTION

This property is located on East Street within walking distance of Hernando Square and in close proximity to the many restaurants and shopping establishments. It is less than 2 miles from I-55!







## **East Elevation**



# **North Elevation**



## **West Elevation**



# South Elevation