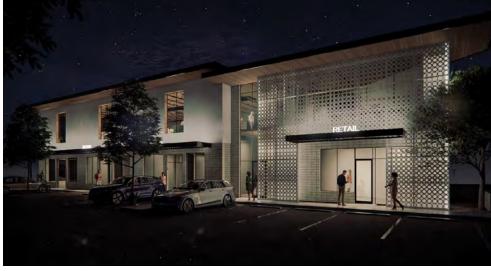

ty Information



Property Type: Office/Retail | QSR PAD Location: 1202 W Ajo Way \$1,200,000 Sale: Sale Size: ±20,817 SF | .48 Acres Call for rates Lease: Lease Size: Up to 4,000 SF Zoning: C-1 **Primary Use:** Commercial Parcel: 119-18-030F

#### **Property Features**

- Two opportunities
- Build-to-suit QSR location
- Possible ground lease
- Up to 4,000 SF of in-line retail/office

| Demographics      | 1 mile   | 3 miles  | 5 miles  |
|-------------------|----------|----------|----------|
| Population        | 13,915   | 89,793   | 213,367  |
| Average Age       | 32.4     | 32.4     | 30.4     |
| Average HH Income | \$61,371 | \$65,039 | \$66,453 |

Ben Craney

+1 520 398 4885 ben.craney@naihorizon.com Gordon Wagner

+1 520 398 5130 gordon.wagner@naihorizon.com



# 3D Renderings









#### Ben Craney

+1 520 398 4885 ben.craney@naihorizon.com

#### Gordon Wagner

+1 520 398 5130 gordon.wagner@naihorizon.com



## Retail Map



#### Ben Craney

+1 520 398 4885 ben.craney@naihorizon.com

#### Gordon Wagner

+1 520 398 5130 gordon.wagner@naihorizon.com