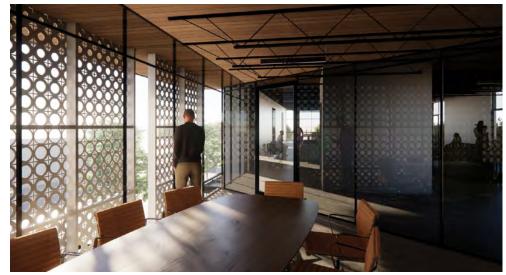

nformation



Property Type: Office/Retail | QSR PAD Location: 1202 W Ajo Way \$1,200,000 Sale: Sale Size: ±20,817 SF | .48 Acres Call for rates Lease: Lease Size: Up to 4,000 SF Zoning: C-1 **Primary Use:** Commercial Parcel: 119-18-030F

#### **Property Features**

- Two opportunities
- Build-to-suit QSR location
- Possible ground lease
- Up to 4,000 SF of in-line retail/office

| Demographics      | 1 mile   | 3 miles  | 5 miles  |
|-------------------|----------|----------|----------|
| Population        | 13,915   | 89,793   | 213,367  |
| Average Age       | 32.4     | 32.4     | 30.4     |
| Average HH Income | \$61,371 | \$65,039 | \$66,453 |

Ben Craney

+1 520 398 4885 ben.craney@naihorizon.com Gordon Wagner

+1 520 398 5130 gordon.wagner@naihorizon.com



# 3D Renderings









#### Ben Craney

+1 520 398 4885 ben.craney@naihorizon.com

#### Gordon Wagner

+1 520 398 5130 gordon.wagner@naihorizon.com



## Retail Map



#### Ben Craney

+1 520 398 4885 ben.craney@naihorizon.com

#### Gordon Wagner

+1 520 398 5130 gordon.wagner@naihorizon.com