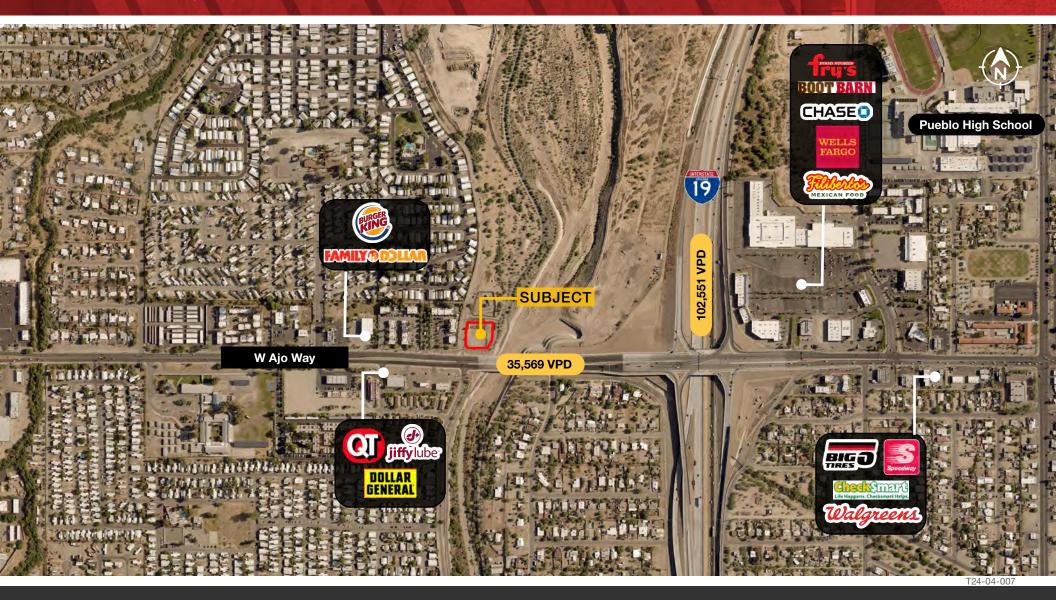

Lease: Lease Size: Up to 4,000 SF Zoning: C-1 **Primary Use:** Commercial Parcel: 119-18-030F

#### **Property Features**

- Two opportunities
- Build-to-suit QSR location
- Possible ground lease
- Up to 4,000 SF of in-line retail/office

| Demographics      | 1 mile   | 3 miles  | 5 miles  |
|-------------------|----------|----------|----------|
| Population        | 13,915   | 89,793   | 213,367  |
| Average Age       | 32.4     | 32.4     | 30.4     |
| Average HH Income | \$61,371 | \$65,039 | \$66,453 |

Ben Craney

+1 520 398 4885 ben.craney@naihorizon.com Gordon Wagner

+1 520 398 5130 gordon.wagner@naihorizon.com



# 3D Renderings









#### Ben Craney

+1 520 398 4885 ben.craney@naihorizon.com

#### Gordon Wagner

+1 520 398 5130 gordon.wagner@naihorizon.com



## Retail Map



#### Ben Craney

+1 520 398 4885 ben.craney@naihorizon.com

#### Gordon Wagner

+1 520 398 5130 gordon.wagner@naihorizon.com