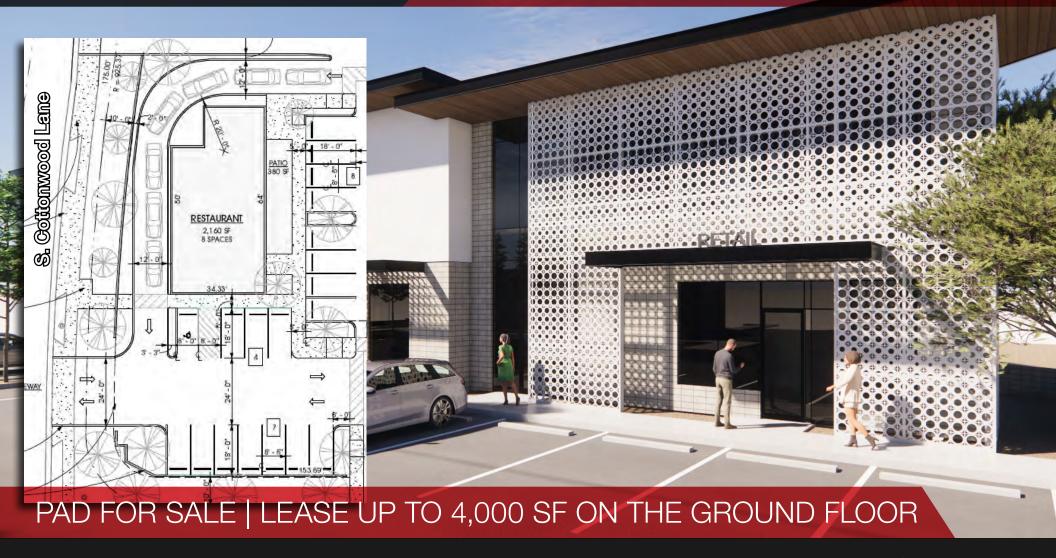

# TWO OPPORTUNITIES QSR PAD FOR SALE OFFICE/RETAIL FOR LEASE

## Property Information

Property Type: Office/Retail | QSR PAD Location: 1202 W Ajo Way \$1,200,000 Sale: Sale Size: ±20,817 SF | .48 Acres Call for rates Lease: Lease Size: Up to 4,000 SF Zoning: C-1 **Primary Use:** Commercial Parcel: 119-18-030F

#### **Property Features**

- Two opportunities
- Build-to-suit QSR location
- Possible ground lease
- Up to 4,000 SF of in-line retail/office

| Demographics      | 1 mile   | 3 miles  | 5 miles  |
|-------------------|----------|----------|----------|
| Population        | 13,915   | 89,793   | 213,367  |
| Average Age       | 32.4     | 32.4     | 30.4     |
| Average HH Income | \$61,371 | \$65,039 | \$66,453 |