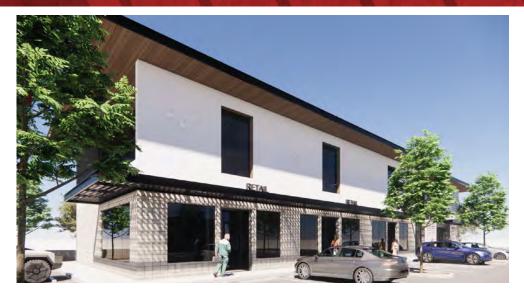

erty Information



Property Type: Office/Retail | QSR PAD Location: 1202 W Ajo Way \$1,200,000 Sale: Sale Size: ±20,817 SF | .48 Acres Call for rates Lease: Lease Size: Up to 4,000 SF Zoning: C-1 **Primary Use:** Commercial Parcel: 119-18-030F

#### **Property Features**

- Two opportunities
- Build-to-suit QSR location
- Possible ground lease
- Up to 4,000 SF of in-line retail/office

| Demographics      | 1 mile   | 3 miles  | 5 miles  |
|-------------------|----------|----------|----------|
| Population        | 13,915   | 89,793   | 213,367  |
| Average Age       | 32.4     | 32.4     | 30.4     |
| Average HH Income | \$61,371 | \$65,039 | \$66,453 |

Ben Craney

+1 520 398 4885 ben.craney@naihorizon.com Gordon Wagner

+1 520 398 5130 gordon.wagner@naihorizon.com



# 3D Renderings









#### Ben Craney

+1 520 398 4885 ben.craney@naihorizon.com

#### Gordon Wagner

+1 520 398 5130 gordon.wagner@naihorizon.com



## Retail Map



#### Ben Craney

+1 520 398 4885 ben.craney@naihorizon.com

#### Gordon Wagner

+1 520 398 5130 gordon.wagner@naihorizon.com