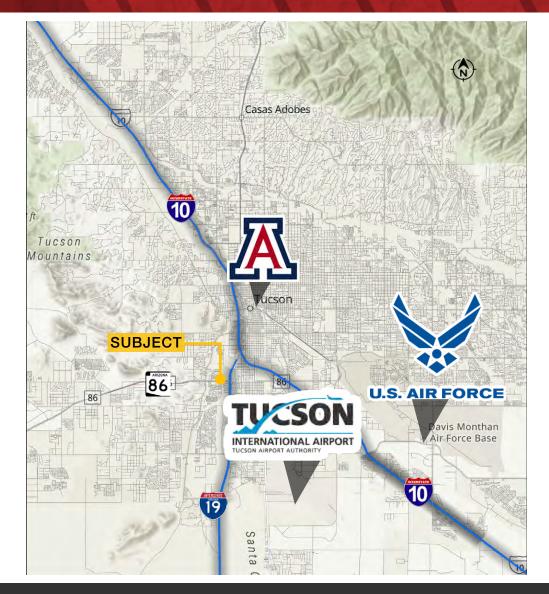

# TWO OPPORTUNITIES QSR PAD FOR SALE OFFICE/RETAIL FOR LEASE

# 1202 W Ajo Way Tucson, AZ 85713



#### Ben Craney

+1 520 398 4885 ben.craney@naihorizon.com Gordon Wagner

+1 520 398 5130

gordon.wagner@naihorizon.com



## Property Information



Property Type: Office/Retail | QSR PAD Location: 1202 W Ajo Way \$1,200,000 Sale: Sale Size: ±20,817 SF | .48 Acres Call for rates Lease: Lease Size: Up to 4,000 SF Zoning: C-1 **Primary Use:** Commercial Parcel: 119-18-030F

#### **Property Features**

- Two opportunities
- Build-to-suit QSR location
- Possible ground lease
- Up to 4,000 SF of in-line retail/office

| Demographics      | 1 mile   | 3 miles  | 5 miles  |
|-------------------|----------|----------|----------|
| Population        | 13,915   | 89,793   | 213,367  |
| Average Age       | 32.4     | 32.4     | 30.4     |
| Average HH Income | \$61,371 | \$65,039 | \$66,453 |

Ben Craney

+1 520 398 4885 ben.craney@naihorizon.com Gordon Wagner

+1 520 398 5130 gordon.wagner@naihorizon.com



# 3D Renderings









#### Ben C