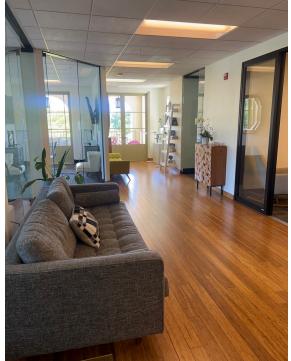

## 3595 MT DIABLO

3RD FLOOR SPACE, SUITE 340

2,196 RSF +/-

Sublease term: Available immediately

 $through\,November\,30,2025$ 

**Rent:** \$60 Fully Serviced

Turnkey with all furniture (FF&E)

**Parking:** one stall at \$155 per month