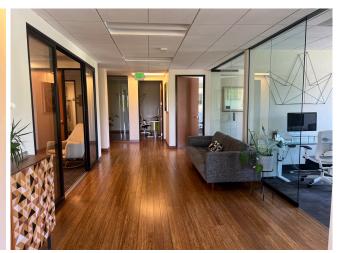

## 3595 MT DIABLO

3RD FLOOR SPACE, SUITE 340

2,196 RSF +/-

Sublease term: Available immediately

 $through\,November\,30,2025$ 

**Rent:** \$60 Fully Serviced

Turnkey with all furniture (FF&E)

**Parking:** one stall at \$155 per month

3RD FLOOR SPACE, SUITE 340

The foregoing is based upon information provided by others which we believe is accurate, however, no guarantee, warranty or representation is made. We recommend that all interested parties independently verify its accuracy and completeness. As well, any projections, assumptions, opinions, or estimates are used for example only and do not represent the current or future performance of the identified property. Your tax, financial, legal and toxic substance advisors should conduct a careful independent investigation of the property and its suitability for your needs, including landuselimitations. The property is subject to prior lease, sale, change in price, or withdrawal from the market without notice.