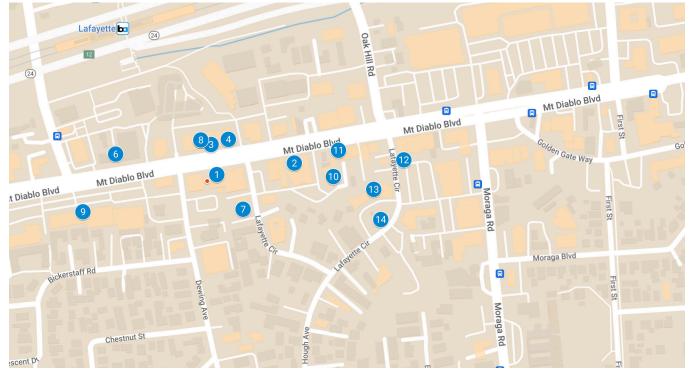

Exceptional location, near cafes, restaurants and transportaion. Lafayette BART station and bus lines nearby.

- 1 Social Bird Kitchen and Bar
- 2 The Breakfast Club at Midto...
- 3 Pizza Antica
- 4 Barranco Cocina Peruana
- 5 Batch & Brine
- 6 Rancho Cantina
- 7 Kiku Sushi & Vegetarian
- 8 Batch & Brine
- 9 Johnny's Donuts
- 10 Postino Restaurant
- 11 El Jarro Mexican Cafe
- 12 Roam Artisan Burgers
- 13 The Hideout Kitchen
- 14 Lafayette Public House