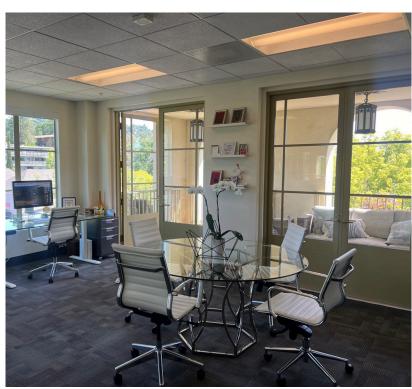

## 3595 MT DIABLO

3RD FLOOR SPACE, SUITE 340

2,196 RSF +/-

Sublease term: Available immediately

 $through\,November\,30,2025$ 

**Rent:** \$60 Fully Serviced

Turnkey with all furniture (FF&E)

**Parking:** one stall at \$155 per month