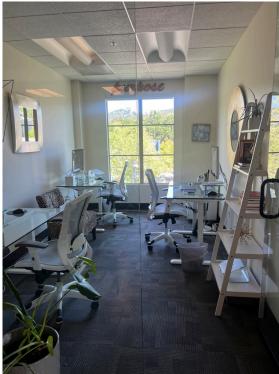

## 3595 MT DIABLO

3RD FLOOR SPACE, SUITE 340

2,196 RSF +/-

Sublease term: Available immediately

 $through\,November\,30,2025$ 

**Rent:** \$60 Fully Serviced

Turnkey with all furniture (FF&E)

**Parking:** one stall at \$155 per month

3RD FLOOR SPACE, SUITE 340

The foregoing is based upon information provided by others which we believe is accurate, however, no guarantee, warranty or representation is made. We recommend that all interested parties independently verify its accuracy and completeness. As well, any projections, assumptions, opinions, or estimates are used for example only and do not represent the current or future performance of the identified property. Your tax, financial, legal and toxic substance advisors should conduct a careful independent investigation of the property and its suitability for your needs, including landuselimitations. The property is subject to prior lease, sale, change in price, or withdrawal from the market without notice.