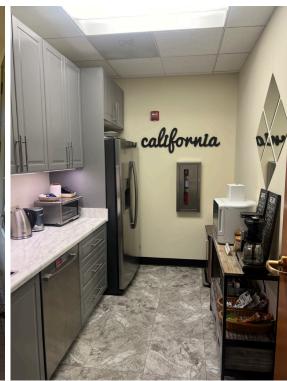

## 3595 MT DIABLO

3RD FLOOR SPACE, SUITE 340

2,196 RSF +/-

Sublease term: Available immediately

 $through\,November\,30,2025$ 

**Rent:** \$60 Fully Serviced

Turnkey with all furniture (FF&E)

**Parking:** one stall at \$155 per month