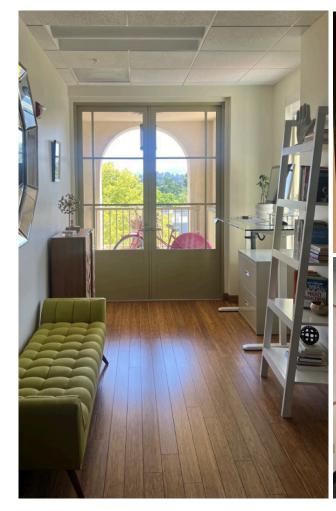

## 3595 MT DIABLO

3RD FLOOR SPACE, SUITE 340

2,196 RSF +/-

Sublease term: Available immediately

 $through\,November\,30,2025$ 

**Rent:** \$60 Fully Serviced

Turnkey with all furniture (FF&E)

**Parking:** one stall at \$155 per month

3RD FLOOR SPACE, SUITE 340

The foregoing is based upon information provided by others which we believe is accurate, however, no guarantee, warranty or representation is made. We recommend that all interested parties independently verify its accuracy and completeness. As well, any projections, assumptions, opinions, or estimates are used for example only and do not represent the current or future performance of the identified property. Your tax, financial, legal and toxic substance advisors should conduct a careful independent investigation of the property and its suitability for your needs, including landuselimitations. The property is subject to prior lease, sale, change in price, or withdrawal from the market without notice.