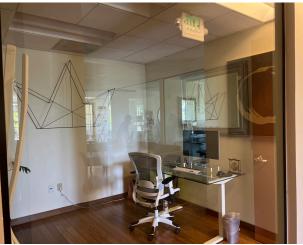

## 3595 MT DIABLO

3RD FLOOR SPACE, SUITE 340

2,196 RSF +/-

Sublease term: Available immediately

 $through\,November\,30,2025$ 

**Rent:** \$60 Fully Serviced

Turnkey with all furniture (FF&E)

**Parking:** one stall at \$155 per month

3RD FLOOR SPACE, SUITE 340

The foregoing is based upon information provided by others which we believe is accurate, however, no guarantee, warranty or representation is made. We recommend that all interested parties independently verify its accuracy and completeness. As well, any projections, assumptions, opinions, or estimates are used for example only and do not represent the current or future performance of the identified property. Your tax, financial, legal and toxic substance advisors should conduct a careful independent investigation of the property and its suitability for your needs, including landuselimitations. The property is subject to prior lease, sale, change in price, or withdrawal from the market without notice.