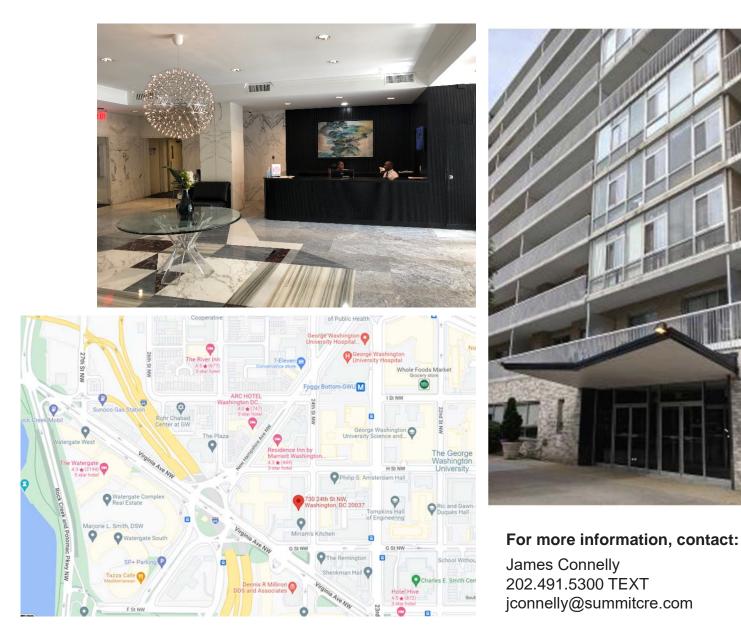

## CENTRAL FOGGY BOTTOM LOCATION 730 24th Street, NW, Suite 10

|                  | i dee | - 1 |
|------------------|-------|-----|
| ا <sub>-</sub> ا | 16    |     |
| <u> </u>         |       | 50  |
|                  |       |     |
|                  |       |     |

# 730 24th Street, NW

- 500 sf Corner Office
- Great Natural Light
- Potential Live/Work
- Garage Parking Available
- Separte Storage Area
- Front Desk Security
- Asking Price: \$269,000 USD

Walk to:

Kennedy Center, Watergate Complex, GWU, Hospital & Metro, Plus Hotels, Restaurants &Coffee House Close !

#### For more information, contact:

James Connelly 202.491.5300 TEXT jconnelly@summitcre.com