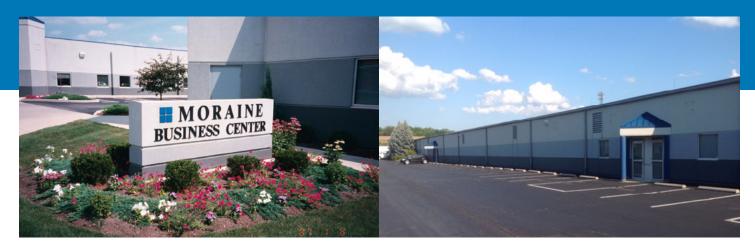

# 2410-2448 W Dorothy Ln - Moraine Business Center

47,500 SF of Industrial Space Available in Dayton, OH

| SIZE             | TERM         | RATE                      | SPACE USE  | AVAILABLE |
|------------------|--------------|---------------------------|------------|-----------|
| 22,500-47,500 SF | 3 - 10 Years | \$3.50 /SF/YR*<br>*SF NNN | Industrial | 30 Days   |

#### **ABOUT THE PROPERTY**

Open warehouse. Located in Moraine, Ohio, next to the former GM Truck and Bus facility. Conveniently located 1/2 mile from I-75 and convenient to I-70. Excellent business image. Office space design and buildout. Optional uses will be considered.