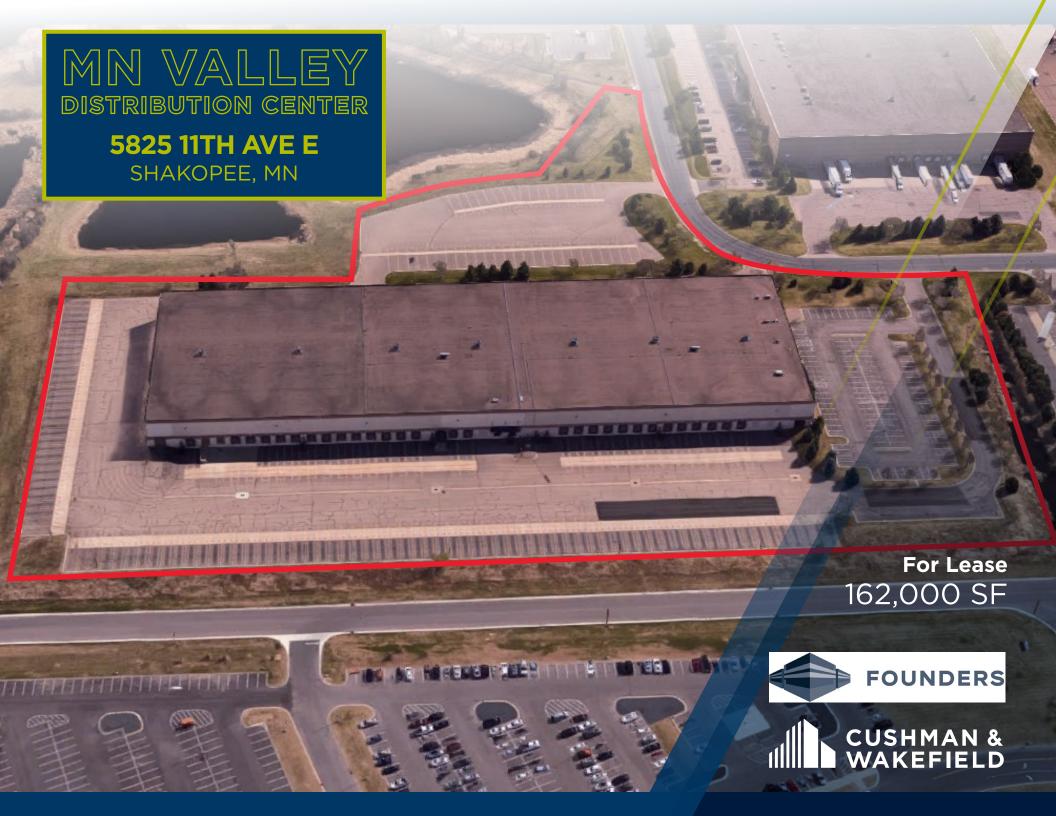

### // PROPERTY FEATURES

**162,000 SF** BUILDING

**32'** CLEAR HEIGHT

31 DOCKS & 1 DRIVE-IN

141 TRAILER PARKING SPACES

STRONG SOUTHWEST LOCATION

**FULLY AIR CONDITIONED** 

**EXCELLENT** HWY 169 AND 101 ACCESS

### **BUILDING SIZE**

7,560 SF OFFICE 154,440 SF WAREHOUSE 162,000 SF TOTAL\*

**CLEAR HEIGHT** 32'

**YEAR BUILT** 1998