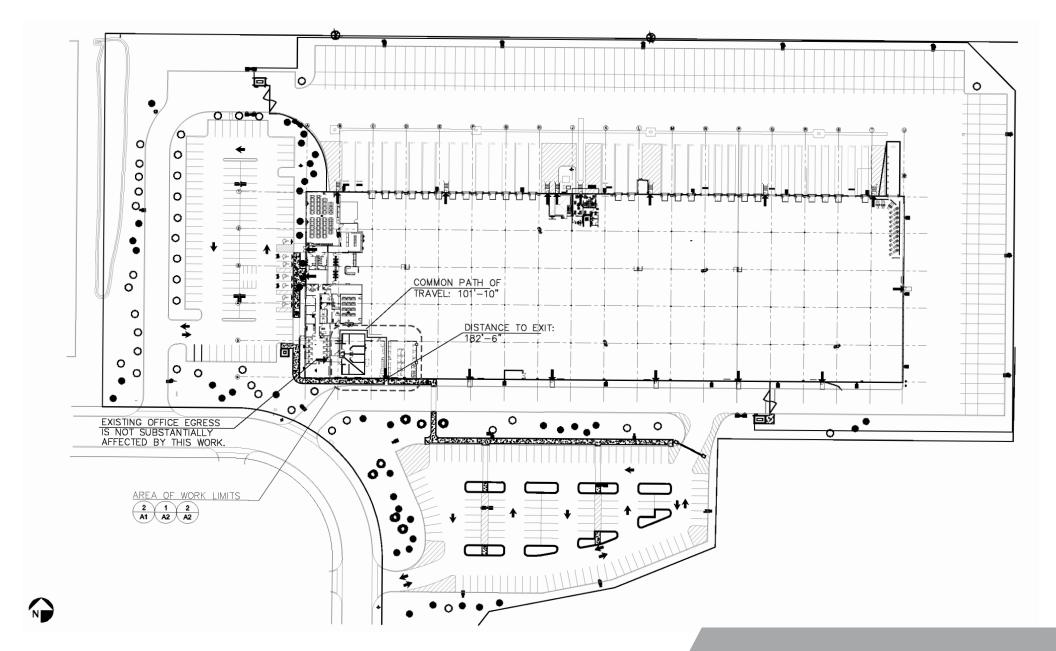

SPACES



STRONG SOUTHWEST LOCATION



**FULLY AIR CONDITIONED** 



**EXCELLENT** HWY 169 AND 101 ACCESS

#### CONTACT

KRIS SMELTZER Executive Managing Director +1 952 837 8575 <u>kris.sm</u>eltzer@cushwake.com

JASON MEYER Executive Director +1 952 820 8735 jason.j.meyer@cushwake.com HUDSON BROTHEN
Executive Director
+1 952 893 8261
hudson.brothen@cushwake.com





### **BUILDING SIZE**

7,560 SF OFFICE 154,440 SF WAREHOUSE 162,000 SF TOTAL\*

**CLEAR HEIGHT** 32'

**YEAR BUILT** 1998

### **ZONING**

I-2 HEAVY INDUSTRIAL

LOADING DOCKS
31 DOCKS
1 DRIVE-IN

**TRAILER PARKING** 141 SPACES

ELECTRICAL 2000 AMPS, 480/3 PHASE **SPRINKLERS** 

ESFR

**LEASE RATES**NEGOTIABLE

**2022 ESTIMATED TAX & CAM** \$1.02 PSF CAM \$2.42 RE TAX \$3.44 TOTAL

# **// FLOOR PLAN**



## **// SITE PLAN**



# **// AERIAL**





#### CONTACT

KRIS SMELTZER **Executive Managing Director** +1 952 837 8575

**JASON MEYER Executive Director** +1 952 820 8735 kris.smeltzer@cushwake.com jason.j.meyer@cushwake.com hudson.brothen@cushwake.com

**HUDSON BROTHEN Executive Director** +1 952 893 8261



3500 American Blvd W, Suite 200 Minneapolis, MN 55431 | USA Main +1 952 831 1000 cushmanwakefield.com

©2023 Cushman & Wakefield. All rights reserved. The material in this presentation has been prepared solely for information purposes, and is strictly confidential. Any disclosure, use, copying or circulation of this presentation (or the information contained within it) is strictly prohibited, unless you have obtained Cushman & Wakefield's prior written consent. The views expressed in this presentation ar