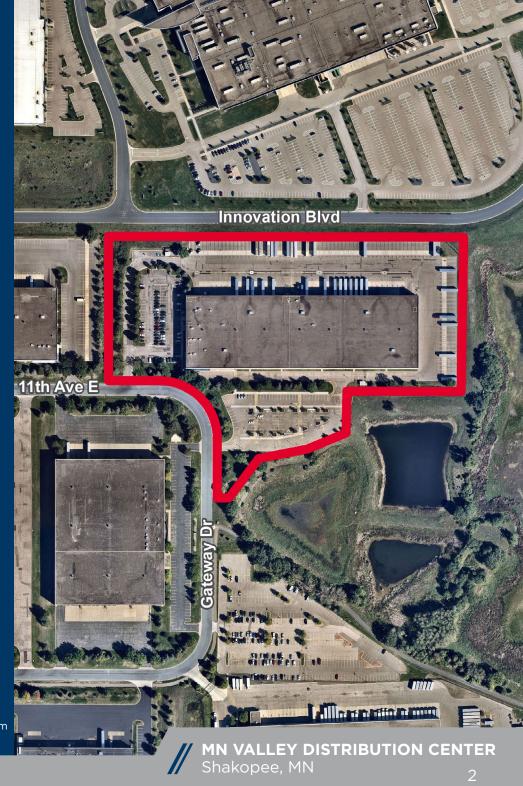

### // PROPERTY FEATURES



**162,000 SF** BUILDING



**32'** CLEAR HEIGHT



31 DOCKS & 1 DRIVE-IN



141 TRAILER PARKING SPACES



STRONG SOUTHWEST LOCATION



**FULLY AIR CONDITIONED** 



**EXCELLENT** HWY 169 AND 101 ACCESS

#### CONTACT

KRIS SMELTZER Executive Managing Director +1 952 837 8575 <u>kris.sm</u>eltzer@cushwake.com

JASON MEYER Executive Director +1 952 820 8735 jason.j.meyer@cushwake.com HUDSON BROTHEN
Executive Director
+1 952 893 8261
hudson.brothen@cushwake.com





### **BUILDING SIZE**

7,560 SF OFFICE 154,440 SF WAREHOUSE 162,000 SF TOTAL\*

**CLEAR HEIGHT** 32'

**YEAR BUILT** 1998

### **ZONING**

I-2 HEAVY INDUSTRIAL

LOADING DOCKS
31 DOCKS
1 DRIVE-IN

**TRAILER PARKING** 141 SPACES

ELECTRICAL 2000 AMPS, 480/3 PHASE **SPRINKLERS** 

ESFR

**LEASE RATES**NEGOTIABLE

**2022 ESTIMATED TAX & CAM** \$1.02 PSF CAM \$2.42 RE TAX \$3.44 TOTAL

# **// FLOOR PLAN**



## **// SITE PLAN**



# **// AERIAL**





#### CONTACT

KRIS SMELTZER **Executive Managing Director** +1 952 837 8575

**JASON MEYER Executive Director** +1 952 820 8735 kris.smeltzer@cushwake.com jason.j.meyer@cushwake.com hudson.brothen@cushwake.com

**HUDSON BROTHEN Executive Director** +1 952 893 8261



3500 American Blvd W, Suite 200 Minneapolis, MN 55431 | USA Main +1 952 831 1