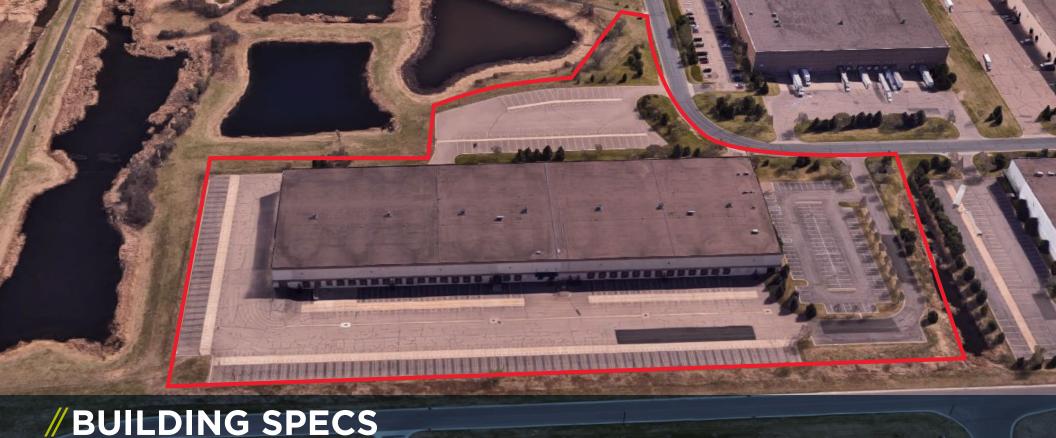

### // PROPERTY FEATURES



**162,000 SF** BUILDING



**32'** CLEAR HEIGHT



31 DOCKS & 1 DRIVE-IN



141 TRAILER PARKING SPACES



STRONG SOUTHWEST LOCATION



**FULLY AIR CONDITIONED** 



**EXCELLENT** HWY 169 AND 101 ACCESS

#### CONTACT

KRIS SMELTZER Executive Managing Director +1 952 837 8575 <u>kris.sm</u>eltzer@cushwake.com

JASON MEYER Executive Director +1 952 820 8735 jason.j.meyer@cushwake.com HUDSON BROTHEN
Executive Director
+1 952 893 8261
hudson.brothen@cushwake.com





### **BUILDING SIZE**

7,560 SF OFFICE 154,440 SF WAREHOUSE 162,000 SF TOTAL\*

**CLEAR HEIGHT** 32'

**YEAR BUILT** 1998

### **ZONING**

I-2 HEAVY INDUSTRIAL

LOADING DOCKS
31 DOCKS
1 DRIVE-IN

**TRAILER PARKING** 141 SPACES

ELECTRICAL 2000 AMPS, 480/3 PHASE **SPRINKLERS** 

ESFR

**LEASE RATES**NEGOTIABLE

**2022 ESTIMATED TAX & CAM** \$1.02 PSF CAM \$2.42 RE TAX \$3.44 TOTAL

# **// FLOOR PLAN**



## **// SITE PLAN**



# **// AERIAL**





#### CONTACT

KRIS SMELTZER **Executive Managing Director** +1 952 837 8575

**JASON MEYER Executive Director** +1 952 820 8735 kris.smeltzer@cushwake.com jason.j.meyer@cushwake.com hudson.brothen@cushwake.com

**HUDSON BROTHEN Executive Director** +1 952 893 8261



3500 American Blvd W, Suite 200 Minneapolis, MN 55431 | USA Main +1 952 831 100