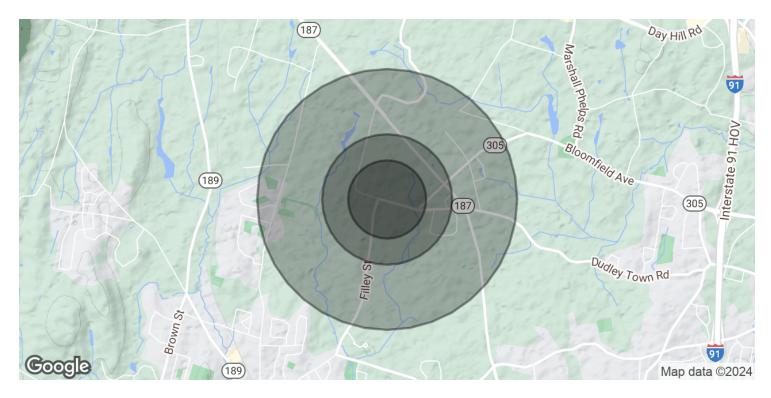

#### **OFFERING SUMMARY**

|                   | 0,000 |
|-------------------|-------|
| Lot Size: 28.04 A | Acres |

| DEMOGRAPHICS      | 0.3 MILES | 0.5 MILES | 1 MILE    |
|-------------------|-----------|-----------|-----------|
| Total Households  | 42        | 112       | 663       |
| Total Population  | 92        | 250       | 1,512     |
| Average HH Income | \$110,190 | \$110,190 | \$112,789 |

## 62 WEST DUDLEY TOWN ROAD | BLOOMFIELD, CT 06002

| POPULATION           | 0.3 MILES | 0.5 MILES | 1 MILE |
|----------------------|-----------|-----------|--------|
| Total Population     | 92        | 250       | 1,512  |
| Average Age          | 50        | 50        | 50     |
| Average Age (Male)   | 45        | 45        | 45     |
| Average Age (Female) | 54        | 54        | 53     |

| HOUSEHOLDS & INCOME | 0.3 MILES | 0.5 MILES | 1 MILE    |
|---------------------|-----------|-----------|-----------|
| Total Households    | 42        | 112       | 663       |
| # of Persons per HH | 2.2       | 2.2       | 2.3       |
| Average HH Income   | \$110,190 | \$110,190 | \$112,789 |
| Average House Value | \$343,996 | \$343,996 | \$333,380 |

Demographics data derived from AlphaMap

CHRISTOPHER DUCLOS

860.922.6481 chrisduclos@sentrycommercial.com

STEPHANIE ROMANO SHAW, CCIM 860.810.4392 romano@sentrycommercial.com

28.04 ACRES