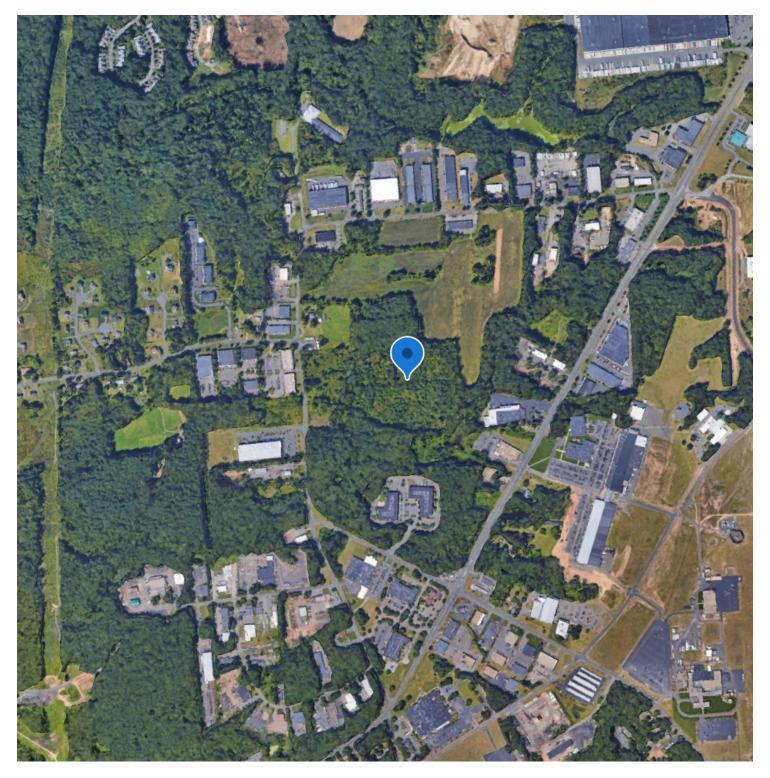

### 62 WEST DUDLEY TOWN ROAD | BLOOMFIELD, CT 06002

#### PROPERTY DESCRIPTION

Sentry Commercial is pleased to offer 62 West Dudley Town Road, Bloomfield CT for sale. This 28.04 acre I-2 zoned parcel is ideal for a wide range of industrial ventures. Conveniently located, this expansive land presents a strategic opportunity for future development or investment.

#### **OFFERING SUMMARY**

|                   | 0,000 |
|-------------------|-------|
| Lot Size: 28.04 A | Acres |

| DEMOGRAPHICS      | 0.3 MILES | 0.5 MILES | 1 MILE    |
|-------------------|-----------|-----------|-----------|
| Total Households  | 42        | 112       | 663       |
| Total Population  | 92        | 250       | 1,512     |
| Average HH Income | \$110,190 | \$110,190 | \$112,789 |