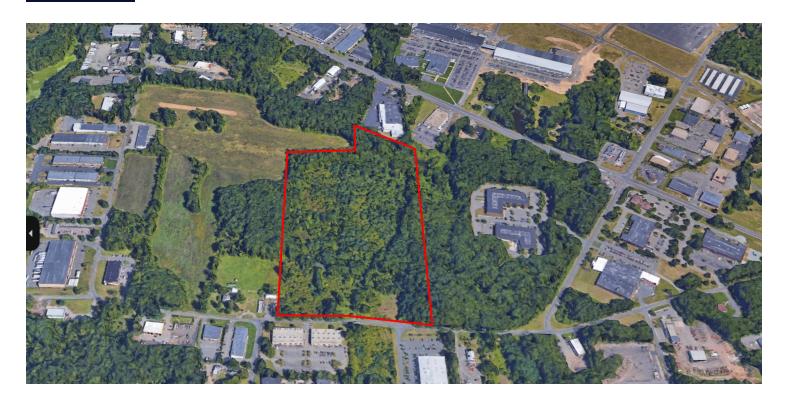

### 62 WEST DUDLEY TOWN ROAD | BLOOMFIELD, CT 06002

#### PROPERTY DESCRIPTION

Sentry Commercial is pleased to offer 62 West Dudley Town Road, Bloomfield CT for sale. This 28.04 acre I-2 zoned parcel is ideal for a wide range of industrial ventures. Conveniently located, this expansive land presents a strategic opportunity for future development or investment.

#### PROPERTY HIGHLIGHTS

- Zoned I-2 for versatile industrial development
- Expansive land offering ample space for industrial operations
- Strategic location in the desirable Bloomfield area
- Ideal for manufacturing, distribution, or warehousing
- Potential for future growth and expansion

#### **OFFERING SUMMARY**

|                   | 0,000 |
|-------------------|-------|
| Lot Size: 28.04 A | Acres |

| DEMOGRAPHICS      | 0.3 MILES | 0.5 MILES | 1 MILE    |
|-------------------|-----------|-----------|-----------|
| Total Households  | 42        | 112       | 663       |
| Total Population  | 92        | 250       | 1,512     |
| Average HH Income | \$110,190 | \$110,190 | \$112,789 |