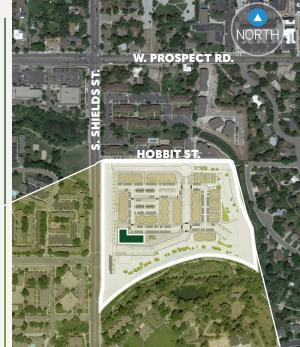

## CONCEPTUAL ONLY - EXAMPLE LAYOUT

1,500-5,000 SF

Mixed-Use

-HOBBIT STREET - - - - - -