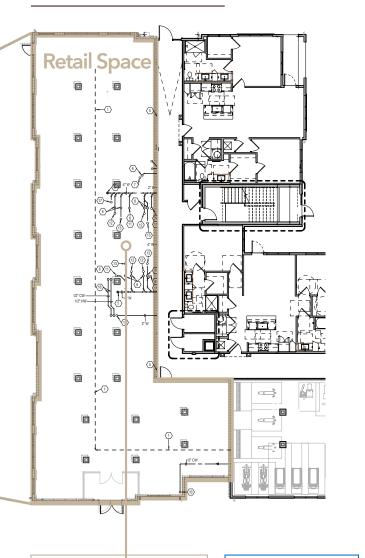

s.com/denver

Colliers

Quarry

Colliers

AVailable Now

1775 Ashlar Dr.

Fort Collins, Colorado, 80526



Just South of Shields & Prospect

GROUND FLOOR RETAIL
SPACE FOR LEASE

## **HIGHLIGHTS**

- Walking distance to Colorado State University campus (over 32,000 students enrolled)







<u>' 2 Family R</u>ow Houses

LLENBURG DR.

| DEMOGRAPHICS                    | 1 Mile   | 3 Mile    | 5 Mile    |
|---------------------------------|----------|-----------|-----------|
| Total Population                | 22,159   | 109,330   | 163,599   |
| <b>Total Daytime Population</b> | 22,95    | 110,902   | 166,806   |
| Average Household Income        | \$66,880 | \$100,304 | \$111,237 |
| Total Households                | 7,042    | 44,995    | 67,140    |



ESRI 2024 Estimates

## FLOOR PLAN



PLUMBING
INFRASTRUCTURE
IN PLACE

POTENTIAL PATIO SPACE

## CONCEPTUAL ONLY - EXAMPLE LAYOUT

1,500-5,000 SF







Mixed-Use

-HOBBIT STREET - - - - - -