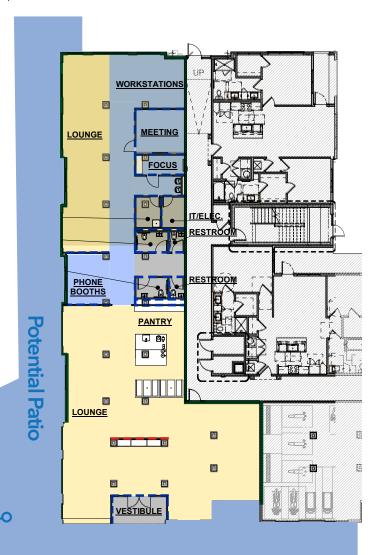

## CONCEPTUAL ONLY - EXAMPLE LAYOUT

1,500-5,000 SF

Mixed-Use

-HOBBIT STREET - - - - - -