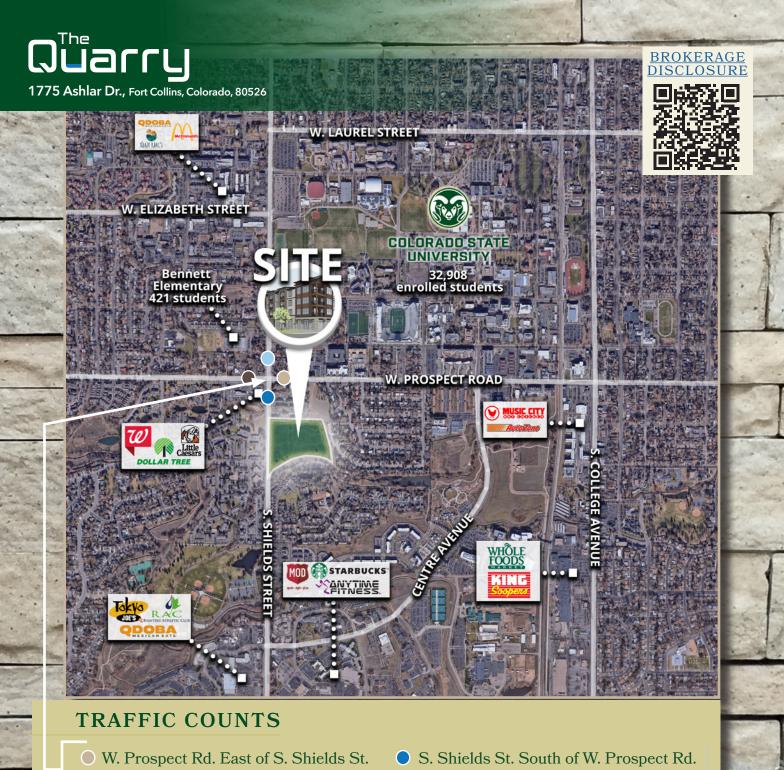

- W. Prospect Rd. West of S. Shields St.
- S. Shields St. North of W. Prospect Rd.

MPSI 2022 Estimates

LISA VELA 303 565 3788

JAY LANDT 303 283 4569

AUDREY WILSON 303 565 3793

lisa.vela@colliers.com jay.landt@colliers.com audrey.wilson@colliers.com 4643 S. Ulster St. | Suite 1000 Denver, CO 80237 +1 303 745 5800

colliers.com/denver

Colliers

Quarry

Colliers

AVailable Now

1775 Ashlar Dr.

Fort Collins, Colorado, 80526

Just South of Shields & Prospect

GROUND FLOOR RETAIL
SPACE FOR LEASE

## **HIGHLIGHTS**

- Walking distance to Colorado State University campus (over 32,000 students enrolled)

<u>' 2 Family R</u>ow Houses

LLENBURG DR.

| DEMOGRAPHICS                    | 1 Mile   | 3 Mile    | 5 Mile    |
|---------------------------------|----------|-----------|-----------|
| Total Population                | 22,159   | 109,330   | 163,599   |
| <b>Total Daytime Population</b> | 22,95    | 110,902   | 166,806   |
| Average Household Income        | \$66,880 | \$100,304 | \$111,237 |
| Total Households                | 7,042    | 44,995    | 67,140    |